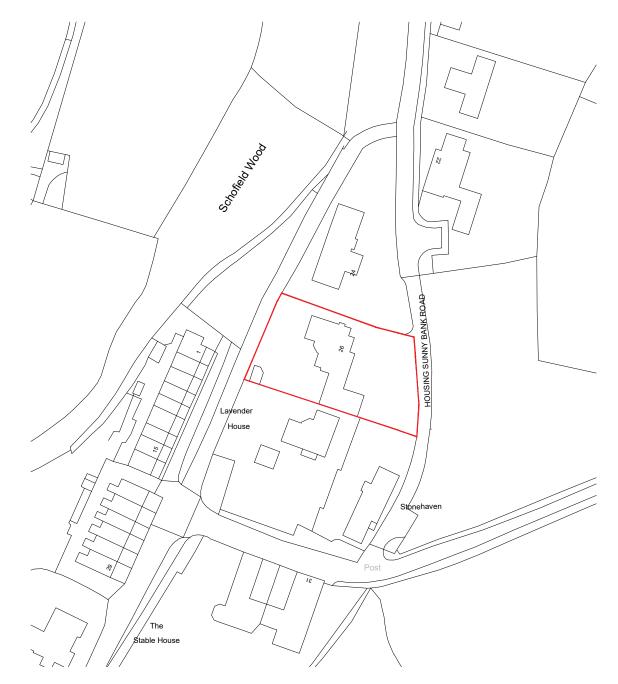

25 50 0 1:1250 scale

Mapping contents © Crown copyright and database rights 2024 Ordnance Survey 100035207

This drawing is to be read in conjunction with all relevant Architect, consultants' and specialists' drawings and specifications. The Architect is to be notified of any discrepancies before proceeding. Do not scale from this drawing. All dimensions and levels are to be checked on site. This drawing is subject to copyright. All work carried out before Planning and Building Permission has been granted is at the contractor/clients risk.

Note: Existing survey information taken from Fletcher Smith Architects drawings. Sunderland Peacock & Associates Ltd do not take any responsibility for any inaccuracies or discrepancies.