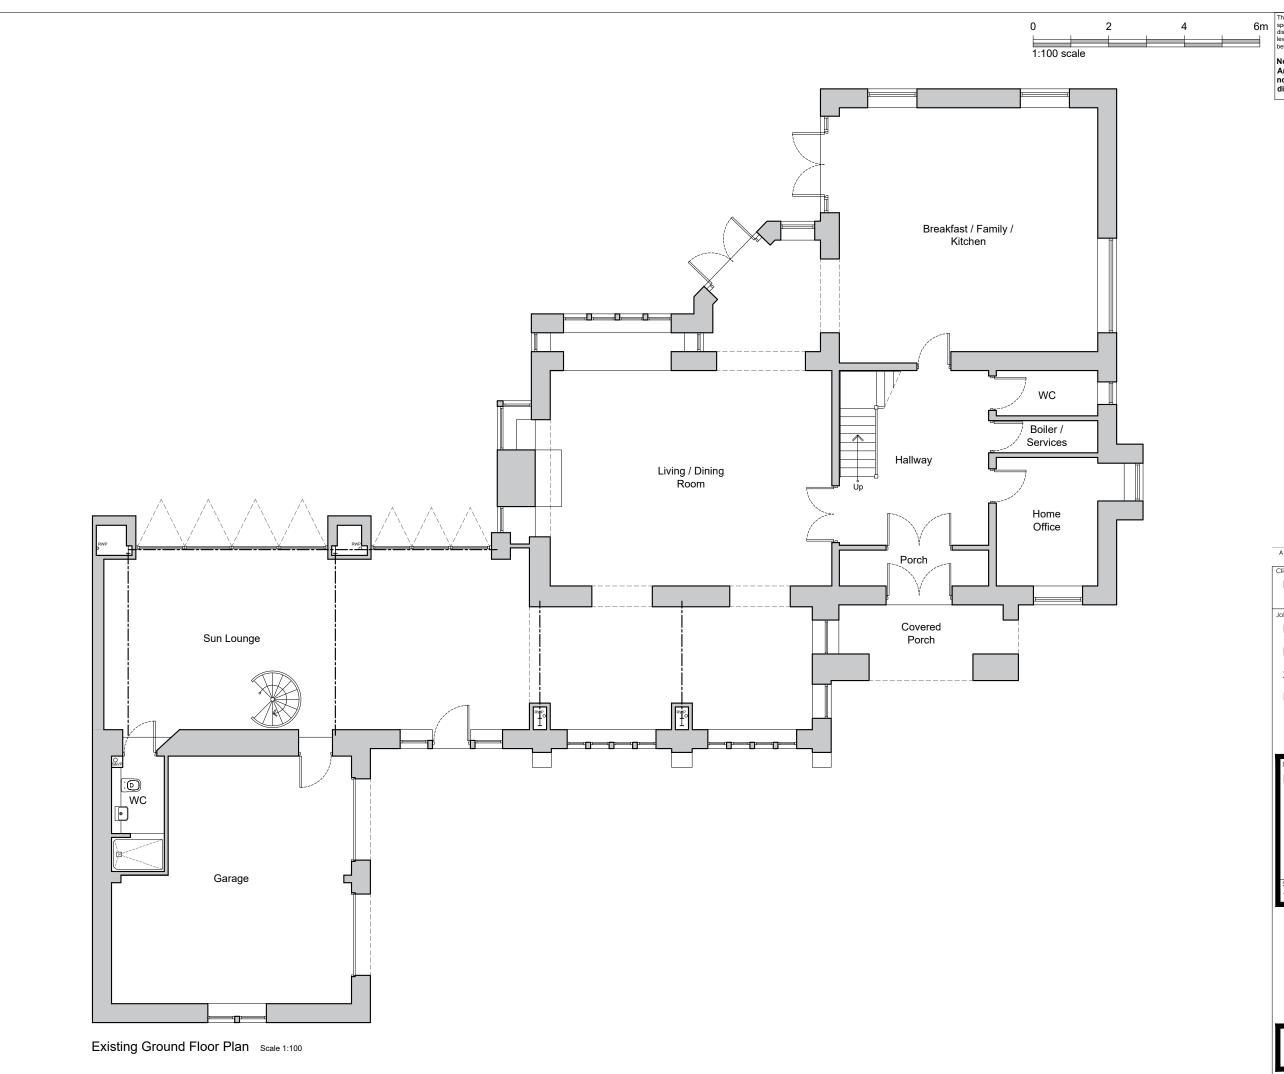

BWT

Mr and Mrs Hanson

Job Title

Proposed Extensions and Alterations to

Laurel House

26 Sunny Bank Road

Helmshore

Existing Ground Floor Plan