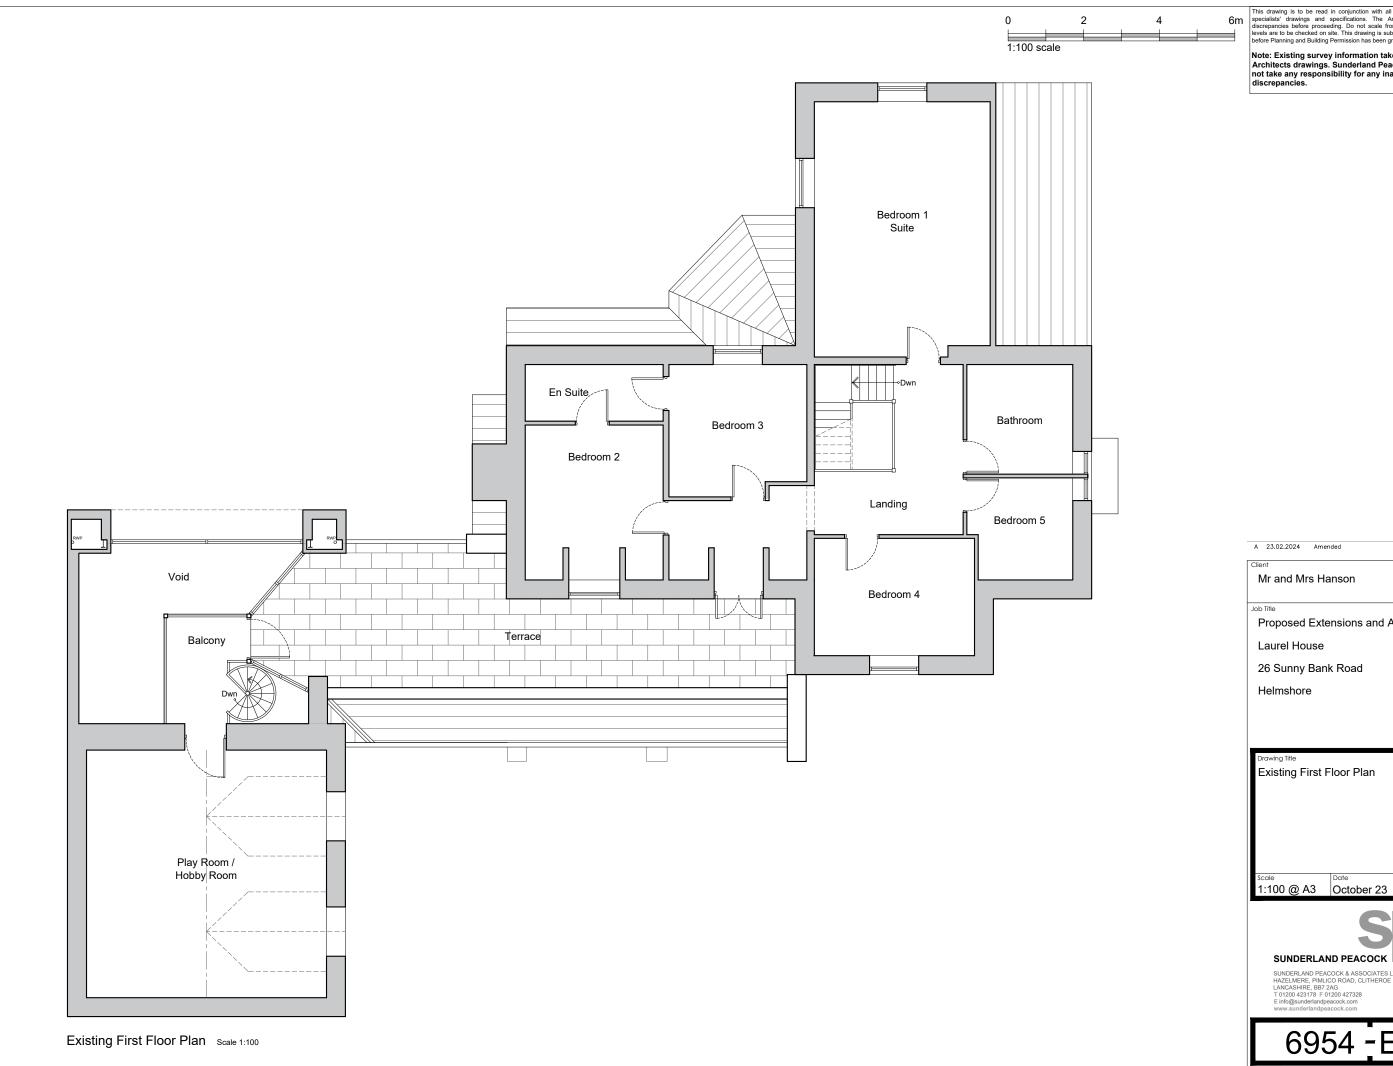

Note: Existing survey information taken from Fletcher Smith Architects drawings. Sunderland Peacock & Associates Ltd do not take any responsibility for any inaccuracies or discrepancies.

Mr and Mrs Hanson

Proposed Extensions and Alterations to

26 Sunny Bank Road

Existing First Floor Plan

BWT

SUNDERLAND PEACOCK ARCHITECTS

SUNDERLAND PEACOCK & ASSOCIATES LTD. HAZELMERE, PIMLICO ROAD, CLITHEROE LANCASHIRE, BB7 2AG T 01200 423178 F 01200 427328 E info@sunderlandpeacock.com www.sunderlandpeacock.com