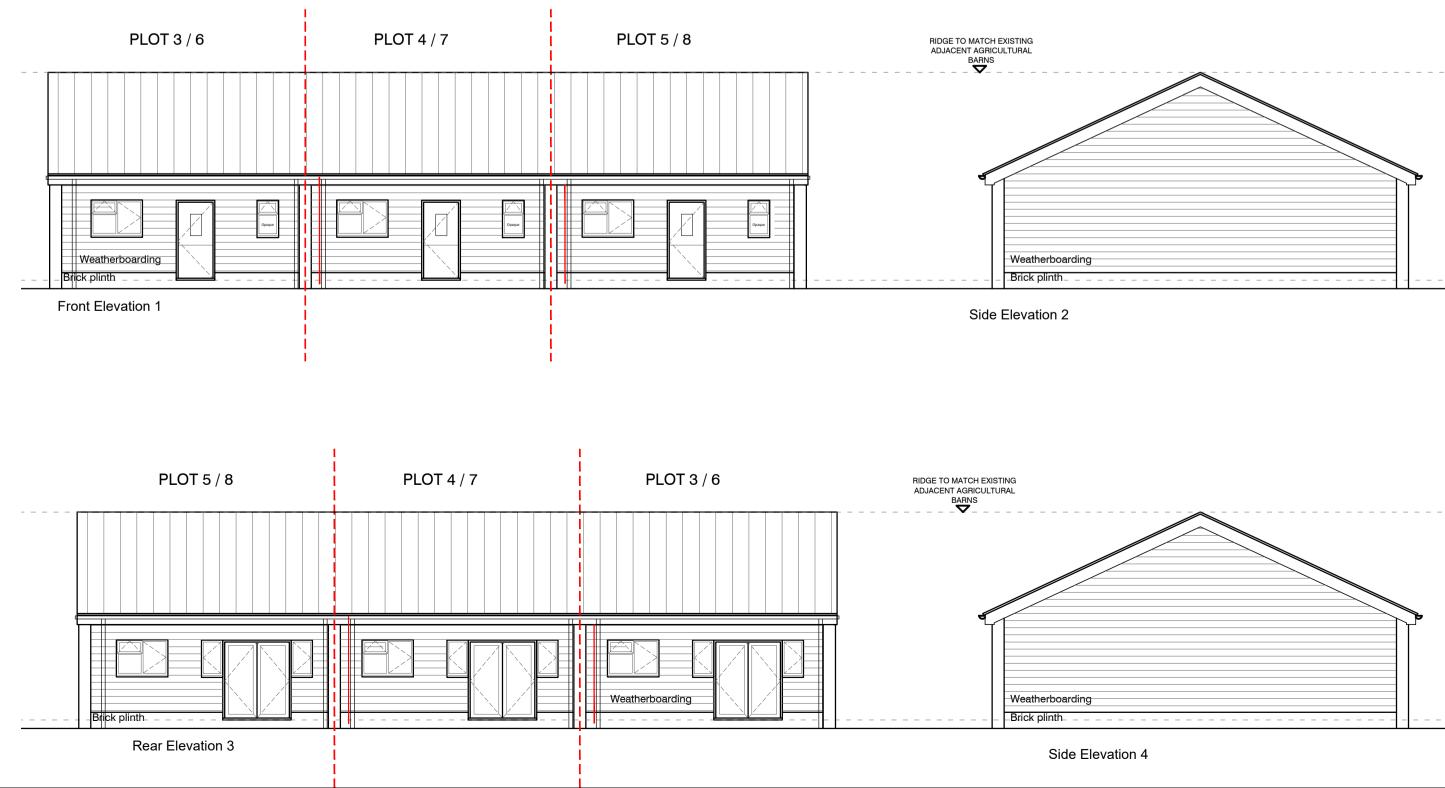

## Roof plan - Plots 6-8

|   | N      | SCALE BAR:   |                |                     |                    |                   |                          |
|---|--------|--------------|----------------|---------------------|--------------------|-------------------|--------------------------|
| w | E      | 1:100        | 2              | 4                   | 6                  | 8                 | 10m                      |
|   | S      |              |                |                     |                    |                   |                          |
|   |        |              |                |                     |                    |                   |                          |
|   |        |              |                |                     |                    | 1                 |                          |
|   |        |              |                |                     |                    |                   |                          |
|   |        |              |                |                     |                    |                   |                          |
|   |        |              |                |                     |                    |                   |                          |
|   |        |              |                |                     |                    |                   |                          |
|   | <      |              |                |                     |                    |                   |                          |
|   | Site k |              | on 1.          | 1250                |                    |                   |                          |
|   |        |              |                |                     | e hatch            | ned in            | blue                     |
|   |        | 0            |                |                     |                    |                   |                          |
|   |        |              |                |                     |                    |                   |                          |
|   |        |              |                |                     |                    |                   |                          |
|   |        |              |                |                     |                    |                   |                          |
|   |        |              |                |                     |                    |                   |                          |
|   |        |              |                |                     |                    |                   |                          |
|   |        |              |                |                     |                    |                   |                          |
|   |        |              |                |                     |                    |                   |                          |
|   |        |              |                |                     |                    |                   |                          |
|   |        |              |                |                     |                    |                   |                          |
|   |        |              |                |                     |                    |                   |                          |
|   |        |              |                |                     |                    |                   |                          |
|   |        |              |                |                     |                    |                   |                          |
|   |        |              |                |                     |                    |                   |                          |
|   |        |              |                |                     |                    |                   |                          |
|   |        |              |                |                     |                    |                   |                          |
|   |        |              |                |                     |                    |                   |                          |
|   |        |              |                |                     |                    |                   |                          |
|   |        |              |                |                     |                    |                   |                          |
|   |        |              |                |                     |                    |                   |                          |
|   |        | -            |                |                     |                    |                   | HS -                     |
|   | RE     |              | DESCRIPTION:   |                     |                    |                   | REV'D BY:<br>ATE REV'D:  |
|   |        |              |                |                     |                    |                   | REV'D BY:<br>DATE REV'D: |
|   | RE     | VISIONS:     |                |                     |                    |                   |                          |
|   |        |              |                |                     |                    |                   |                          |
|   | PR     | OJECT:       |                |                     |                    |                   |                          |
|   |        |              | ASHUR          | ST RO               | OURT FA<br>AD, ASH | URST              |                          |
|   |        |              | BRIDG          | E WELL              | S, KENI            | г, TN3 9          | ТВ                       |
|   |        |              |                | ലെംഗം<br>നേടാല്ലാണം |                    | us                |                          |
|   |        |              | ma             |                     |                    | notes<br>sogemeer |                          |
|   | DR     | AWING TITLE: |                |                     |                    |                   |                          |
|   |        |              | <u>ото о -</u> |                     |                    |                   | 2                        |
|   |        |              |                |                     | MODERN<br>S AND EL |                   |                          |
|   |        |              | DATE:          |                     | PAGE SIZE:         | SCALE:            |                          |
|   |        |              | Nov            | v 21                | A1                 | 1:1               | 00                       |
|   | DR     | AWING NUMBEF |                |                     | 1                  | REVISION NUME     | BR:                      |
|   |        | P08          | 36/P2          | 2-6-8-              | 301                | -                 |                          |
|   |        |              |                |                     |                    |                   |                          |
|   |        |              |                |                     |                    |                   |                          |