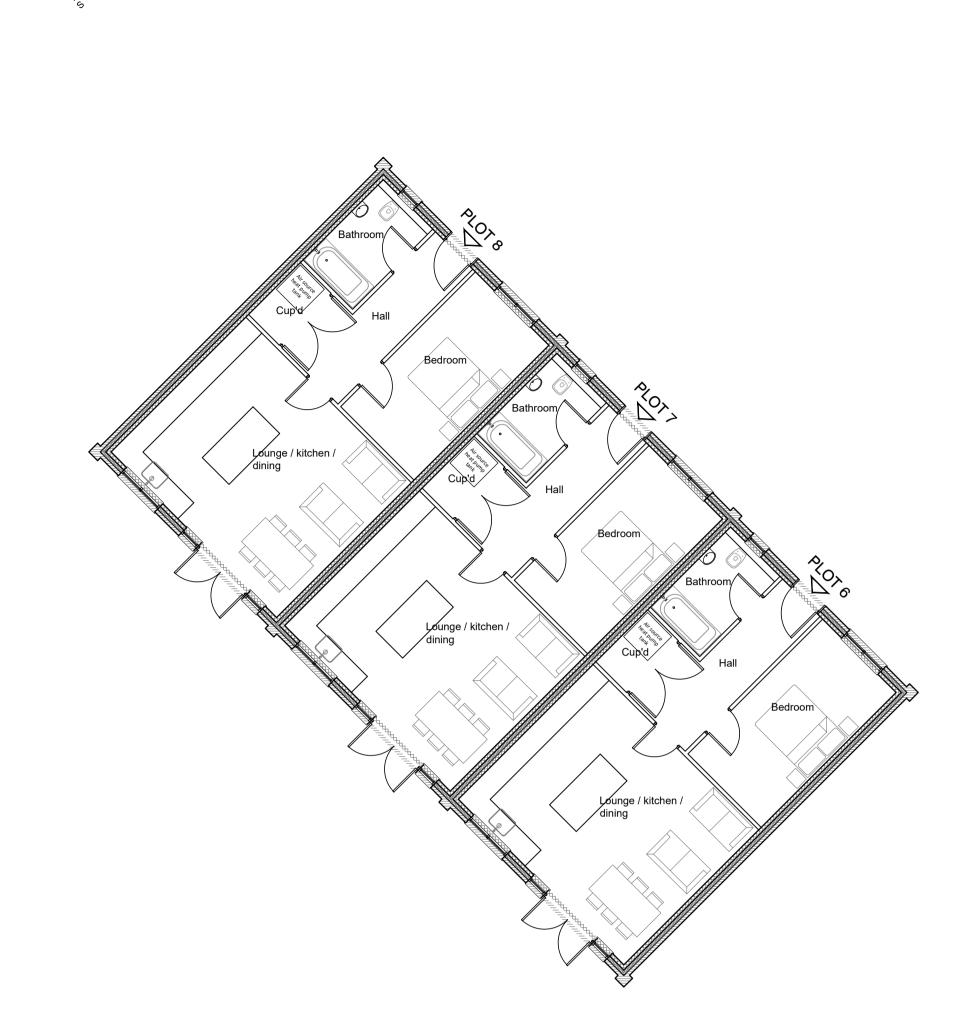

## Ground floor - Plots 6-8





## Roof plan - Plots 6-8



|   | N      | SCALE BAR:   |                |                     |                    |                   |                          |
|---|--------|--------------|----------------|---------------------|--------------------|-------------------|--------------------------|
| w | E      | 1:100        | 2              | 4                   | 6                  | 8                 | 10m                      |
|   | S      |              |                |                     |                    |                   |                          |
|   |        |              |                |                     |                    |                   |                          |
|   |        |              |                |