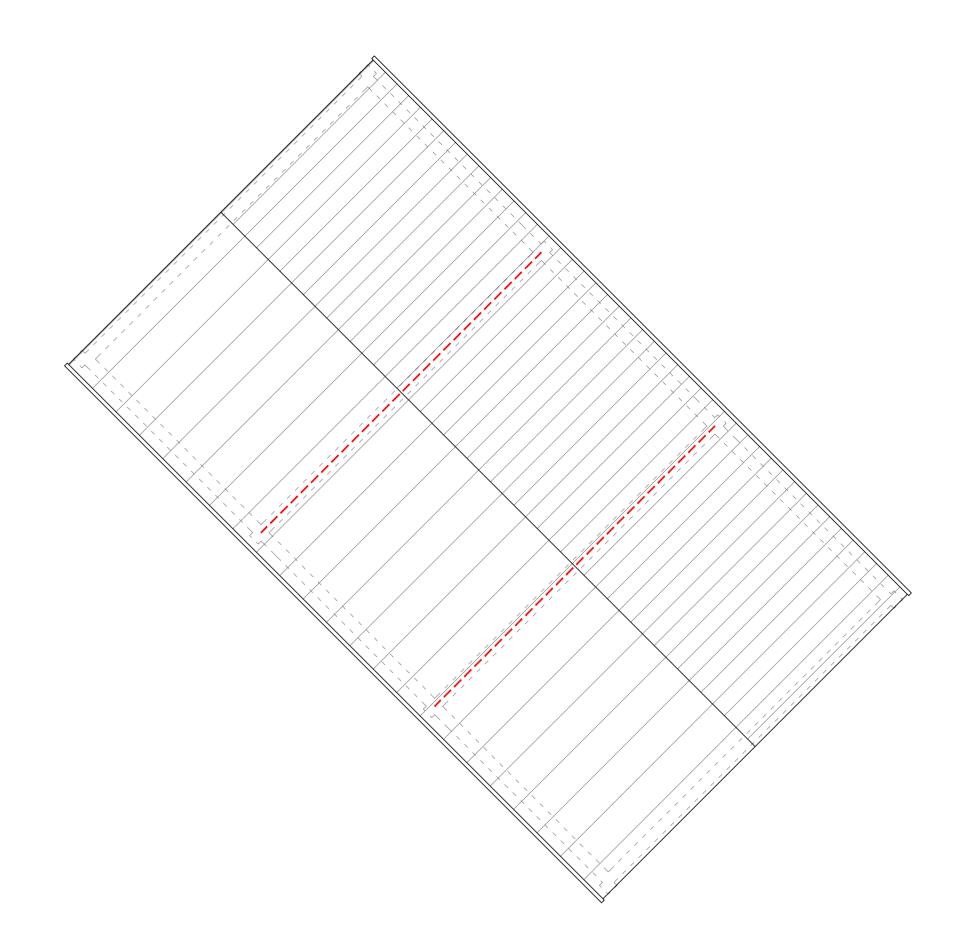

## Roof plan - Plots 6-8

|   | N      | SCALE BAR:   |                |                     |                    |                   |                          |
|---|--------|--------------|----------------|---------------------|--------------------|-------------------|--------------------------|
| w | E      | 1:100        | 2              | 4                   | 6                  | 8                 | 10m                      |
|   | S      |              |                |                     |                    |                   |                          |
|   |        |              |                |                     |                    |                   |                          |
|   |        |              |                |                     |                    | 1                 |                          |
|   |        |              |                |                     |                    |                   |                          |
|   |        |              |                |                     |                    |                   |                          |
|   |        |              |                |                     |                    |                   |                          |
|   |        |              |                |                     |                    |                   |                          |
|   | <      |              |                |                     |                    |                   |                          |
|   | Site k |              | on 1.          | 1250                |                    |                   |                          |
|   |        |              |                |                     | e hatch            | ned in            | blue                     |
|   |        | 0            |                |                     |                    |                   |                          |
|   |        |              |                |                     |                    |                   |                          |
|   |        |              |                |                     |                    |                   |                          |
|   |        |              |                |                     |                    |                   |                          |
|   |        |              |                |                     |                    |                   |                          |
|   |        |              |                |                     |                    |                   |                          |
|   |        |              |                |                     |                    |                   |                          |
|   |        |              |                |                     |                    |                   |                          |
|   |        |              |                |                     |                    |                   |                          |
|   |        |              |                |                     |                    |                   |                          |
|   |        |              |                |                     |                    |                   |                          |
|   |        |              |                |                     |                    |                   |                          |
|   |        |              |                |                     |                    |                   |                          |
|   |        |              |                |                     |                    |                   |                          |
|   |        |              |                |                     |                    |                   |                          |
|   |        |              |                |                     |                    |                   |                          |
|   |        |              |                |                     |                    |                   |                          |
|   |        |              |                |                     |                    |                   |                          |
|   |        |              |                |                     |                    |                   |                          |
|   |        |              |                |                     |                    |                   |                          |
|   |        | -            |                |                     |                    |                   | HS -                     |
|   | RE     |              | DESCRIPTION:   |                     |                    |                   | REV'D BY:<br>ATE REV'D:  |
|   |        |              |                |                     |                    |                   | REV'D BY:<br>DATE REV'D: |
|   | RE     | VISIONS:     |                |                     |                    |                   |                          |
|   |        |              |                |                     |                    |                   |                          |
|   | PR     | OJECT:       |                |                     |                    |                   |                          |
|   |        |              | ASHUR          | ST RO               | OURT FA<br>AD, ASH | URST              |                          |
|   |        |              | BRIDG          | E WELL              | S, KENI            | г, TN3 9          | ТВ                       |
|   |        |              |                | ലെംഗം<br>നേടാല്ലാണം |                    | us                |                          |
|   |        |              | ma             |                     |                    | notes<br>sogemeer |                          |
|   | DR     | AWING TITLE: |                |                     |                    |                   |                          |
|   |        |              | <u>ото о -</u> |                     |                    |                   | 2                        |
|   |        |              |                |                     | MODERN<br>S AND EL |                   |                          |
|   |        |              | DATE:          |                     | PAGE SIZE:         | SCALE:            |                          |
|   |        |              | Nov            | v 21                | A1                 | 1:1               | 00                       |
|   | DR     | AWING NUMBEF |                |                     | 1                  | REVISION NUME     | BR:                      |
|   |        | P08          | 36/P2          | 2-6-8-              | 301                | -                 |                          |
|   |        |              |                |                     |                    |                   |                          |
|   |        |              |                |                     |                    |                   |                          |