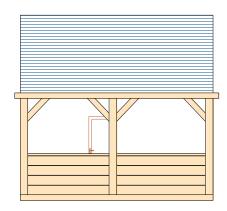

| CONSULT                   |                             |  |
|---------------------------|-----------------------------|--|
| CONSOLTA                  | 1113.                       |  |
|                           |                             |  |
|                           |                             |  |
|                           |                             |  |
|                           |                             |  |
|                           |                             |  |
|                           |                             |  |
|                           | PLANSING                    |  |
| info@plansing.co.uk       |                             |  |
| +44 (0) 3301339001        |                             |  |
|                           |                             |  |
|                           |                             |  |
|                           |                             |  |
| Date:                     |                             |  |
|                           | 26-02-2024                  |  |
|                           |                             |  |
| SCALE:                    | 1-100@A3                    |  |
|                           |                             |  |
| Client Name and Address:  |                             |  |
|                           |                             |  |
| 53 harris rd watford      |                             |  |
|                           | wd25 0az,uk                 |  |
|                           |                             |  |
| Project Description:      |                             |  |
| PLANNING NEW BUILD        |                             |  |
|                           |                             |  |
| Drawing Title             | e:                          |  |
|                           | PLANNING<br>DRAWING HISTORY |  |
| DATE REV#                 |                             |  |
|                           |                             |  |
|                           |                             |  |
|                           |                             |  |
|                           | STRUCTURE TO BE DEMOLISHED  |  |
|                           |                             |  |
|                           |                             |  |
|                           | PROPOSED STRUCTURE          |  |
|                           | PROPOSED DOOR & WINDOW      |  |
| Consultant's Stamp:       |                             |  |
| PLANSING                  |                             |  |
|                           |                             |  |
|                           | <u>Plansing</u>             |  |
| Sheet Title:              |                             |  |
| Sheet Title:<br>Sheet No. | ELEVATION                   |  |
|                           |                             |  |