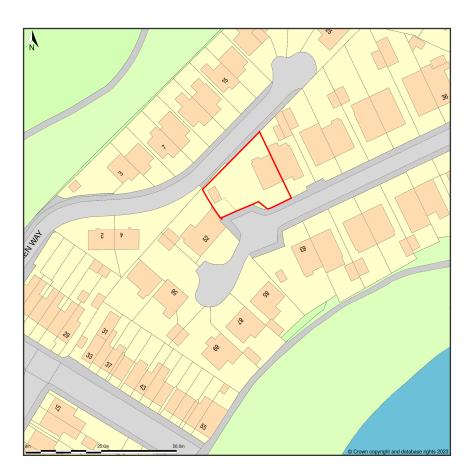

## 50, Hayes Drive, Barnton, Northwich, Cheshire West And Chester, CW8 4JX

Location Plan shows area bounded by: 363965.23, 375074.6 364106.65, 375216.02 (at a scale of 1:1250), OSGridRef: SJ64037514. The representation of a road, track or path is no evidence of a right of way. The representation of features as lines is no evidence of a property boundary.

Produced on 24th Mar 2023 from the Ordnance Survey National Geographic Database and incorporating surveyed revision available at this date. Reproduction in whole or part is prohibited without the prior permission of Ordnance Survey. © Crown copyright 2023. Supplied by www.buyaplan.co.uk a licensed Ordnance Survey partner (100053143). Unique plan reference: #00808158-9897F3.