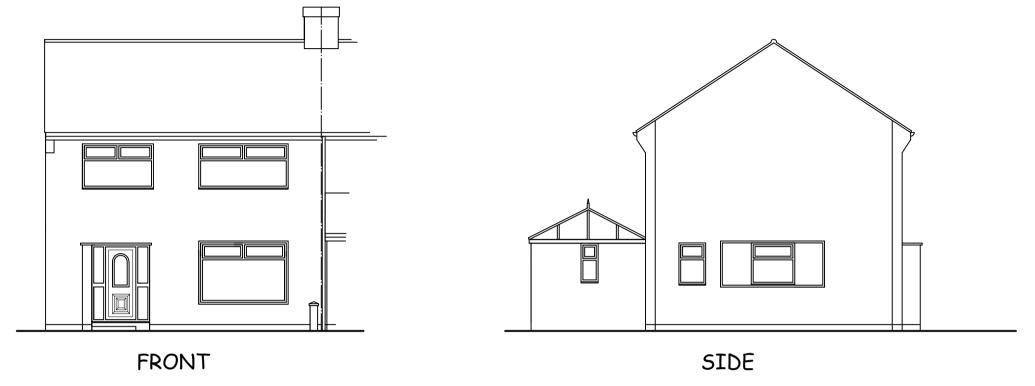

## PROPOSED ELEVATIONS Scale 1:100



## EXISTING ELEVATIONS Scale 1:100



GROUND FLOOR PLAN
AS EXISTING Scale 1:50







# GROUND FLOOR PLAN AS PROPOSED Scale 1:50

0m 10m

#### MATERIALS

ROOF: CONCRETE TILES TO MATCH EXISTING AND SUIT PITCH

WALLS:BRICKWORK FACINGS TO MATCH EXISTING IN COLOUR AND TEXTURE AND BLOCKWORK TWO COAT SAND/CEMENT RENDERED AND PAINTED TO MATCH EXISTING

WINDOWS/DOORS: BLACK COMPOSITE

RAINWATER GOODS :BLACK UPVC

NOTE: THIS DRAWING IS NOT TO BE SCALED AND ALL DIMENSIONS ETC MUST BE CHECKED ON SITE BY CONTRACTOR.

ALL WORK INVOLVING EXCAVATION ADJACENT TO THE BOUNDARY OR THAT EFFECTS THE ADJACENT PROPERETY

ALL WORK INVOLVING EXCAVATION ADJACENT TO THE BOUNDARY OR THAT EFFECTS THE ADJACENT PROPERETY SHOULD ONLY BE COMMENCED SUBJECT TO THE SERVING OF ALL NOTICES ETC ON THE ADJACENT OWNERS AND SATI