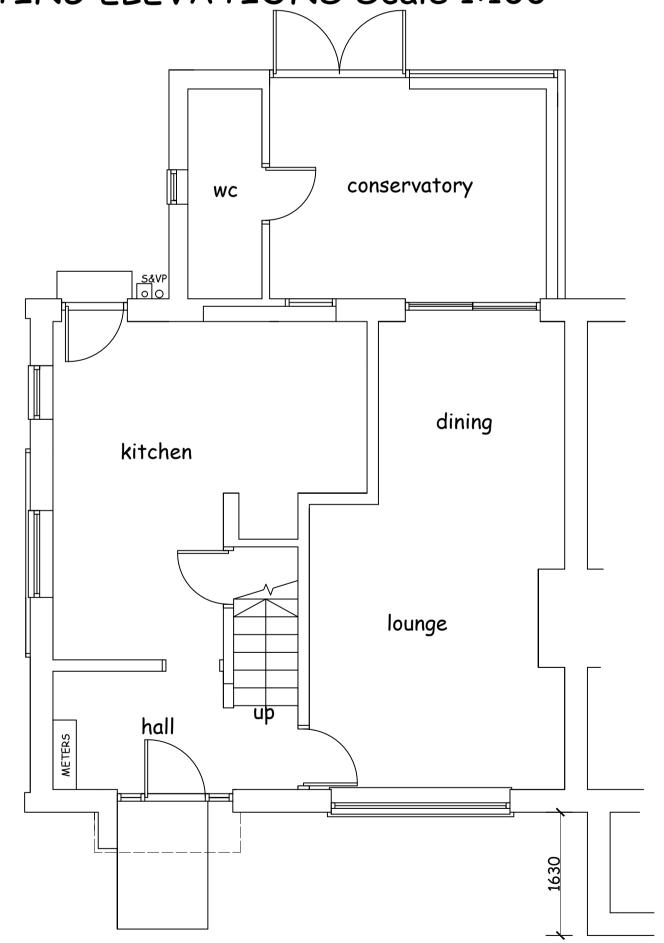

## PROPOSED ELEVATIONS Scale 1:100



## EXISTING ELEVATIONS Scale 1:100



GROUND FLOOR PLAN
AS EXISTING Scale 1:50







# GROUND FLOOR PLAN AS PROPOSED Scale 1:50

0m 10m

#### MATERIALS

ROOF: CONCRETE TILES TO MATCH EXISTING AND SUIT PITCH

WALLS:BRICKWORK FACINGS TO MATCH EXISTING IN COLOUR AND TEXTURE AND BLOCKWORK TWO COAT SAND/CEMENT RENDERED AND PAINTED TO MATCH EXISTING

WINDOWS/DOORS: BLACK COMPOSITE

RAINWATER GOODS :BLACK UPVC

NOTE: THIS DRAWING IS NOT TO BE SCALED AND ALL DIMENSIONS ETC MUST BE CHECKED ON SITE BY CONTRACTOR.

ALL WORK INVOLVING EXCAVATION ADJACENT TO THE BOUNDARY OR THAT EFFECTS THE ADJACENT PROPERETY

ALL WORK INVOLVING EXCAVATION ADJACENT TO THE BOUNDARY OR THAT EFFECTS THE ADJACENT PROPERETY SHOULD ONLY BE COMMENCED SUBJECT TO THE SERVING OF ALL NOTICES ETC ON THE ADJACENT OWNERS AND SATISFYING THE PROCEDURAL REQUIREMENT OF T