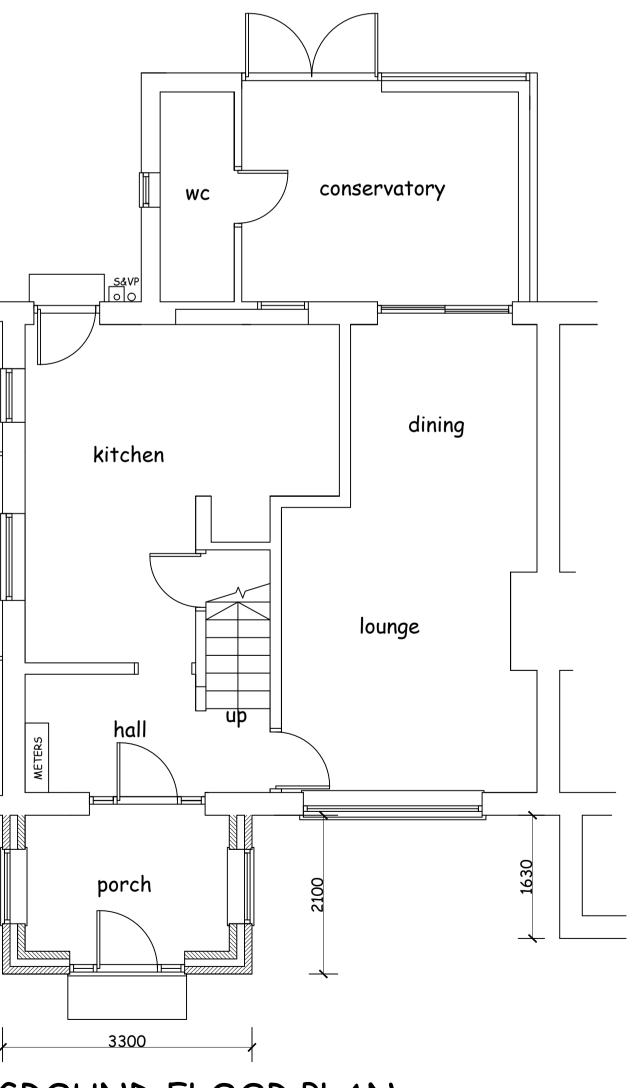

## PROPOSED ELEVATIONS Scale 1:100



## EXISTING ELEVATIONS Scale 1:100



GROUND FLOOR PLAN
AS EXISTING Scale 1:50







# GROUND FLOOR PLAN AS PROPOSED Scale 1:50

0m 10m

#### MATERIALS

ROOF: CONCRETE TILES TO MATCH EXISTING AND SUIT PITCH

WALLS:BRICKWORK FACINGS TO MATCH EXISTING IN COLOUR AND TEXTURE AND BLOCKWORK TWO COAT SAND/CEMENT RENDERED AND PAINTED TO MATCH EXISTING

WINDOWS/DOORS: BLACK COMPOSITE

RAINWATER GOODS :BLACK UPVC

NOTE: THIS DRAWING IS NOT TO BE SCALED AND ALL DIMENSIONS ETC MUST BE CHECKED ON SITE BY CONTRACTOR.

ALL WORK INVOLVING EXCAVATION ADJACENT TO THE BOUNDARY OR THAT EFFECTS THE ADJACENT PROPERETY

ALL WORK INVOLVING EXCAVATION ADJACENT TO THE BOUNDARY OR THAT EFFECTS THE ADJACENT PROPERETY SHOULD ONLY BE COMMENCED SUBJECT TO THE SERVING OF ALL NOTICES ETC ON THE ADJACENT OWNERS AND SATISFYING THE PROCEDURAL REQUIREMENT OF THE PARTY WALL ACT 1996.
THE OWNER OF THE BUILDIN