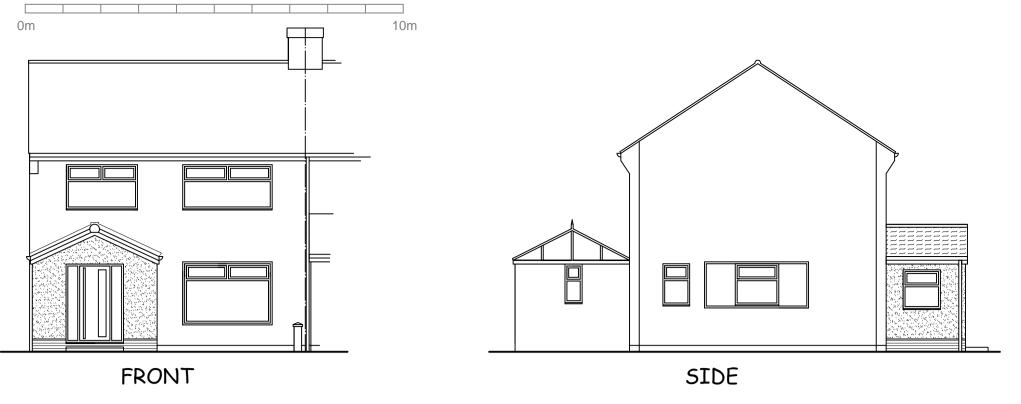

## PROPOSED ELEVATIONS Scale 1:100



## EXISTING ELEVATIONS Scale 1:100



GROUND FLOOR PLAN
AS EXISTING Scale 1:50







# GROUND FLOOR PLAN AS PROPOSED Scale 1:50

0m 10m

#### MATERIALS

ROOF: CONCRETE TILES TO MATCH EXISTING AND SUIT PITCH

WALLS:BRICKWORK FACINGS TO MATCH EXISTING IN COLOUR AND TEXTURE AND BLOCKWORK TWO COAT SAND/CEMENT RENDERED AND PAINTED TO MATCH EXISTING

WINDOWS/DOORS: BLACK COMPOSITE

RAINWATER GOODS :BLACK UPVC

NOTE: THIS DRAWING IS NOT TO BE SCALED AND ALL DIMENSIONS ETC MUST BE CHECKED ON SITE BY CONTRACTOR.

ALL WORK INVOLVING EXCAVATION ADJACENT TO THE BOUNDARY OR THAT EFFECTS THE ADJACENT PROPERETY

ALL WORK INVOLVING EXCAVATION ADJACENT TO THE BOUNDARY OR THAT EFFECTS THE ADJACENT PROPERETY SHOULD ONLY BE COMMENCED SUBJECT TO THE SERVING OF ALL NOTIC