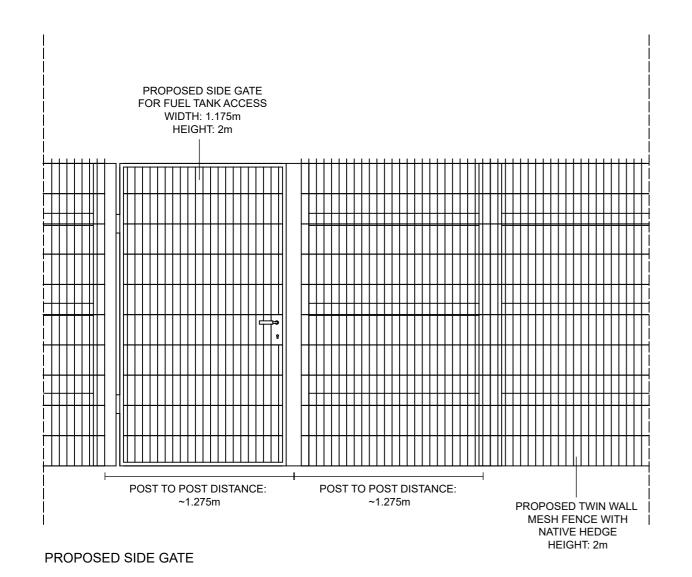

SG AD 14.11.23

PROPOSED BRICK PIER POST TO POST DISTANCE: ~2.55m PROPOSED STEEL MESH FENCE PROPOSED BRICK WALL WITH NATIVE HEDGE HEIGHT: ~2.4m HEIGHT: 2m

PROPOSED BRICK WALL & FENCE

|  | General Notes:                                                                                                                                                                                                                               |     |       |   |         |          |
|--|----------------------------------------------------------------------------------------------------------------------------------------------------------------------------------------------------------------------------------------------|-----|-------|---|---------|----------|
|  | All dimensions to be checked on site. Do n