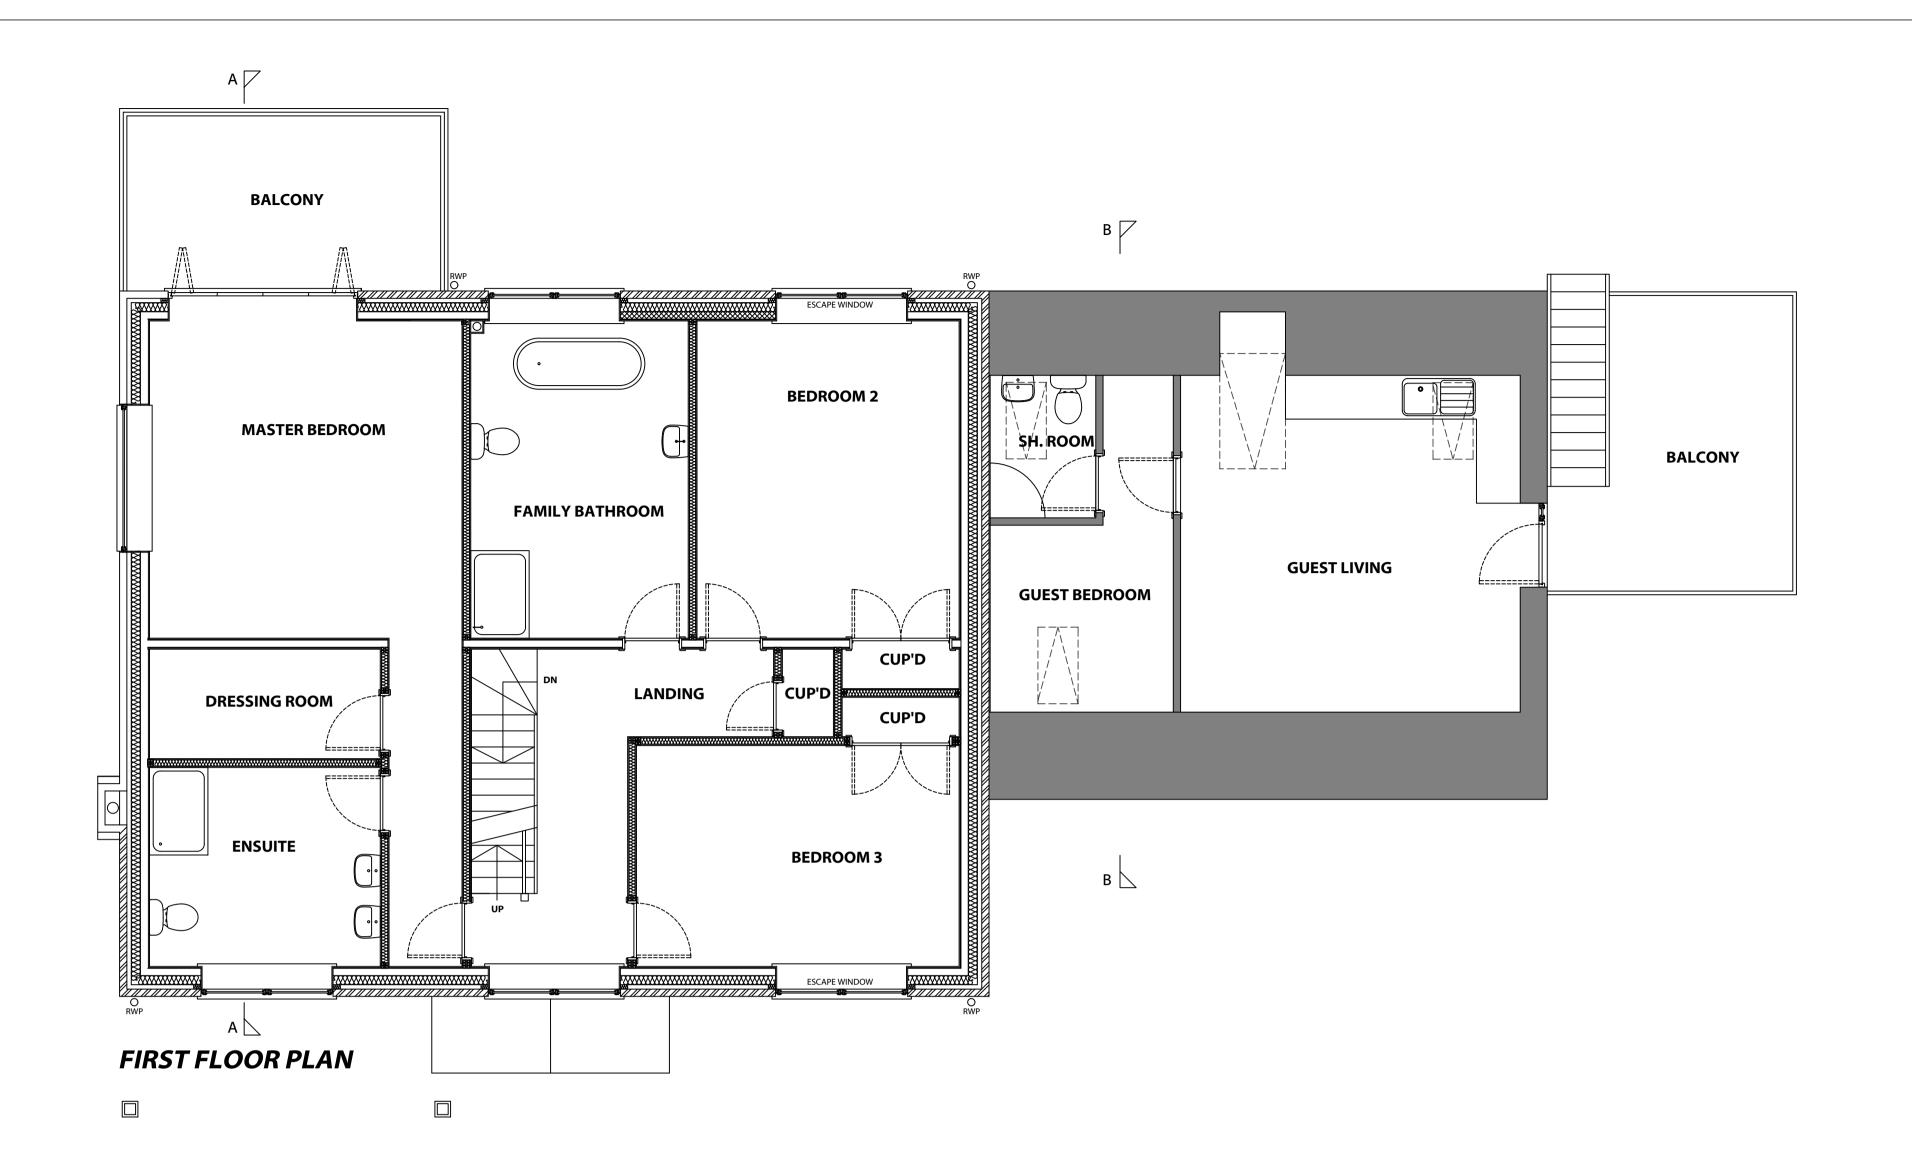

Any surveyed information incorporated within this drawing cannot be guaranteed as accurate unless confirmed by a fixed dimension. All dimensions are in millimetres unless noted otherwise.

| Project :- Dwelling at Glyn View, Gravels Bank, Minsterley         |                                                         |             |
|--------------------------------------------------------------------|---------------------------------------------------------|-------------|
| Drawing Status :-<br>Stage 6: As Built                             | Drawing Title :-<br>As Built Ground & First Floor Plans |             |
| Scale :- 1:100@A3 Date :- 26.01.24<br>Drawn by :- GD Checked :- RL | Drawing No :-<br>Z002.6.1.100                           | Rev :-<br>A |