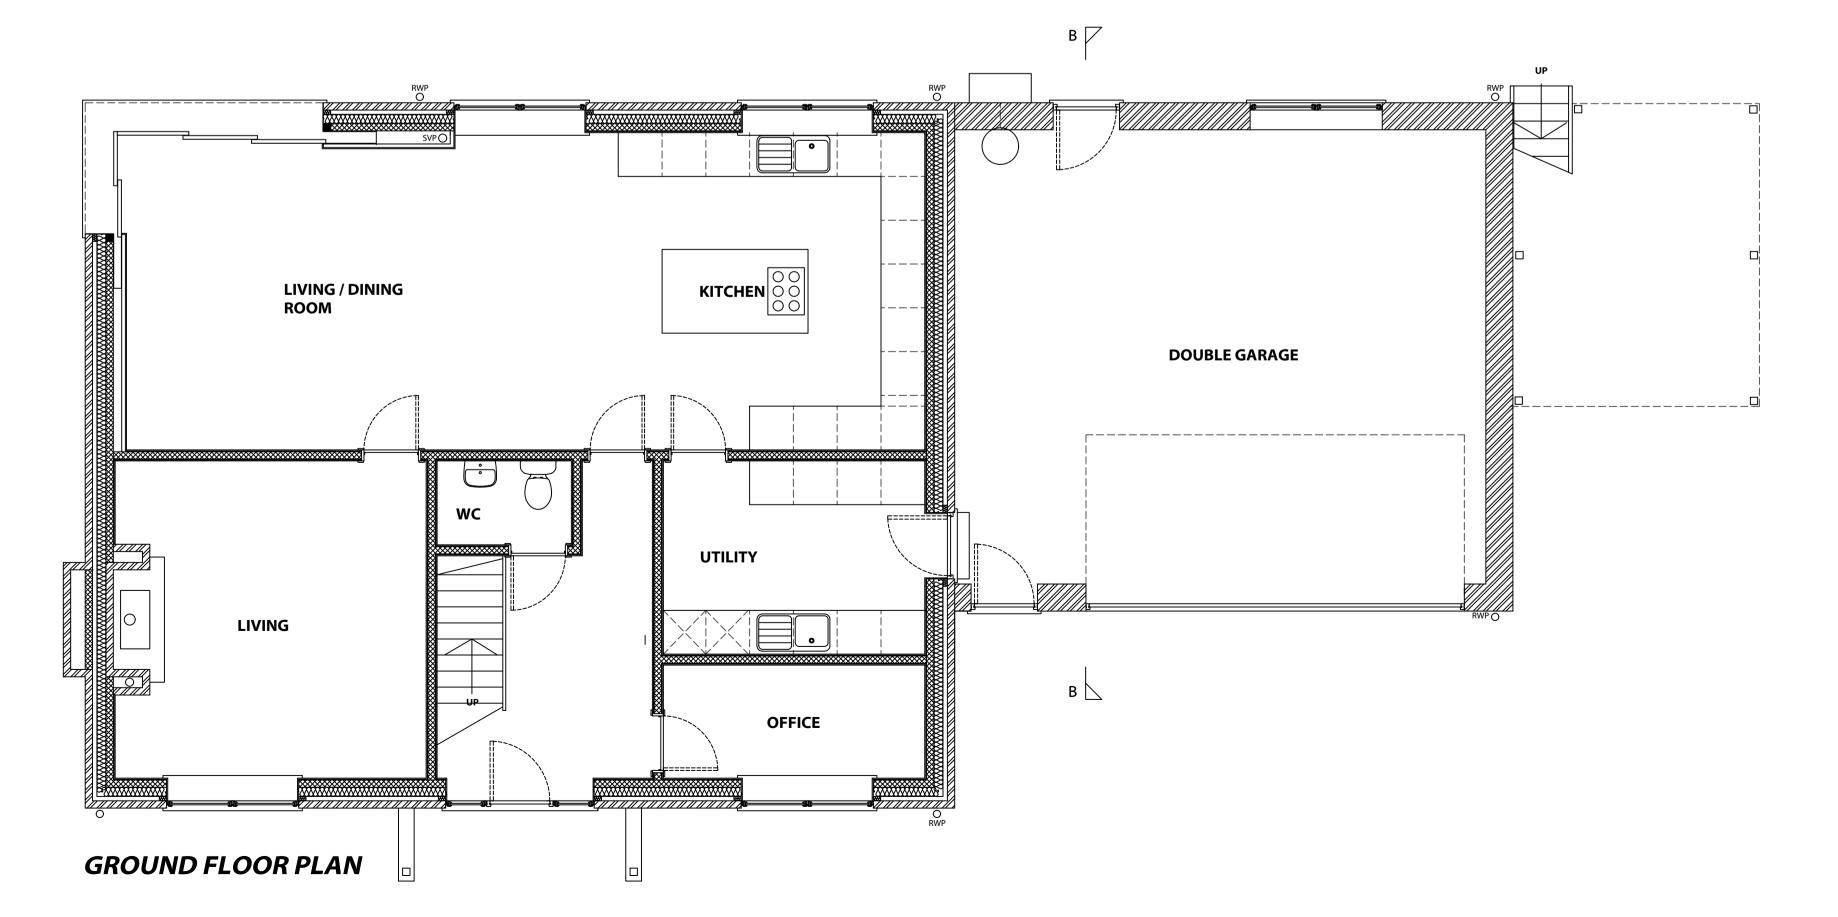

Any surveyed information incorporated within this drawing cannot be guaranteed as accurate unless confirmed by a fixed dimension. All dimensions are in millimetres unless noted otherwise.

| Project :- Dwelling at Glyn View, Gravels Bank, Minsterley         |                                                         |             |
|--------------------------------------------------------------------|---------------------------------------------------------|-------------|
| Drawing Status :-<br>Stage 6: As Built                             | Drawing Title :-<br>As Built Ground & First Floor Plans |             |
| Scale :- 1:100@A3 Date :- 26.01.24<br>Drawn by :- GD Checked :- RL | Drawing No :-<br>Z002.6.1.100                           | Rev :-<br>A |