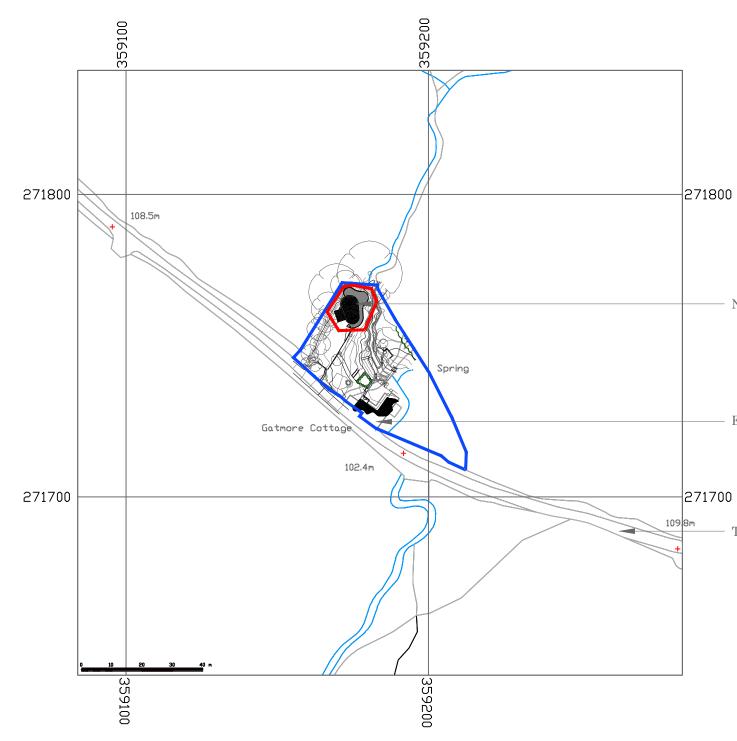

|    |        |                                   | (T)                | NORTH     |        |                 |             |     |
|----|--------|-----------------------------------|--------------------|-----------|--------|-----------------|-------------|-----|
|    |        |                                   |                    | 0 10m     | 20m    | 40m             | 60m         |     |
| Re | v Date | Description                       | Client             | Drawn by: |        | Client Number:  | Drawing Nur |     |
| -  | 270721 | First Issue                       | JUM                |           | SN     | 958             |             | 001 |
| Α  | 170821 | Bridge and satellite deck removed | Project Title      | Checked B |        | Drawing status: | Revision:   |     |
| В  | 151021 | OS copyright info added           | Family Treehouse   |           | SP     | PL              |             | C   |
| С  | 261021 | Deck amended                      | Drawing Title      | Date:     |        | Scale:          | Format:     |     |
|    |        |                                   | Site Location Plan |           | .07.21 | 1:1250          |             | A3  |

## PLANNING

New Treehouse location

Existing House

Track between Greet Brook and Clee Hill Road