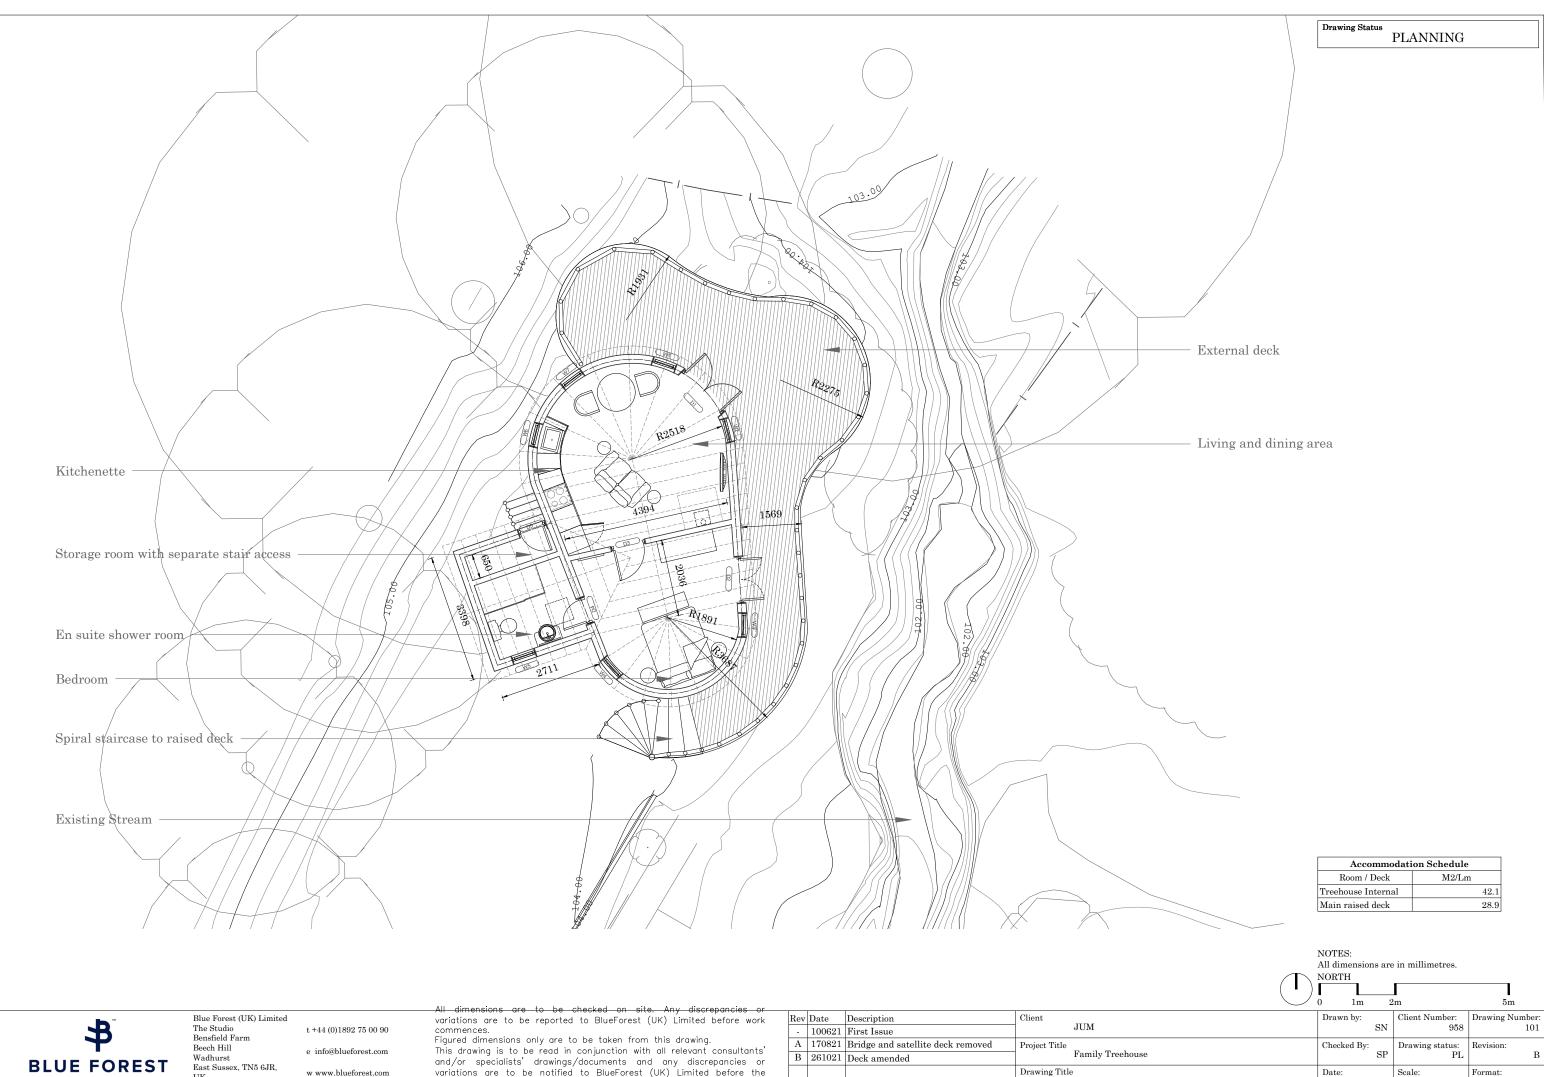

BLUE FOREST
THE TREEHOUSE PEOPLE

Wadhurst East Sussex, TN5 6JR, UK

This drawing is to be read in conjunction with all relevant consultants' and/or specialists' drawings/documents and any discrepancies or variations are to be notified to BlueForest (UK) Limited before the affected work commences.

Copyright @BlueForest (UK) Lin

| Rev | Date   | Description                       | Client            | Drawn by:   |       | Drawing Number: |   |
|-----|--------|-----------------------------------|-------------------|-------------|-------|-----------------|---|
| -   | 100621 | First Issue                       | JUM               | SN          | 958   | 101             |   |
| Α   | 170821 | Bridge and satellite deck removed |                   | Checked By: |       | Revision:       | 1 |
| В   | 261021 | Deck amended                      | Family Treehouse  | SP          | PL    | В               |   |
|     |        |                                   | Drawing Title     | Date:       |       | Format:         | 1 |
|     |        |                                   | Ground Floor Plan | 10.06.21    | 1:100 | A3              |   |