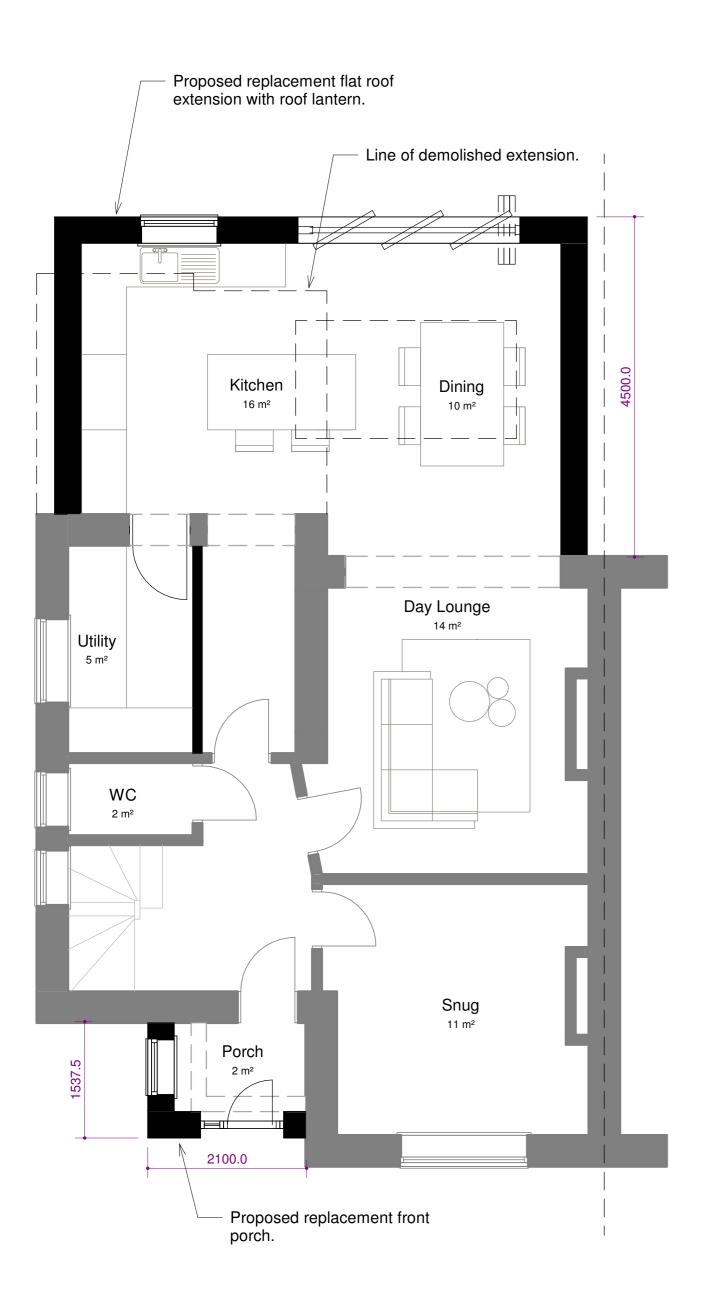

Proposed First Floor Plan

Previous Revisions No. Description

| Project     | 108 Battlefield Rd - Shrewsbury |
|-------------|---------------------------------|
| Client      | Mr A. Singl                     |
| Title       | Proposed Floor Plans            |
| Number      | 01 D3                           |
| Scale       | 1 : 50                          |
| Revision    |                                 |
| Description |                                 |
| Status      | PLANNING                        |