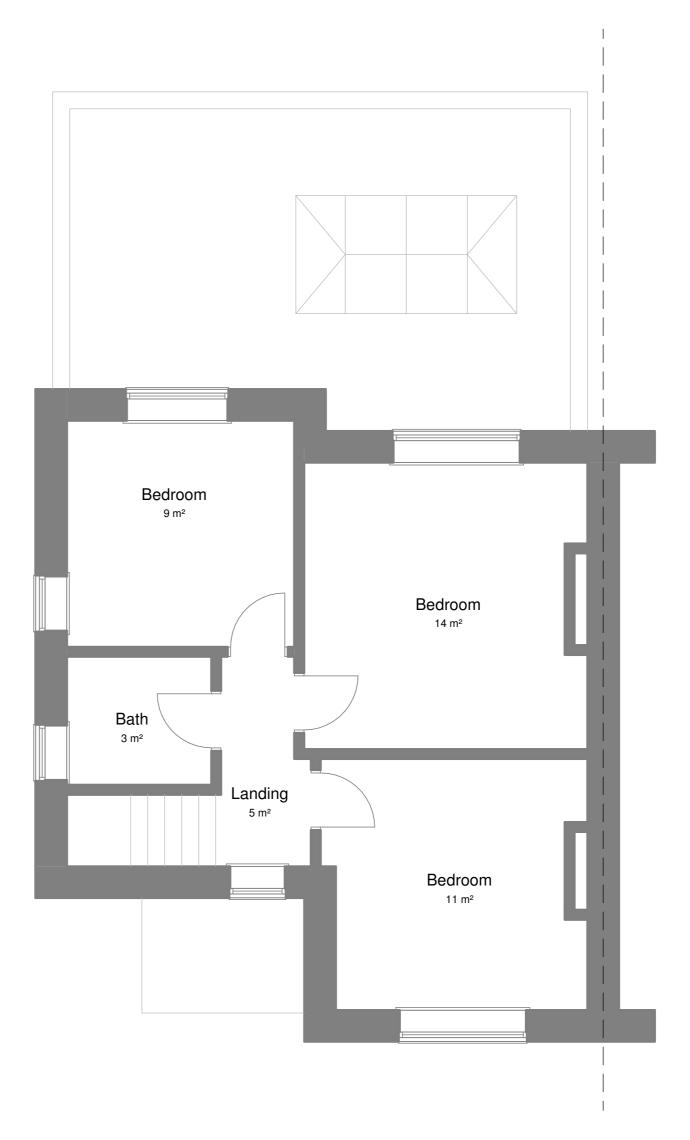

Proposed First Floor Plan

Previous Revisions No. Description

| Project     | 108 Battlefield Rd - Shrewsbury |
|-------------|---------------------------------|
| Client      | Mr A. Singl                     |
| Title       | Proposed Floor Plans            |
| Number      | 01 D3                           |
| Scale       | 1 : 50                          |
| Revision    |                                 |
| Description |                                 |
| Status      | PLANNING                        |