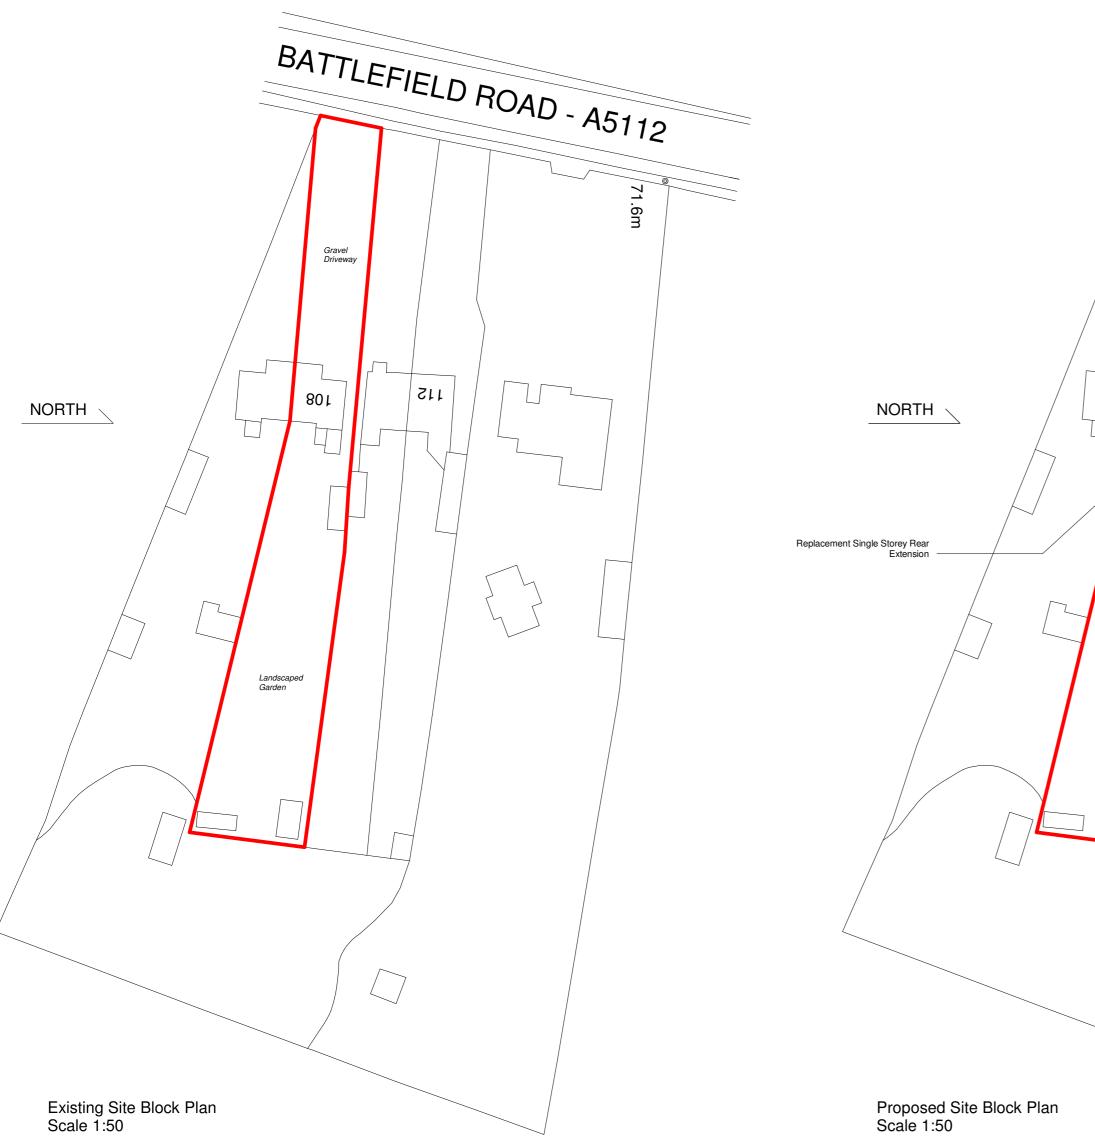

Block Plan Based On Ordnance Survey 100053143 Block Plan Based On Ordnance Survey 100053143

BATTLEFIELD ROAD - A5112 71.6m Gravel Driveway 115 80 L Landscaped Garden

Notes

Previous Revisions

No. Description Date

| Project     | 108 Battlefield Rd - Shrewsbury |
|-------------|---------------------------------|
| Client      | Mr A. Singh                     |
| Title       | Block Plans                     |
| Number      | 01 D1                           |
| Scale       | 1 : 500                         |
| Revision    |                                 |
| Description |                                 |
| Status      | PLANNING                        |
| Drawn       |                                 |
| Date        |                                 |