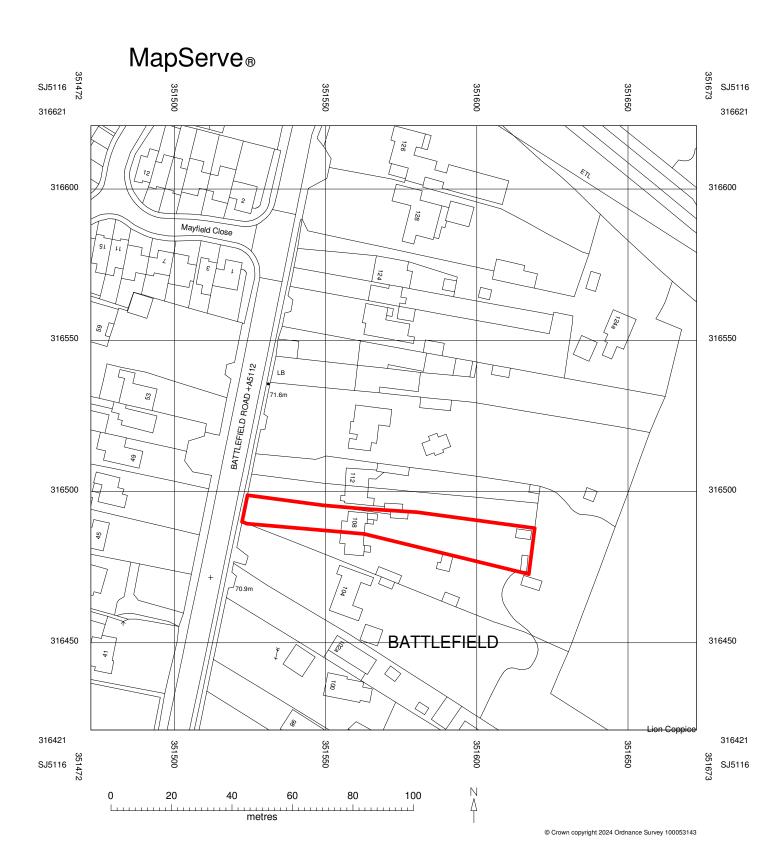

1 Location Map
1:1250

Notes

Previous Revisions

No. Description Date

| Project     | 108 Battlefield Rd - Shrewsbury |
|-------------|---------------------------------|
| Client      | Mr A. Singh                     |
| Title       | Location Map                    |
| Number      | 01 D0                           |
| Scale       | 1 : 1250                        |
| Revision    |                                 |
| Description |                                 |
| Status      | PLANNING                        |
| Drawn       | MS                              |
| Date        |                                 |