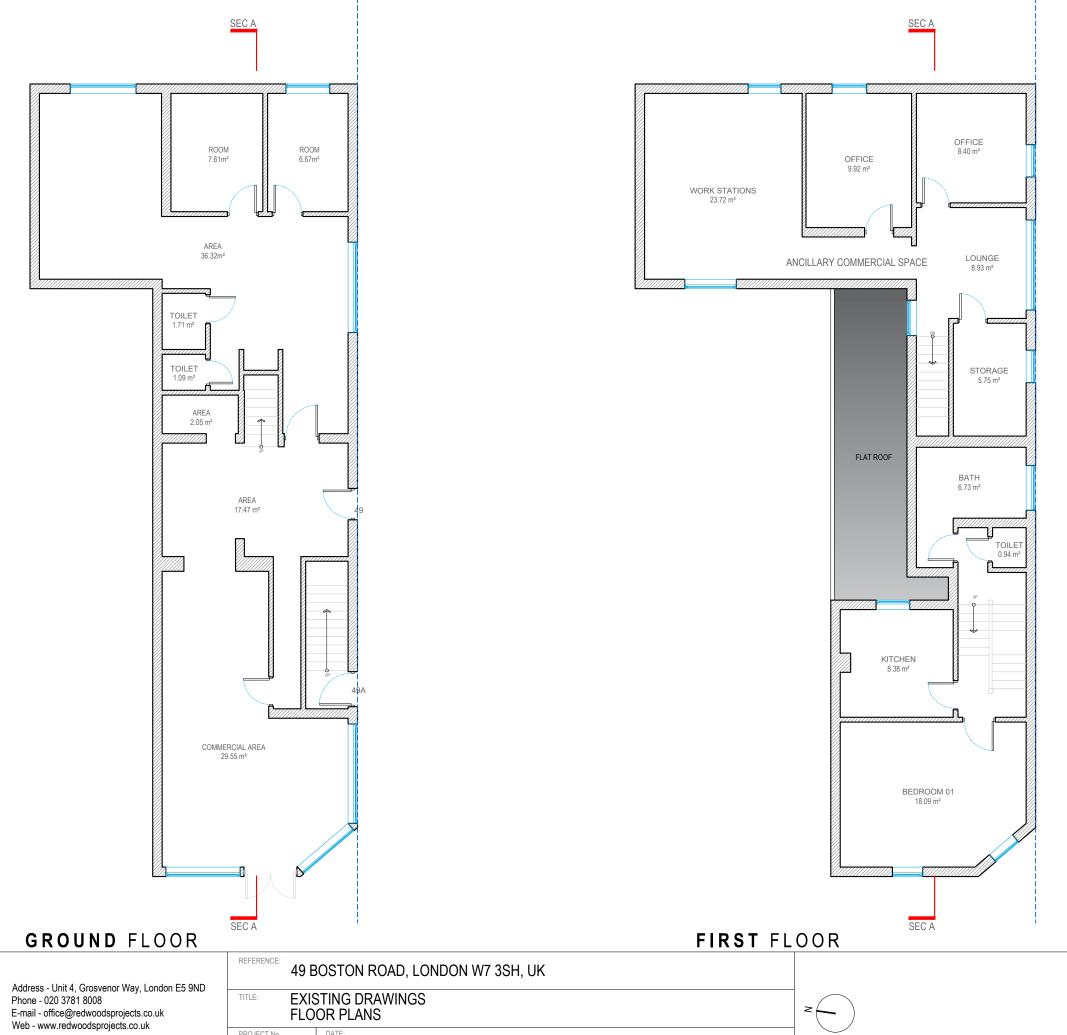

|                               |      |       |                           |  | • . | ٠. |
|-------------------------------|------|-------|---------------------------|--|-----|----|
| REFERENCE:                    | 49 E | OSTO  | N ROAD, LONDON W7 3SH, UK |  |     |    |
| EXISTING DRAWINGS FLOOR PLANS |      |       |                           |  |     |    |
| PROJECT No                    | 2079 | DATE: | 21-02-2024                |  |     |    |
| SHEET NO E 01                 |      |       |                           |  |     |    |