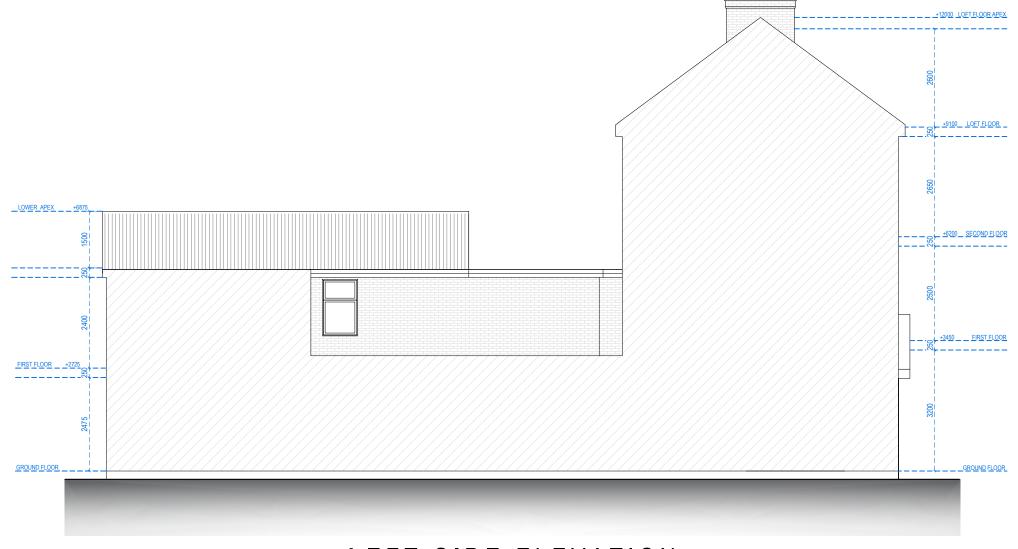

Dimensions and areas are based on survey information.

This drawing is copyright © Redwoods Projects.

All dimensions to be checked on site Prior work.

REAR ELEVATION

LEFT SIDE ELEVATION

Address - Unit 4, Grosvenor Way, London E5 9ND Phone - 020 3781 8008
E-mail - office@redwoodsprojects.co.uk
Web - www.redwoodsprojects.co.uk