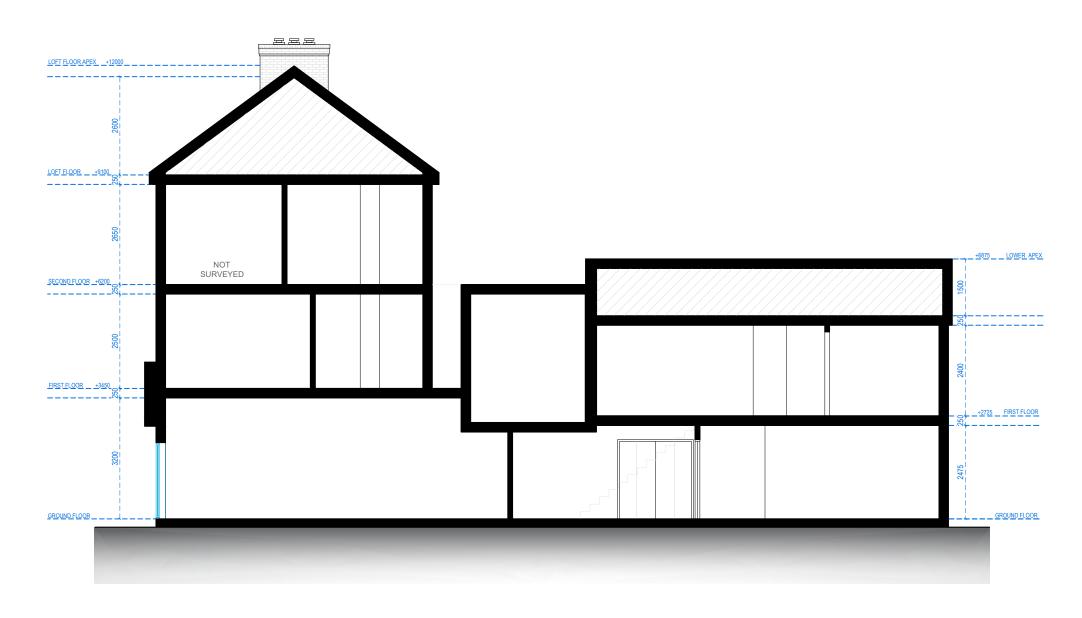

## SECTION A.A

Address - Unit 4, Grosvenor Way, London E5 9ND Phone - 020 3781 8008 E-mail - office@redwoodsprojects.co.uk

Web - www.redwoodsprojects.co.uk

Any errors on Dimensions to be reported to the Architect prior to commencement of Works. Dimensions and areas are based on survey information. This drawing is copyright © Redwoods Projects. All dimensions to be checked on site Prior work.