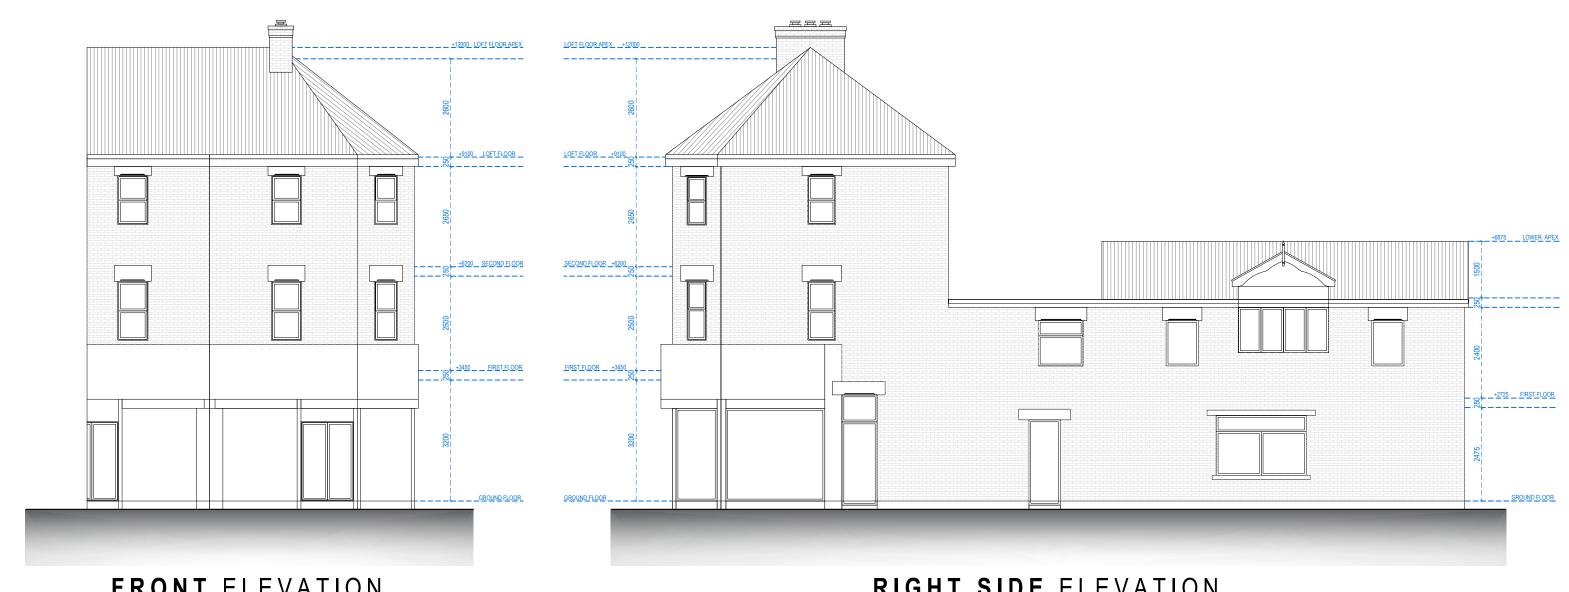

PROJECT No 21-02-2024 P 02

NOTES: EDITED BY \_\_\_ scale 5m 1:100 @A3 MCDC

FRONT ELEVATION

RIGHT SIDE ELEVATION

Address - Unit 4, Grosvenor Way, London E5 9ND Phone - 020 3781 8008

E-mail - office@redwoodsprojects.co.uk Web - www.redwoodsprojects.co.uk

TITLE: PROPOSED DRAWINGS
ELEVATIONS

PROJECT No 2079 DATE: 21-02-2024

SHEET No P 04