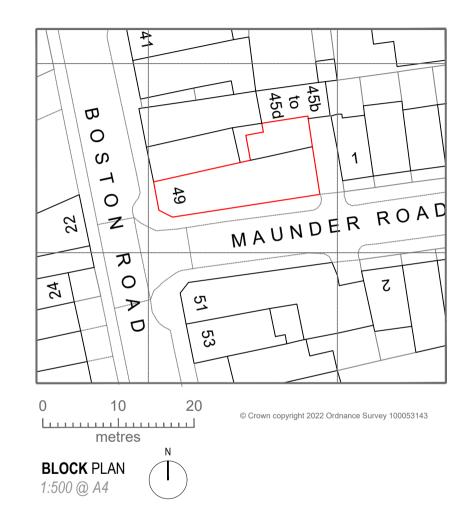

| REFERENCE: | 49 BOSTON ROAD, LONDON W7 3SH, UK       |                  |  |  |  |  |  |  |
|------------|-----------------------------------------|------------------|--|--|--|--|--|--|
| TITLE:     | EXISTING DRAWINGS LOCATION & BLOCK PLAN |                  |  |  |  |  |  |  |
| PROJECT No | 2079                                    | DATE: 21-02-2024 |  |  |  |  |  |  |
| SHEET No   | Ε(                                      | 00               |  |  |  |  |  |  |