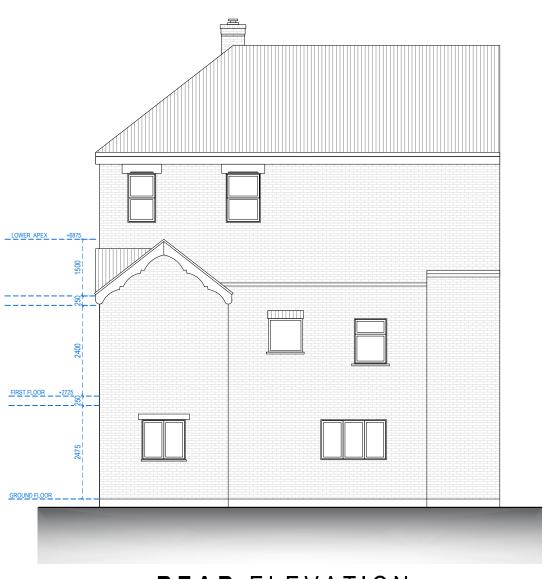

Dimensions and areas are based on survey information.

This drawing is copyright © Redwoods Projects.

All dimensions to be checked on site Prior work.

REAR ELEVATION

LEFT SIDE ELEVATION

Address - Unit 4, Grosvenor Way, London E5 9ND Phone - 020 3781 8008
E-mail - office@redwoodsprojects.co.uk
Web - www.redwoodsprojects.co.uk