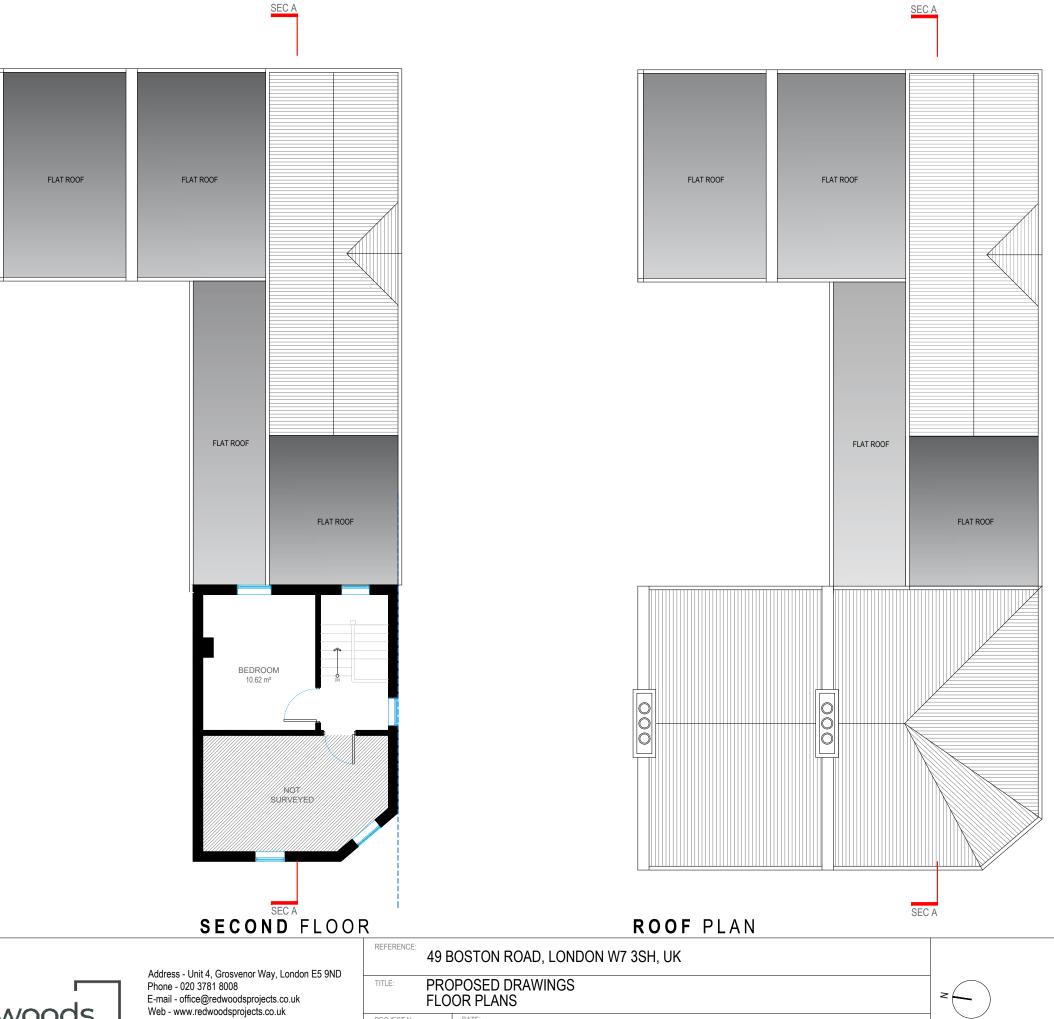

- www.redwoodsprojects.co.uk

Any errors on Dimensions to be reported to the Architect prior to commencement of Works. Dimensions and areas are based on survey information. This drawing is copyright © Redwoods Projects. All dimensions to be checked on site Prior work.







## SECTION A.A





FLAT A: GROSS INTERIOR AREA - 47.06 m<sup>2</sup> 1 STOREY - STUDIO FLAT - 1P - 1.0 m<sup>2</sup> BUILT-IN STORAGE

FLAT B: GROSS INTERIOR AREA - 43.95 m<sup>2</sup> 1 STOREY - STUDIO FLAT - 1P - 1.0 m<sup>2</sup> BUILT-IN STORAGE

**OFFICE SPACE:** 

GROSS INTERIOR AREA - 57.69 m<sup>2</sup>

Redwoods

Architect prior to commencement of Works.

Dimensions and areas are based on survey information. This drawing is copyright © Redwoods Projects.
All dimensions to be checked on site Prior work.







Redwoods

Any errors on Dimensions to be reported to the Architect prior to commencement of Works. Dimensions and areas are based on survey information. This drawing is copyright © Redwoods Projects. All dimensions to be checked on site Prior work.

PROJECT No 21-02-2024 P 02

NOTES: EDITED BY \_\_\_ scale 5m 1:100 @A3 MCDC



FRONT ELEVATION

RIGHT SIDE ELEVATION



Address - Unit 4, Grosvenor Way, London E5 9ND Phone - 020 3781 8008

E-mail - office@redwoodsprojects.co.uk Web - www.redwoodsprojects.co.uk

Any errors on Dimensions to be reported to the Architect prior to commencement of Works.

Dimensions and areas are based on survey information.

This drawing is copyright © Redwoods Projects.

All dimensions to be checked on site Prior work.







REAR ELEVATION



LEFT SIDE ELEVATIO