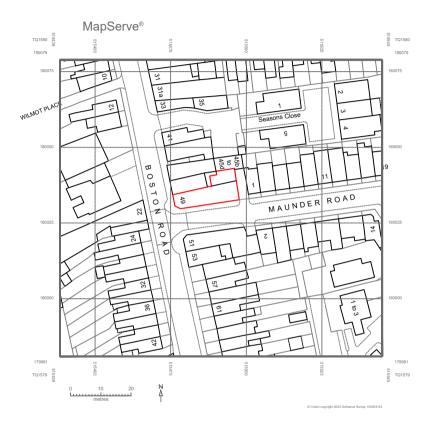

| REFERENCE: | 49 BOSTON ROAD, LONDON W7 3SH, UK       |                  |  |  |  |  |  |  |
|------------|-----------------------------------------|------------------|--|--|--|--|--|--|
| TITLE:     | EXISTING DRAWINGS LOCATION & BLOCK PLAN |                  |  |  |  |  |  |  |
| PROJECT No | 2079                                    | DATE: 21-02-2024 |  |  |  |  |  |  |
| SHEET No   | Ε(                                      | 00               |  |  |  |  |  |  |