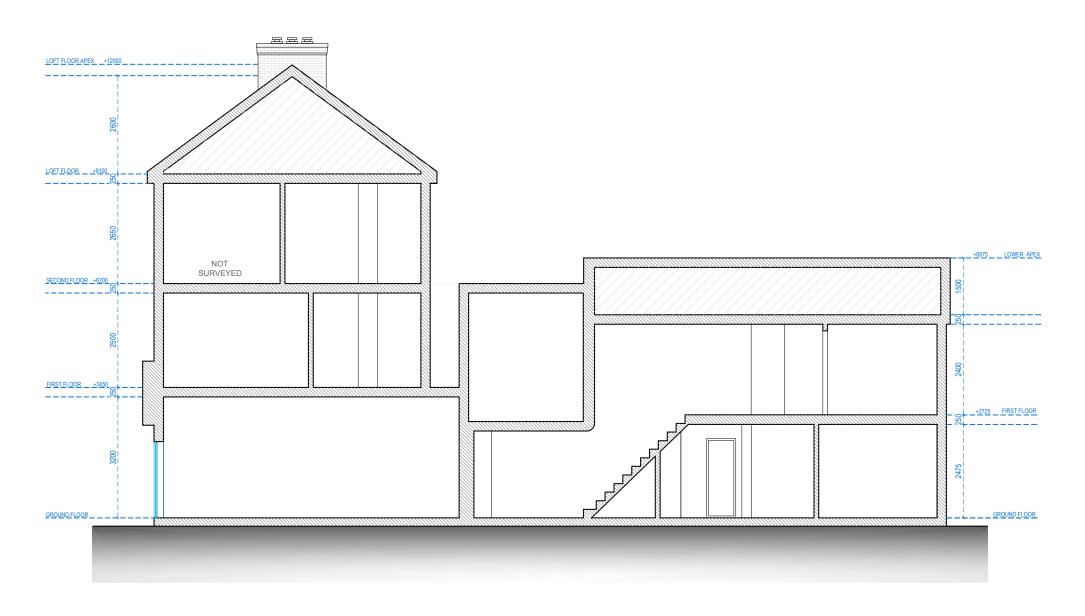

## SECTION A.A

FLAT A: GROSS INTERIOR AREA - 47.06 m<sup>2</sup> 1 STOREY - STUDIO FLAT - 1P - 1.0 m<sup>2</sup> BUILT-IN STORAGE

FLAT B: GROSS INTERIOR AREA - 43.95 m<sup>2</sup> 1 STOREY - STUDIO FLAT - 1P - 1.0 m<sup>2</sup> BUILT-IN STORAGE

## SECTION A.A

Address - Unit 4, Grosvenor Way, London E5 9ND Phone - 020 3781 8008 E-mail - office@redwoodsprojects.co.uk

Web - www.redwoodsprojects.co.uk

Any errors on Dimensions to be reported to the Architect prior to commencement of Works. Dimensions and areas are based on survey information. This drawing is copyright © Redwoods Projects. All dimensions to be checked on site Prior work.