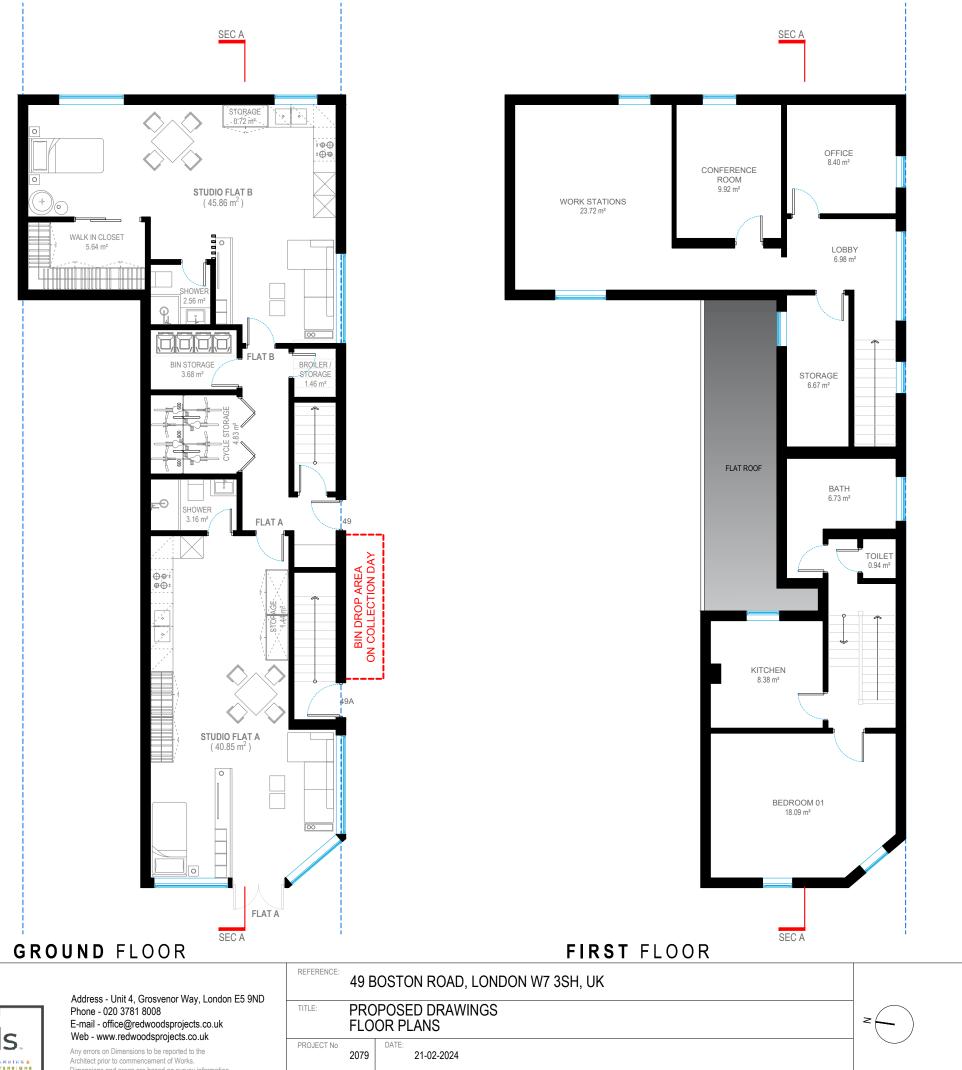

|                               |      |       |                           |  | • . | ٠. |
|-------------------------------|------|-------|---------------------------|--|-----|----|
| REFERENCE:                    | 49 E | OSTO  | N ROAD, LONDON W7 3SH, UK |  |     |    |
| EXISTING DRAWINGS FLOOR PLANS |      |       |                           |  |     |    |
| PROJECT No                    | 2079 | DATE: | 21-02-2024                |  |     |    |
| SHEET NO E 01                 |      |       |                           |  |     |    |

## SECTION A.A

FLAT A: GROSS INTERIOR AREA - 47.06 m<sup>2</sup> 1 STOREY - STUDIO FLAT - 1P - 1.0 m<sup>2</sup> BUILT-IN STORAGE

FLAT B: GROSS INTERIOR AREA - 43.95 m<sup>2</sup> 1 STOREY - STUDIO FLAT - 1P - 1.0 m<sup>2</sup> BUILT-IN STORAGE

**OFFICE SPACE:** 

GROSS INTERIOR AREA - 57.69 m<sup>2</sup>

Redwoods

Architect prior to commencement of Works.

Dimensions and areas are based on survey information. This drawing is copyright © Redwoods Projects.
All dimensions to be checked on site Prior work.