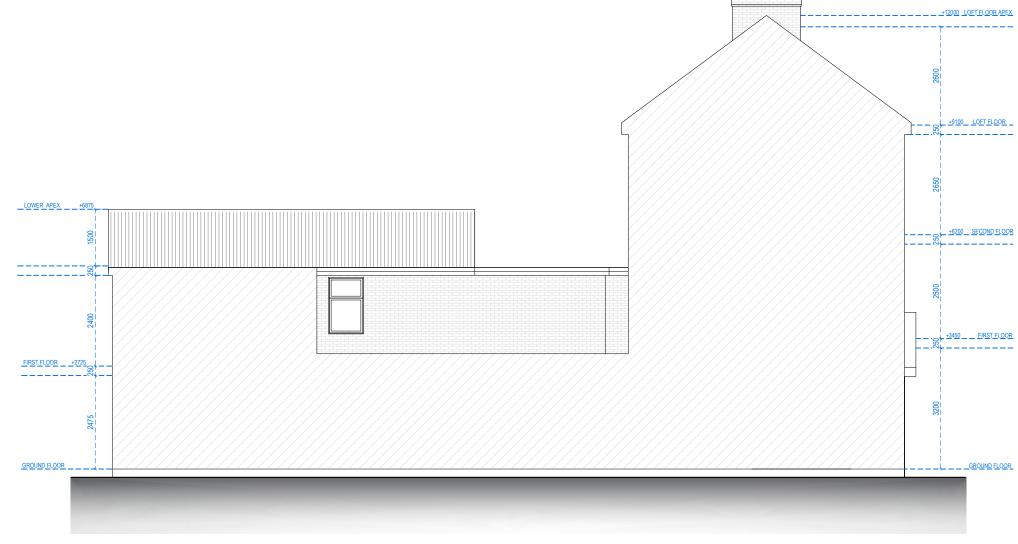

Dimensions and areas are based on survey information.

This drawing is copyright © Redwoods Projects.

All dimensions to be checked on site Prior work.

REAR ELEVATION

LEFT SIDE ELEVATION

Address - Unit 4, Grosvenor Way, London E5 9ND Phone - 020 3781 8008
E-mail - office@redwoodsprojects.co.uk
Web - www.redwoodsprojects.co.uk

REAR ELEVATION

LEFT SIDE ELEVATION

Address - Unit 4, Grosvenor Way, London E5 9ND Phone - 020 3781 8008
E-mail - office@redwoodsprojects.co.uk
Web - www.redwoodsprojects.co.uk

Any errors on Dimensions to be reported to the Architect prior to commencement of Works. Dimensions and areas are based on survey information. This drawing is copyright @ Redwoods Projects. All dimensions to be checked on site Prior work. REFERENCE: 49 BOSTON ROAD, LONDON W7 3SH, UK