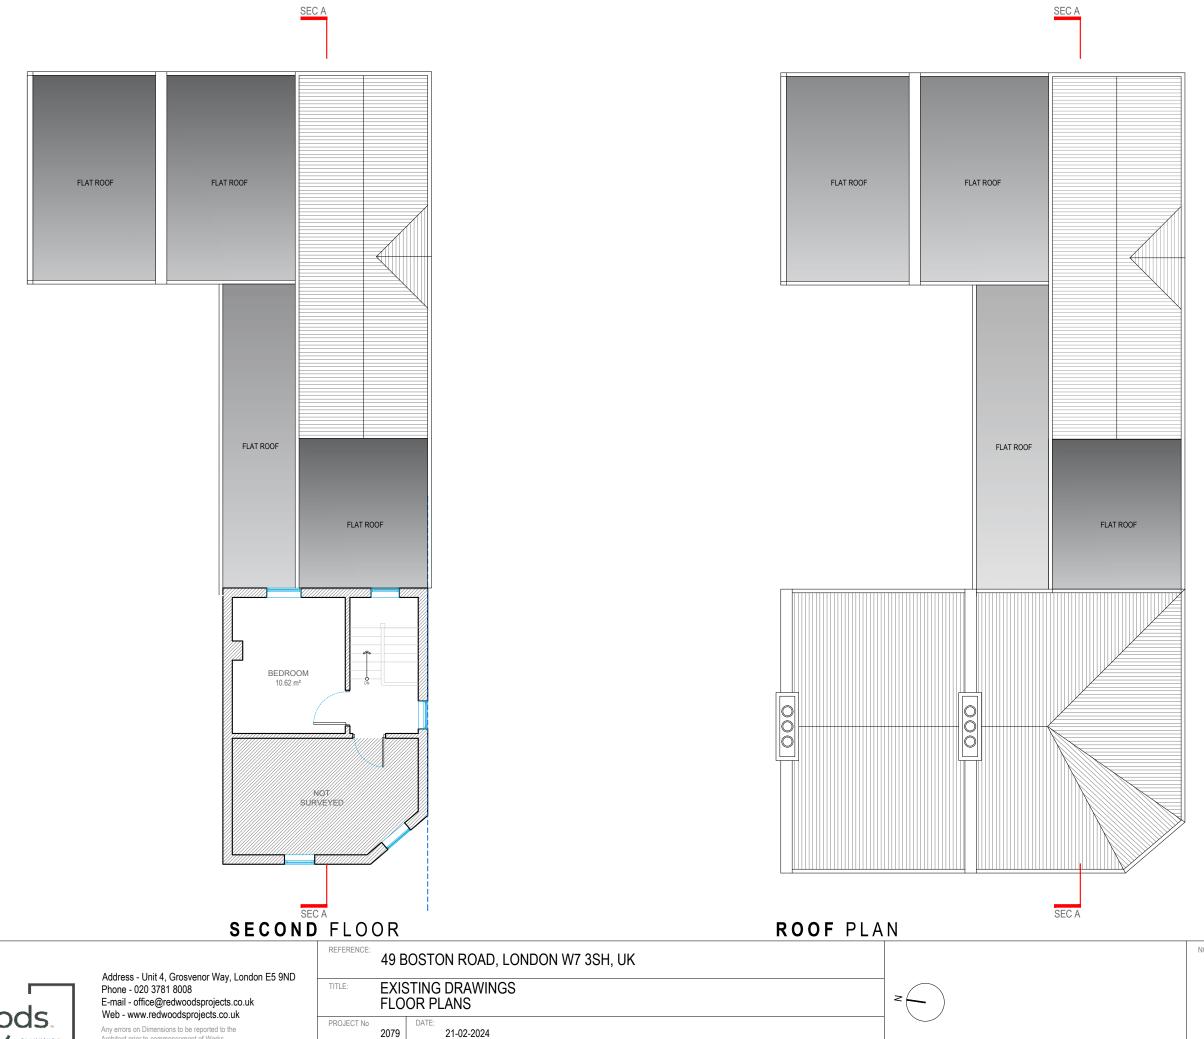

|                               |      |       |                           |  | • . | ٠. |
|-------------------------------|------|-------|---------------------------|--|-----|----|
| REFERENCE:                    | 49 E | OSTO  | N ROAD, LONDON W7 3SH, UK |  |     |    |
| EXISTING DRAWINGS FLOOR PLANS |      |       |                           |  |     |    |
| PROJECT No                    | 2079 | DATE: | 21-02-2024                |  |     |    |
| SHEET NO E 01                 |      |       |                           |  |     |    |