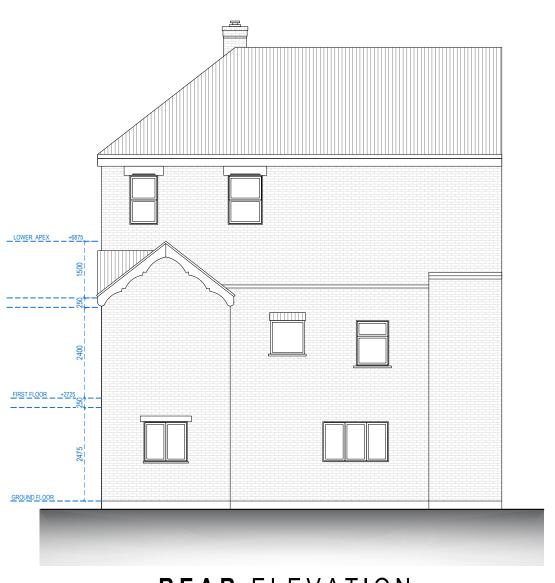

Dimensions and areas are based on survey information.

This drawing is copyright © Redwoods Projects.

All dimensions to be checked on site Prior work.

REAR ELEVATION

LEFT SIDE ELEVATION

Address - Unit 4, Grosvenor Way, London E5 9ND Phone - 020 3781 8008
E-mail - office@redwoodsprojects.co.uk
Web - www.redwoodsprojects.co.uk