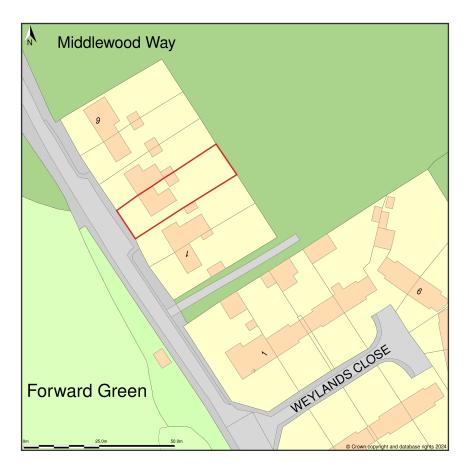

## 3, Middlewood Way, Forward Green, Earl Stonham, Suffolk, IP14 5ES

Location Plan shows area bounded by: 609712.78, 260030.03 609854.2, 260171.46 (at a scale of 1:1250), OSGridRef: TM 9786010. The representation of a road, track or path is no evidence of a right of way. The representation of features as lines is no evidence of a property boundary.