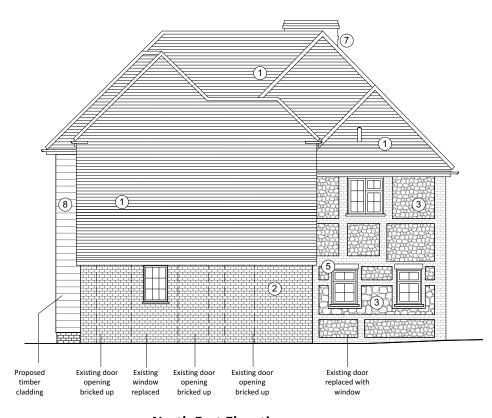

## **Proposed Materials**

- 1 Clay roof
- 2 Brickwork
- 3 Flint
- 4 Render
- 5 Timber windows & doors
- 6 Timber canopy with single ply roof
- 7 Brick chimney
- 8 Timber cladding
- 9 Zinc canopy

**South West Elevation** 

**North East Elevation** 

These details are subject to all relevant statutory approvals. If in doubt, check.

All dimensions are to be checked on site. Areas where quoted are approximate. Figured dimensions only are to be taken from this drawing.