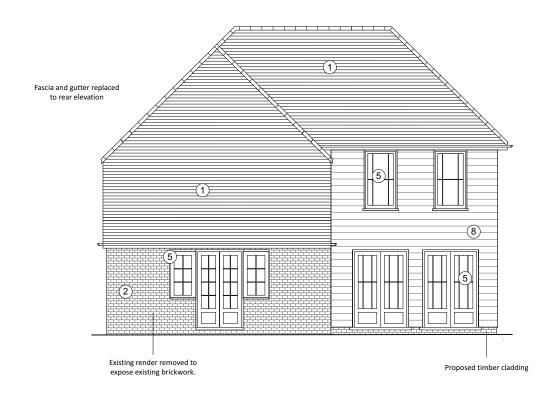

## **Proposed Materials**

- 1 Clay roof
- 2 Brickwork
- 3 Flint
- 4 Render
- 5 Timber windows & doors
- 6 Timber canopy with single ply roof
- 7 Brick chimney
- 8 Timber cladding
- 9 Zinc canopy

**South West Elevation** 