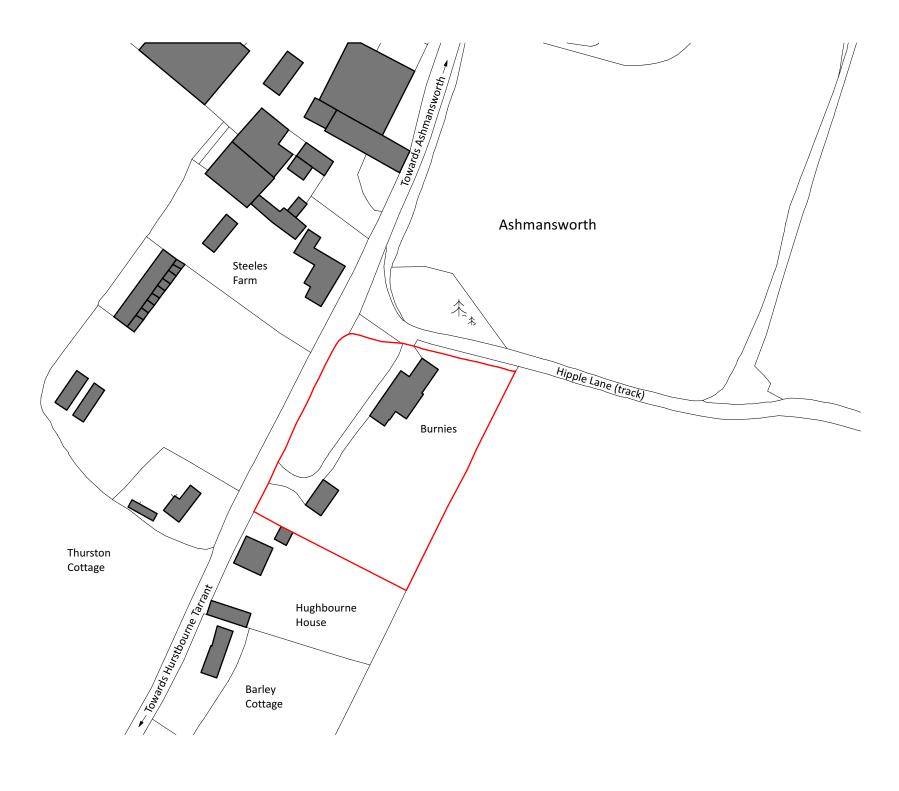

Site Boundary

## **Location Plan 1:1250**

© Crown Copyright 2007. All rights reserved. Licence number 100020449

0 5 10 20 50m 1:1250

N

|        | Design Firm                                                                                                                                              | Project Title                                                | Drawn By          |            | Checked By |  |
|--------|----------------------------------------------------------------------------------------------------------------------------------------------------------|--------------------------------------------------------------|-------------------|------------|------------|--|
|        | Absolute Architecture                                                                                                                                    |                                                              |                   | BB         | KC         |  |
|        | Commercial House, 53b Kingsbridge Road, Newbury, Berkshire, RG14 6DY T: 01635 528188 E: mail@absolute-architecture.co.uk www.absolute-architecture.co.uk | PROPOSED RENOVATION                                          | Date              | 19/02/2024 |            |  |
|        |                                                                                                                                                          | Burnies House, Ashmansworth, Newbury, Hampshire,<br>RG20 9SW | Scale 1:1250 @ A3 |            |            |  |
| Status |                                                                                                                                                          | Sheet Title                                                  | Project ID        |            |            |  |
|        | STAGE 3 - PLANNING                                                                                                                                       | EXG. LOCATION PLAN                                           |                   | 565 001    |            |  |