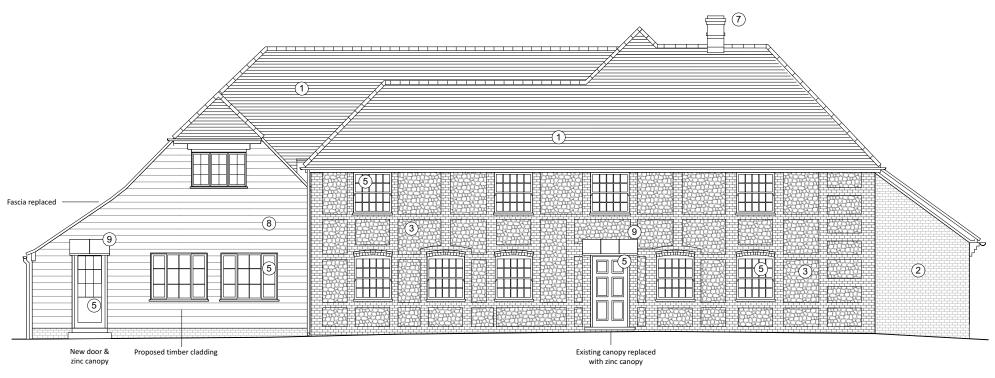

## **Proposed Materials**

- (1) Clay roof
- 2 Brickwork
- (3) Flint
- (4) Render
- (5) Timber windows & doors
- (6) Timber canopy with single ply roof
- 7 Brick chimney
- 8 Timber cladding
- 9 Zinc canopy

## North West Elevation (front)

## 1:100 1 2 3 4 5 m