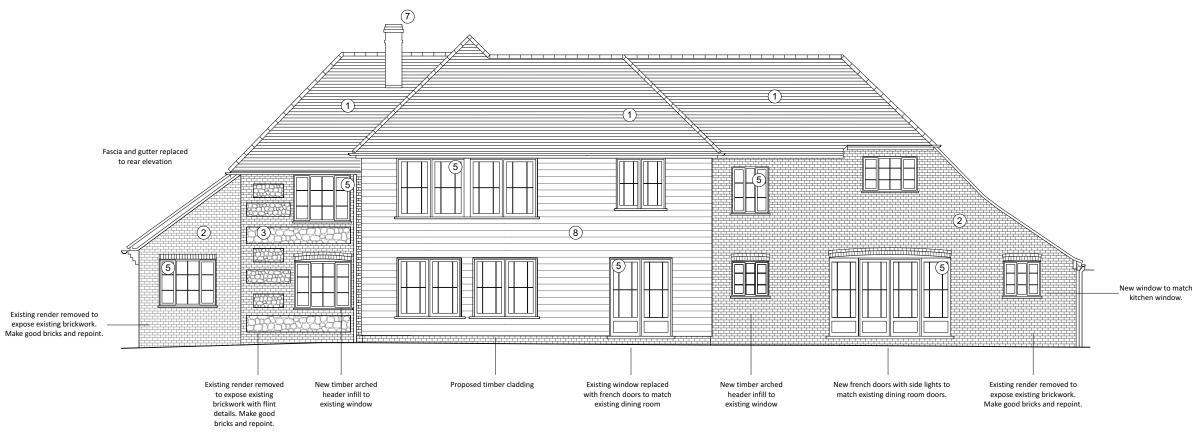

## **Proposed Materials**

- (1) Clay roof
- 2 Brickwork
- (3) Flint
- (4) Render
- (5) Timber windows & doors
- (6) Timber canopy with single ply roof
- 7 Brick chimney
- 8 Timber cladding
- 9 Zinc canopy

## **South East Elevation (rear)**

These details are subject to all relevant statutory approvals. If in doubt, check.

All dimensions are to be checked on site. Areas where quoted are approximate. Figured dimensions only are to be taken from this drawing.

## 1:100 1 2 3 4 5 m