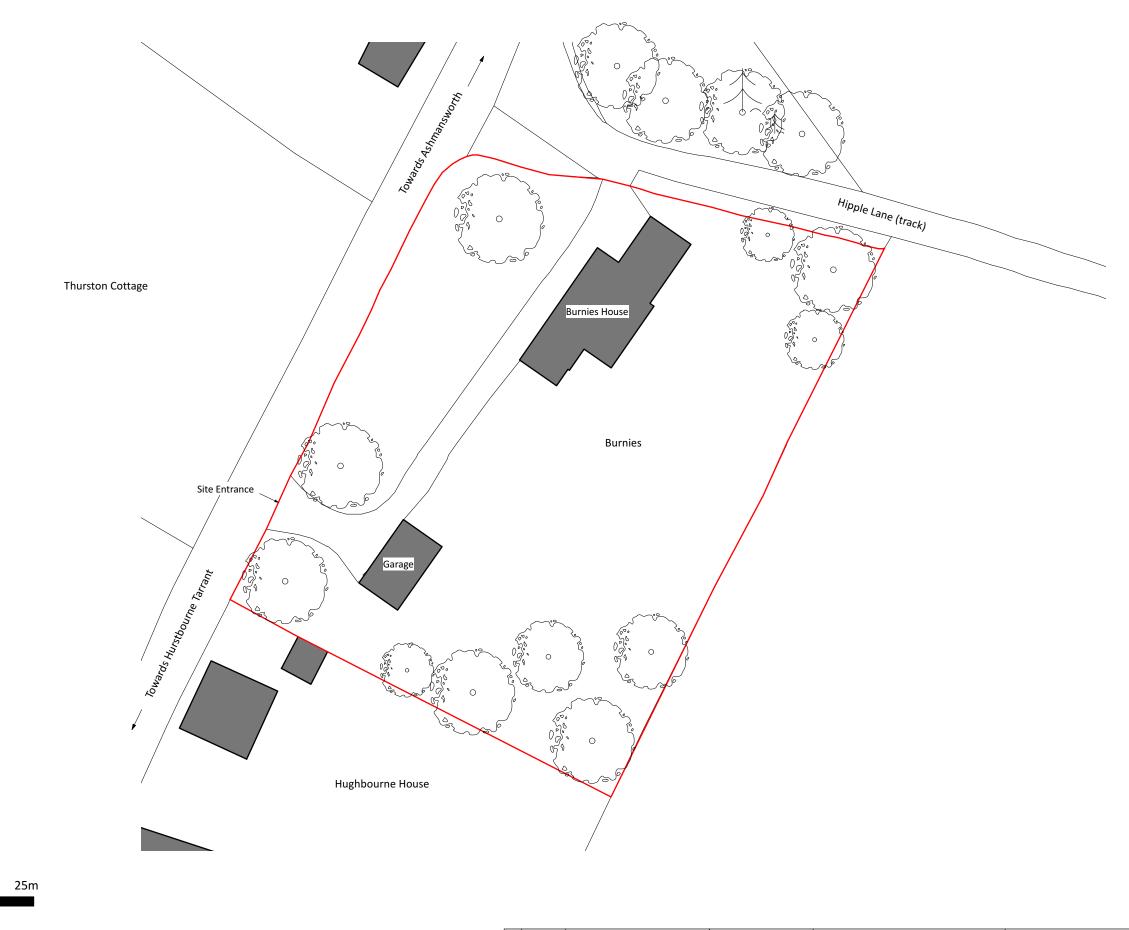

Absolute Architecture accepts no responsibility for this document to any party other than the person by whom it was commissioned.

—— Site Boundary

Block Plan 1:500

| Design Firm                                                                                                                                                                       | Project Title               | Drawn By      |                          | Checked By |  |
|-----------------------------------------------------------------------------------------------------------------------------------------------------------------------------------|-----------------------------|---------------|--------------------------|------------|--|
| Absolute Architecture  Commercial House, 55b Kingsbridge Road, Newbury, Berkshire, RG14 6DY  T: 01635 528188 E: mail@absolute-architecture.co.uk  www.absolute-architecture.co.uk | PROPOSED RENOVATION         | Date<br>Scale | 19/02/2024<br>1:500 @ A3 |            |  |
| STAGE 3 - PLANNING                                                                                                                                                                | Sheet Title EXG. BLOCK PLAN | Project ID    | 565 002                  | 2          |  |