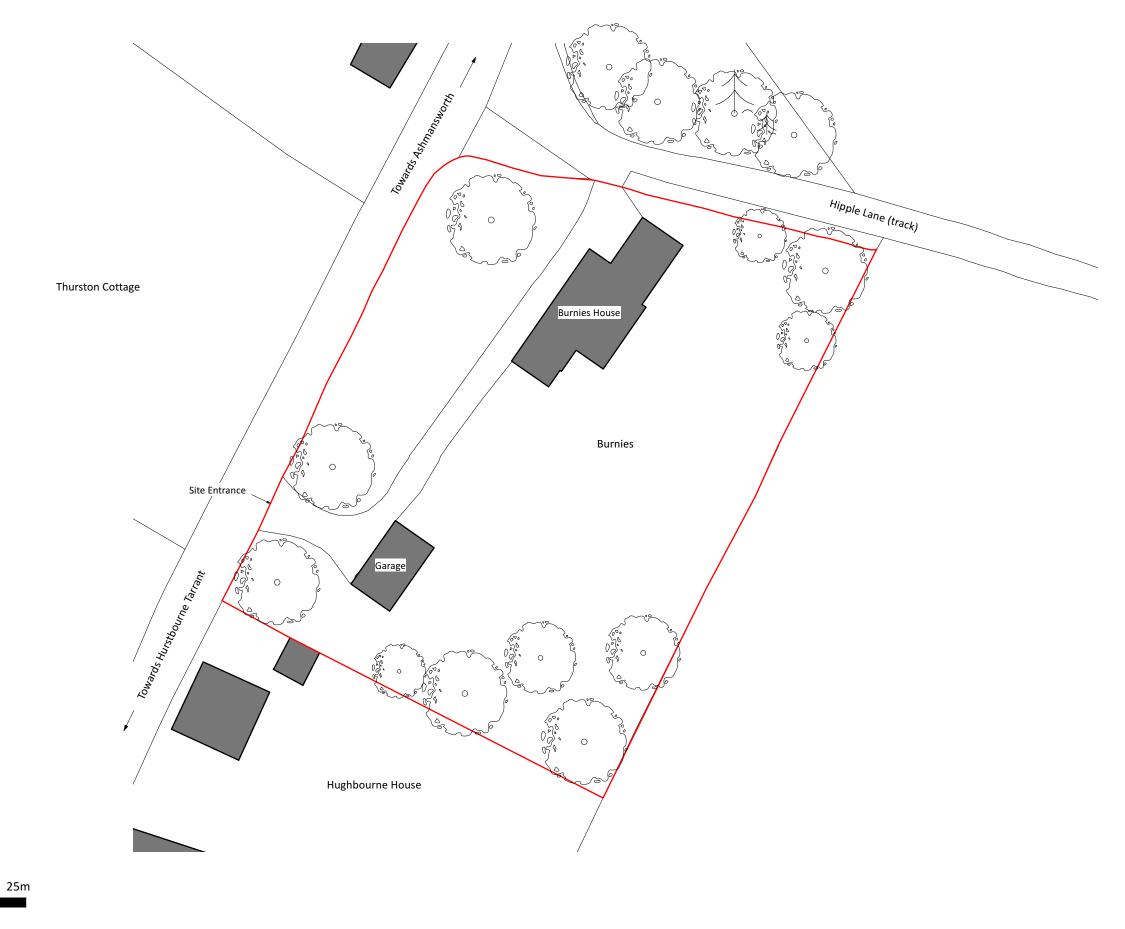

Absolute Architecture accepts no responsibility for this document to any party other than the person by whom it was commissioned.

—— Site Boundary

Block Plan 1:500

| Design Firm                                                                                                                                                                    | Project Title                                                | Drawn By   |            | Checked By | 1 |
|--------------------------------------------------------------------------------------------------------------------------------------------------------------------------------|--------------------------------------------------------------|------------|------------|------------|---|
| Absolute Architecture Commercial House, 538 Kingsbridge Road, Newbury, Berkshire, RG14 GDY T: 01635 528188 E: mail@absolute-architecture.co.uk www.absolute-architecture.co.uk | PROPOSED RENOVATION                                          | Date       | 19/02/2024 | KC 24      | - |
|                                                                                                                                                                                | Burnies House, Ashmansworth, Newbury, Hampshire,<br>RG20 9SW | Scale      | 1:500 @ A3 | 3          |   |
| STAGE 3 - PLANNING                                                                                                                                                             | PRO. BLOCK PLAN                                              | Project ID | 565 020    |            |   |