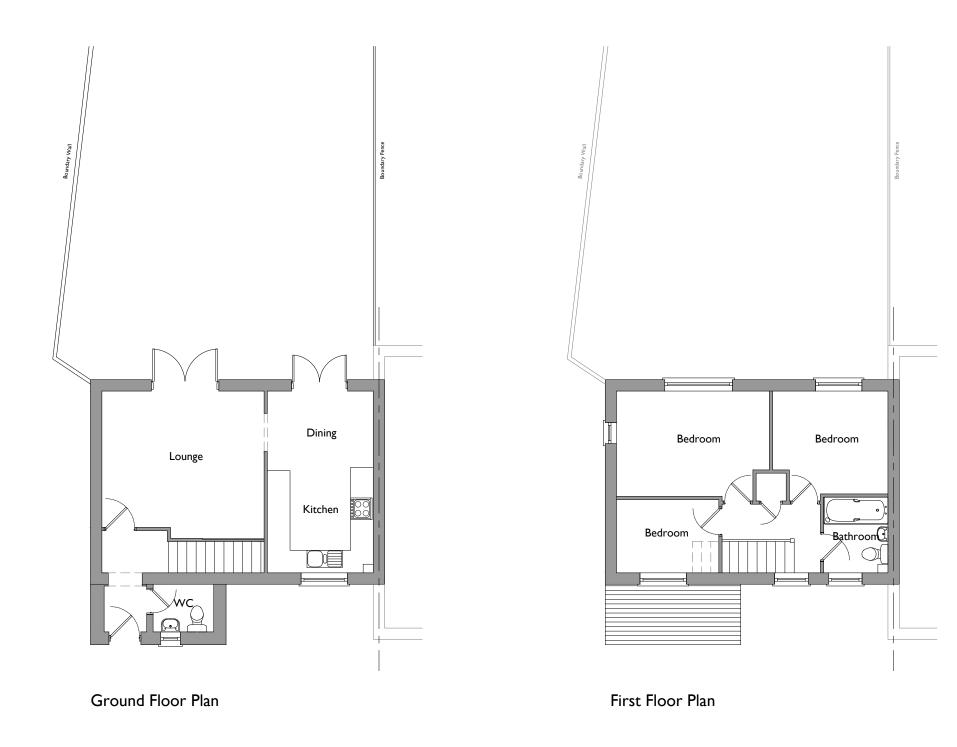

| 20 Beethoven Road, Basingstoke RG22 16P<br>DRAWING<br>Existing Floor Plans<br>SCALE PAPER SZER DATE DRAWN CHECKE<br>1:100 @ A3 QA3 LO.02.24 LFF LFF<br>CONSULTANT PROJECT NO DRAWING NO STATUS R<br>1311 L00 PL - | ROJECT                |                 |          |        |
|-------------------------------------------------------------------------------------------------------------------------------------------------------------------------------------------------------------------|-----------------------|-----------------|----------|--------|
| DRAWING<br>Existing Floor Plans<br>SCALE PAPERS OR DATE DRAWN CHECKE<br>1:100 @ A3 QA3 10.02.24 LFF LFF<br>CONSULTANT PROJECT No DRAWING No STATUS R                                                              | 20 Beethoven Road,    | Basingstoke RG2 |          |        |
| SCALE PAPER SZER DATE DRAWN CHECKE<br>I:100 @ A3 A3 10.02.24 LFF LFF<br>CONSULTANT PROJECT NO DRAWING NO STATUS R                                                                                                 |                       |                 | AL       |        |
| SCALE PAPER SZE DATE DRAWN CHECKE   I:100 @ A3 A3 I0.02.24 LFF LFF   CONSULTANT PROJECT No DRAWING No STATUS R                                                                                                    | RAWING                | APP             | KUN      |        |
| SCALE PAPER SZE DATE DRAWN CHECKE   I:100 @ A3 A3 I0.02.24 LFF LFF   CONSULTANT PROJECT No DRAWING No STATUS R                                                                                                    | Existing Floor Plans  | NNING -DI       | ICTION   |        |
| 1:100 @ A3 A3 10.02.24 LFF LFF   CONSULTANT PROJECT No DRAWING No STATUS R                                                                                                                                        | EOR PLA               | CONSTRU         |          |        |
| CONSULTANT PROJECT No DRAWING No STATUS R                                                                                                                                                                         | CALE PAPER SIZE       | DATE            | DRAWN CH | HECKED |
|                                                                                                                                                                                                                   | :100 @ A3 CA3         | 10.02.24        | LFF      | LFF    |
| 1311 IOO PI -                                                                                                                                                                                                     | CONSULTANT PROJECT No | DRAWING No      | STAT     | US REV |
|                                                                                                                                                                                                                   | 1311                  | 100             | PL       | -      |