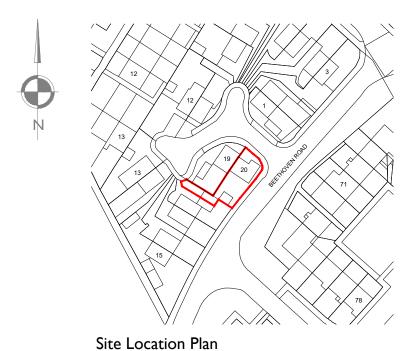

20 Beethoven Road, Basingstoke RG22 for

SCALE PAPER SZER CONSTRUCTION

SCALE PAPER SZER CONSTRUCTION CHECKED

1:1250 @ A3 A3 15.02.24 LFF LFF CONSULTANT PROJECT No DRAWING No STATUS REV 099 1311 PL