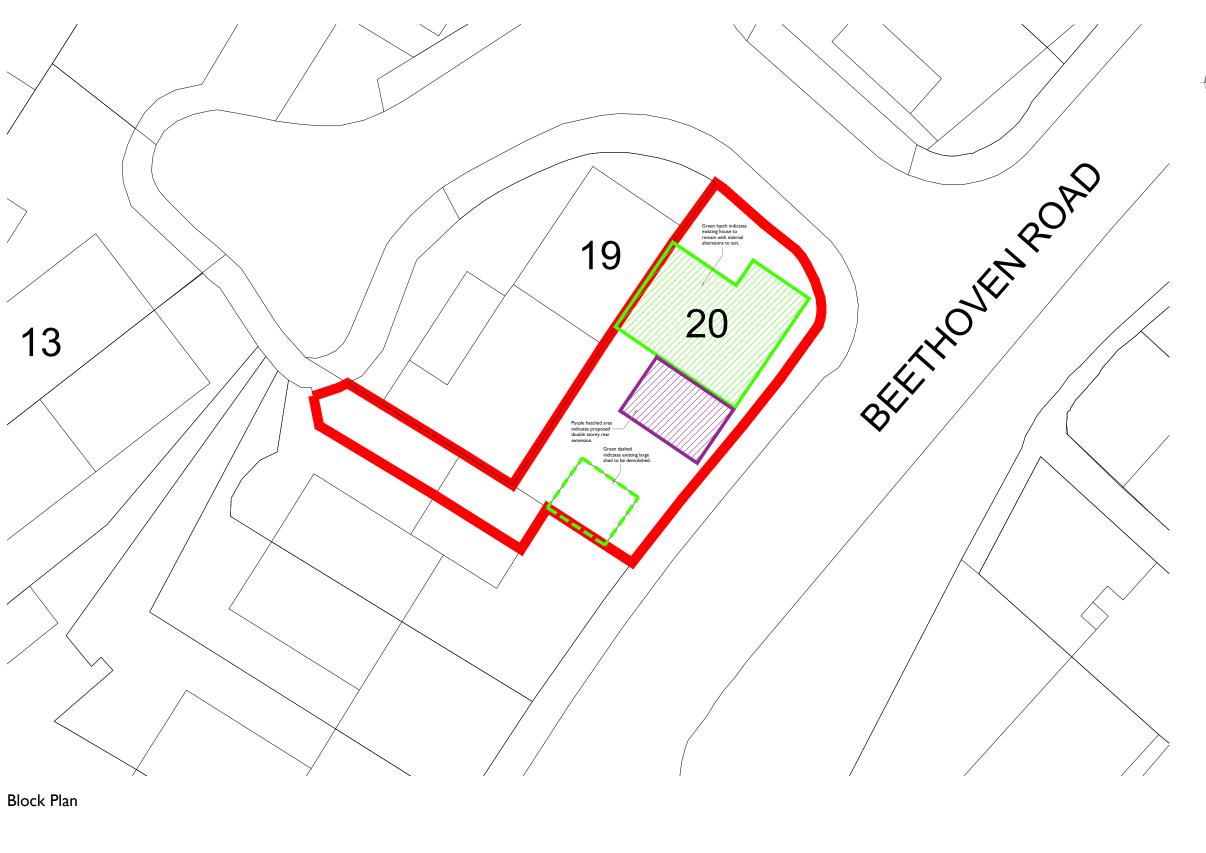

Site Location Plan (NTS) Ordnance Survey 100053143

NOTES ORIGINAL A3

NOTE: Site boundary information taken from OS Data and does not necessarily indicate legal title deed information.

CLIENT NAME Mr & Mrs Dinsey COUNTRY United Kingdom DISCIPLINE CODE DISCIPLINE DESCRIPTION

20 Beethoven Road, Basingstoke RG22 for FOR PLANNING APPROVAL DRAWING Block Plan

SCALE PAPERS/ZER 1:200 @ A3 CA3 CHECKED 15.02.24 LFF LFF

CONSULTANT PROJECT No DRAWING No STATUS REV 098 1311 PL