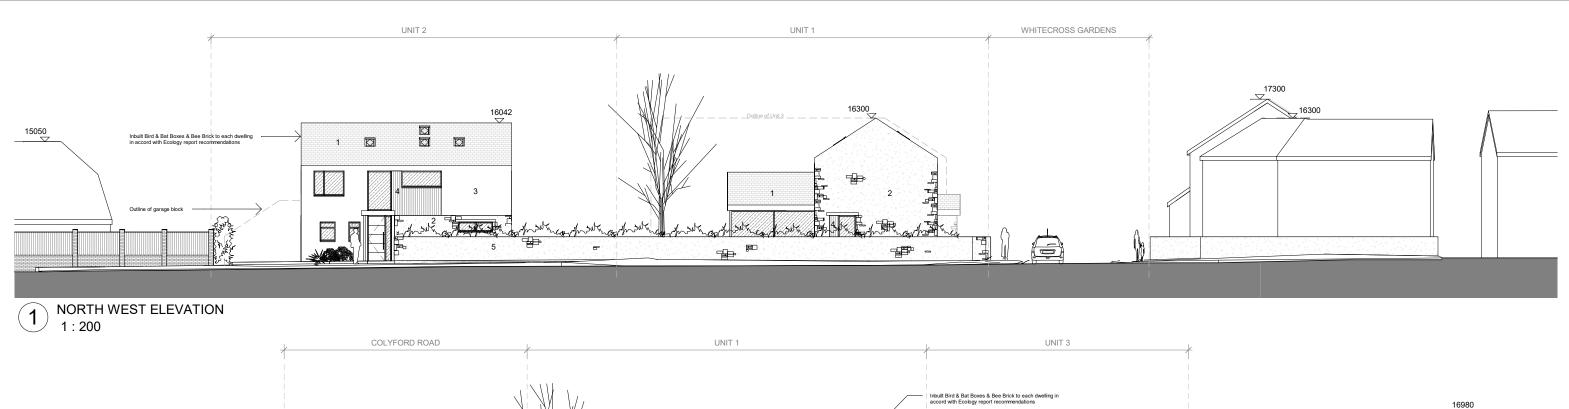

SOUTH WEST ELEVATION 1:200

This drawing is subject to copyright of Hank Hendriksen: Architect and is not to be reproduced without prior consent or for purposes other than for it's intended use on this project.

1. SLATES 2. STONEWORK

3. RENDER PAINTED FINISH 4. TIMBER CLADDING 5. STONE BOUNDARY WALL

| 10          | m |  |  |  | 10: | m |
|-------------|---|--|--|--|-----|---|
|             |   |  |  |  |     |   |
| Scale 1:200 |   |  |  |  |     |   |