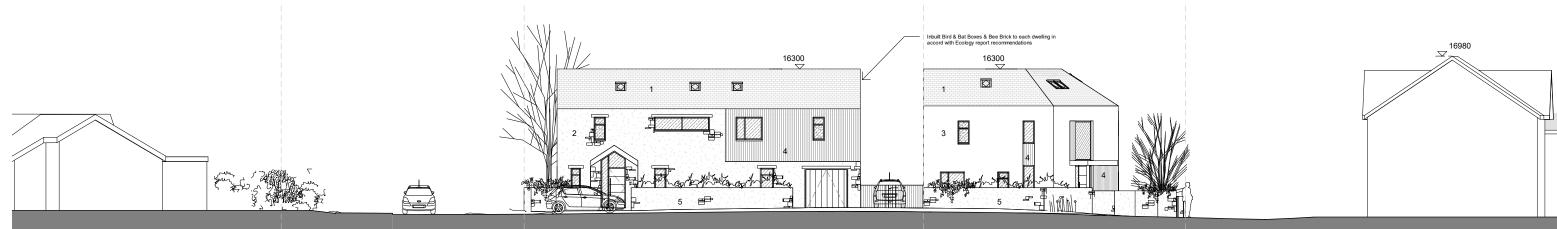

SOUTH WEST ELEVATION 1:200

This drawing is subject to copyright of Hank Hendriksen: Architect and is not to be reproduced without prior consent or for purposes other than for it's intended use on this project.

1. SLATES 2. STONEWORK

3. RENDER PAINTED FINISH 4. TIMBER CLADDING 5. STONE BOUNDARY WALL

| 10          | m |  |  |  | 10: | m |
|-------------|---|--|--|--|-----|---|
|             |   |  |  |  |     |   |
| Scale 1:200 |   |  |  |  |     |   |