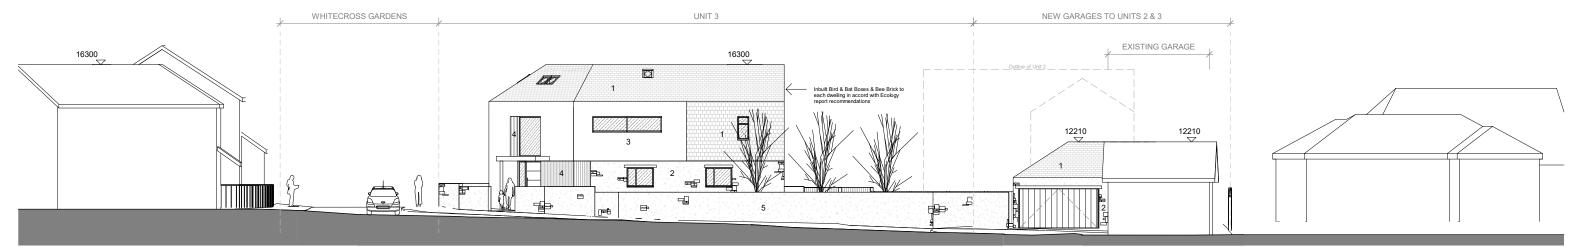

## SOUTH EAST ELEVATION 3 1:200

Do not scale for construction purposes. Responsibility is not accepted for errors made by others in scaling from drawings. All construction information should be taken from figured dimensions only.

This drawing is subject to copyright of Hank Hendriksen: Architect and is not to be reproduced without prior consent or for purposes other than for it's intended use on this project.

1. SLATES 2. STONEWORK

3. RENDER PAINTED FINISH 4. TIMBER CLADDING 5. STONE BOUNDARY WALL

| 10          | m |  |  |  | 10: | m |
|-------------|---|--|--|--|-----|---|
|             |   |  |  |  |     |   |
| Scale 1:200 |   |  |  |  |     |   |