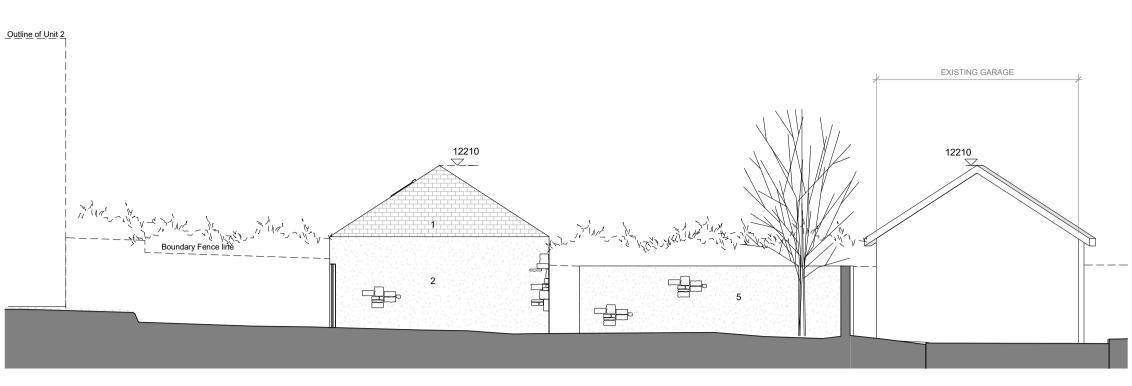

GARAGE BLOCK - SOUTH WEST ELEVATION

4 GARAGE BLOCK - NORTH WEST ELEVATIONS
1:100

 $6) \frac{\text{GARAGE BLOCK - SOUTH EAST ELEVATION}}{1:100}$ 

Do not scale for construction purposes. Responsibility is not accepted for errors made by others in scaling from drawings. All construction information should be taken from figured dimensions

## **MATERIAL LEGEND**

SLATES
 STONEWORK
 RENDER PAINTED FINISH
 TIMBER CLADDING
 STONE BOUNDARY WALL

Description