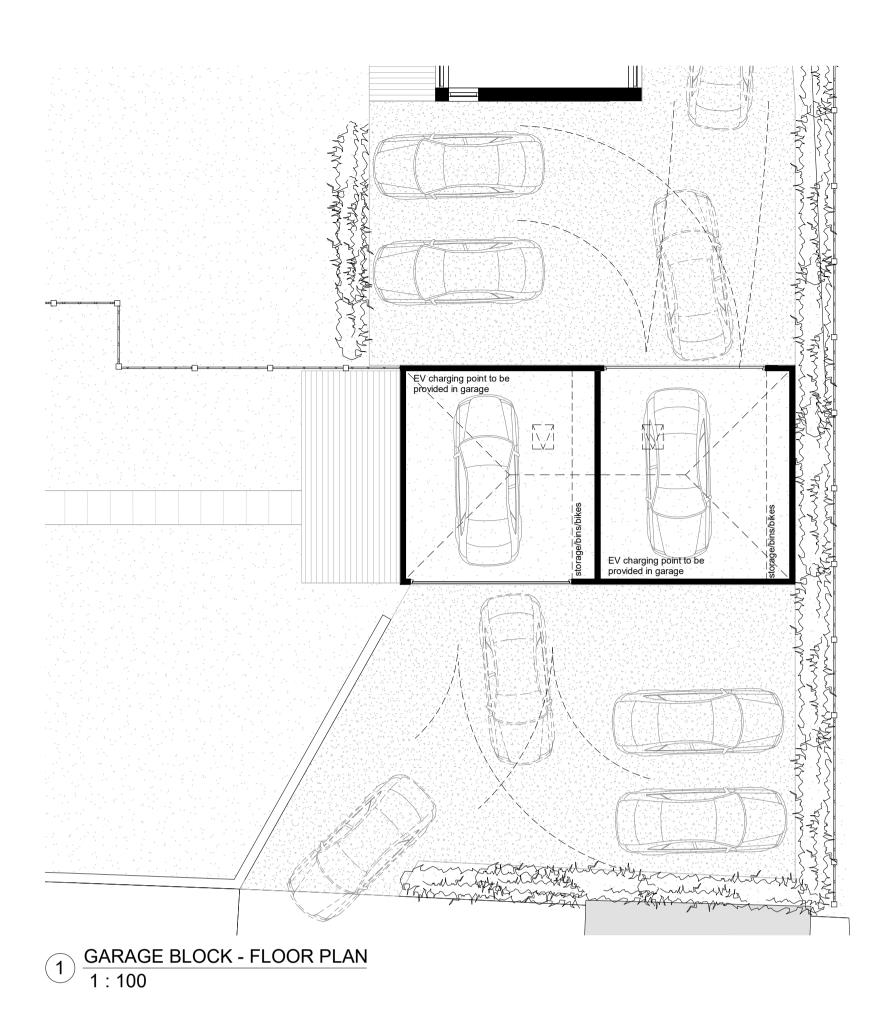

GARAGE BLOCK - SOUTH WEST ELEVATION

4 GARAGE BLOCK - NORTH WEST ELEVATIONS
1:100

 $6) \frac{\text{GARAGE BLOCK - SOUTH EAST ELEVATION}}{1:100}$ 

Do not scale for construction purposes. Responsibility is not accepted for errors made by others in scaling from drawings. All construction information should be taken from figured dimensions

## **MATERIAL LEGEND**

SLATES
 STONEWORK
 RENDER PAINTED FINISH
 TIMBER CLADDING
 STONE BOUNDARY WALL

Description