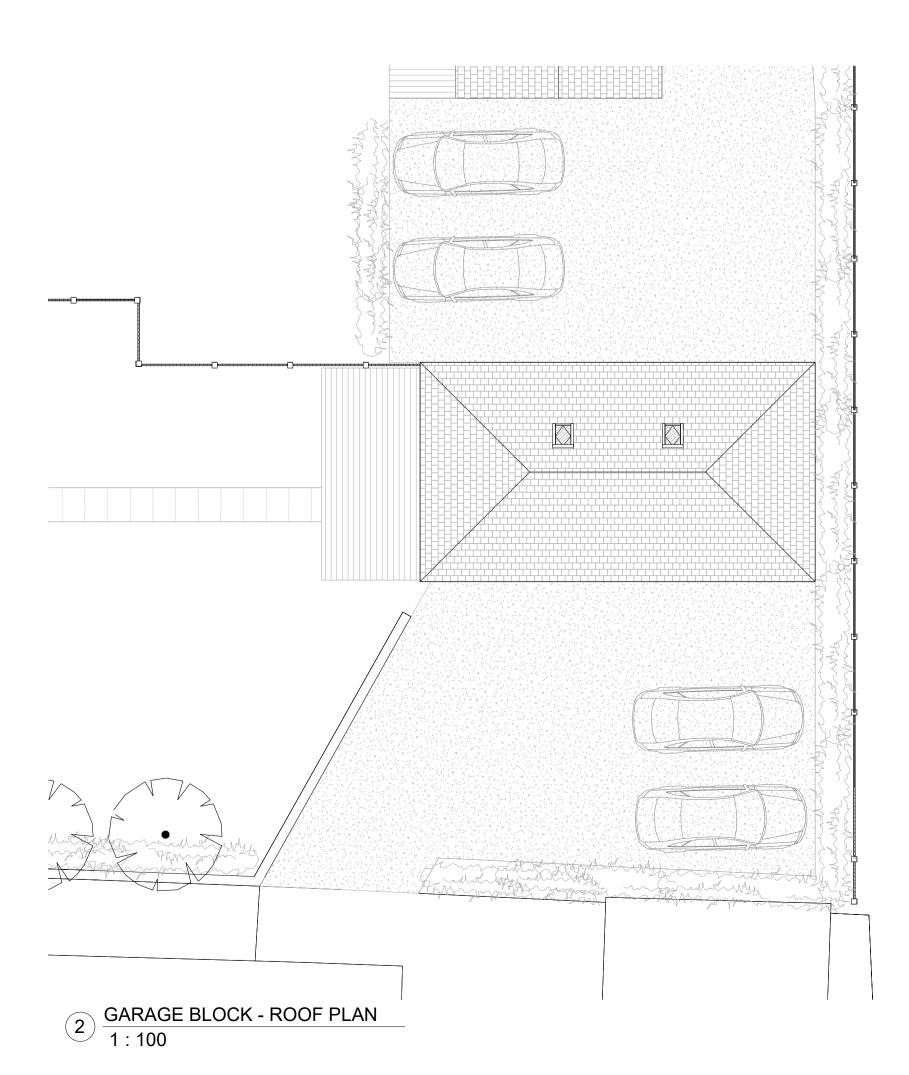

GARAGE BLOCK - SOUTH WEST ELEVATION

4 GARAGE BLOCK - NORTH WEST ELEVATIONS
1:100

 $6) \frac{\text{GARAGE BLOCK - SOUTH EAST ELEVATION}}{1:100}$ 

Do not scale for construction purposes. Responsibility is not accepted for errors made by others in scaling from drawings. All construction information should be taken from figured dimensions

## **MATERIAL LEGEND**

SLATES
 STONEWORK
 RENDER PAINTED FINISH
 TIMBER CLADDING
 STONE BOUNDARY WALL

Description