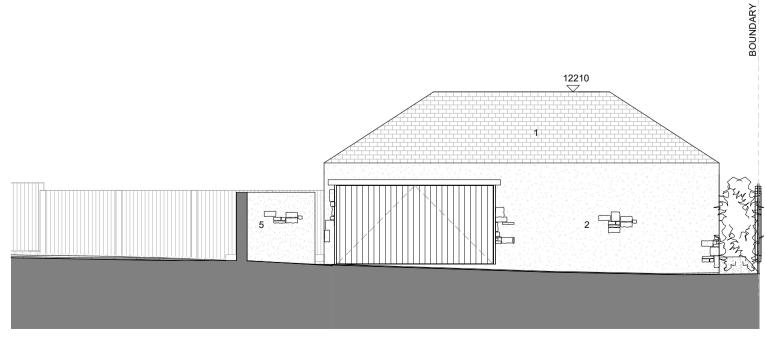

GARAGE BLOCK - SOUTH WEST ELEVATION

4 GARAGE BLOCK - NORTH WEST ELEVATIONS
1:100

 $6) \frac{\text{GARAGE BLOCK - SOUTH EAST ELEVATION}}{1:100}$ 

Do not scale for construction purposes. Responsibility is not accepted for errors made by others in scaling from drawings. All construction information should be taken from figured dimensions

## **MATERIAL LEGEND**

SLATES
 STONEWORK
 RENDER PAINTED FINISH
 TIMBER CLADDING
 STONE BOUNDARY WALL

Description