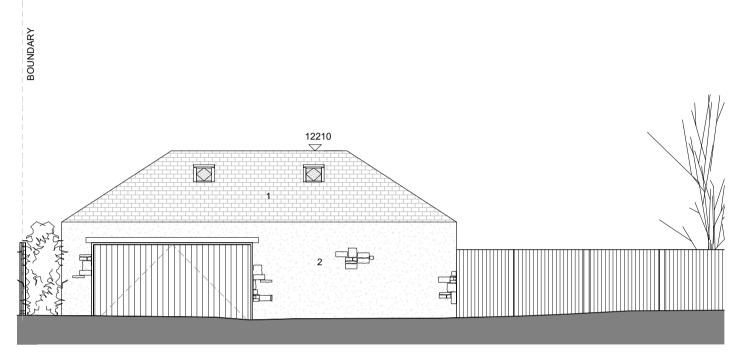

GARAGE BLOCK - SOUTH WEST ELEVATION

4 GARAGE BLOCK - NORTH WEST ELEVATIONS
1:100

 $6) \frac{\text{GARAGE BLOCK - SOUTH EAST ELEVATION}}{1:100}$ 

Do not scale for construction purposes. Responsibility is not accepted for errors made by others in scaling from drawings. All construction information should be taken from figured dimensions

## **MATERIAL LEGEND**

SLATES
 STONEWORK
 RENDER PAINTED FINISH
 TIMBER CLADDING
 STONE BOUNDARY WALL

Description