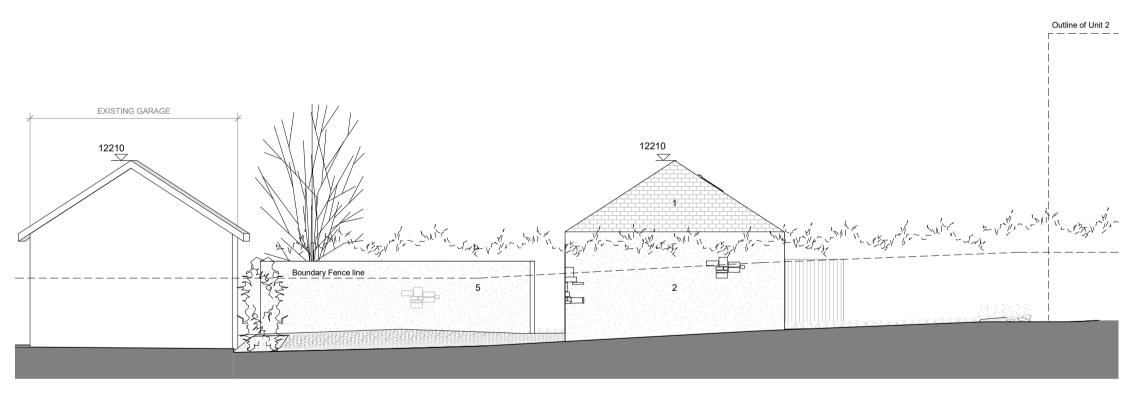

GARAGE BLOCK - SOUTH WEST ELEVATION

4 GARAGE BLOCK - NORTH WEST ELEVATIONS
1:100

 $6) \frac{\text{GARAGE BLOCK - SOUTH EAST ELEVATION}}{1:100}$ 

Do not scale for construction purposes. Responsibility is not accepted for errors made by others in scaling from drawings. All construction information should be taken from figured dimensions

## **MATERIAL LEGEND**

SLATES
 STONEWORK
 RENDER PAINTED FINISH
 TIMBER CLADDING
 STONE BOUNDARY WALL

Description