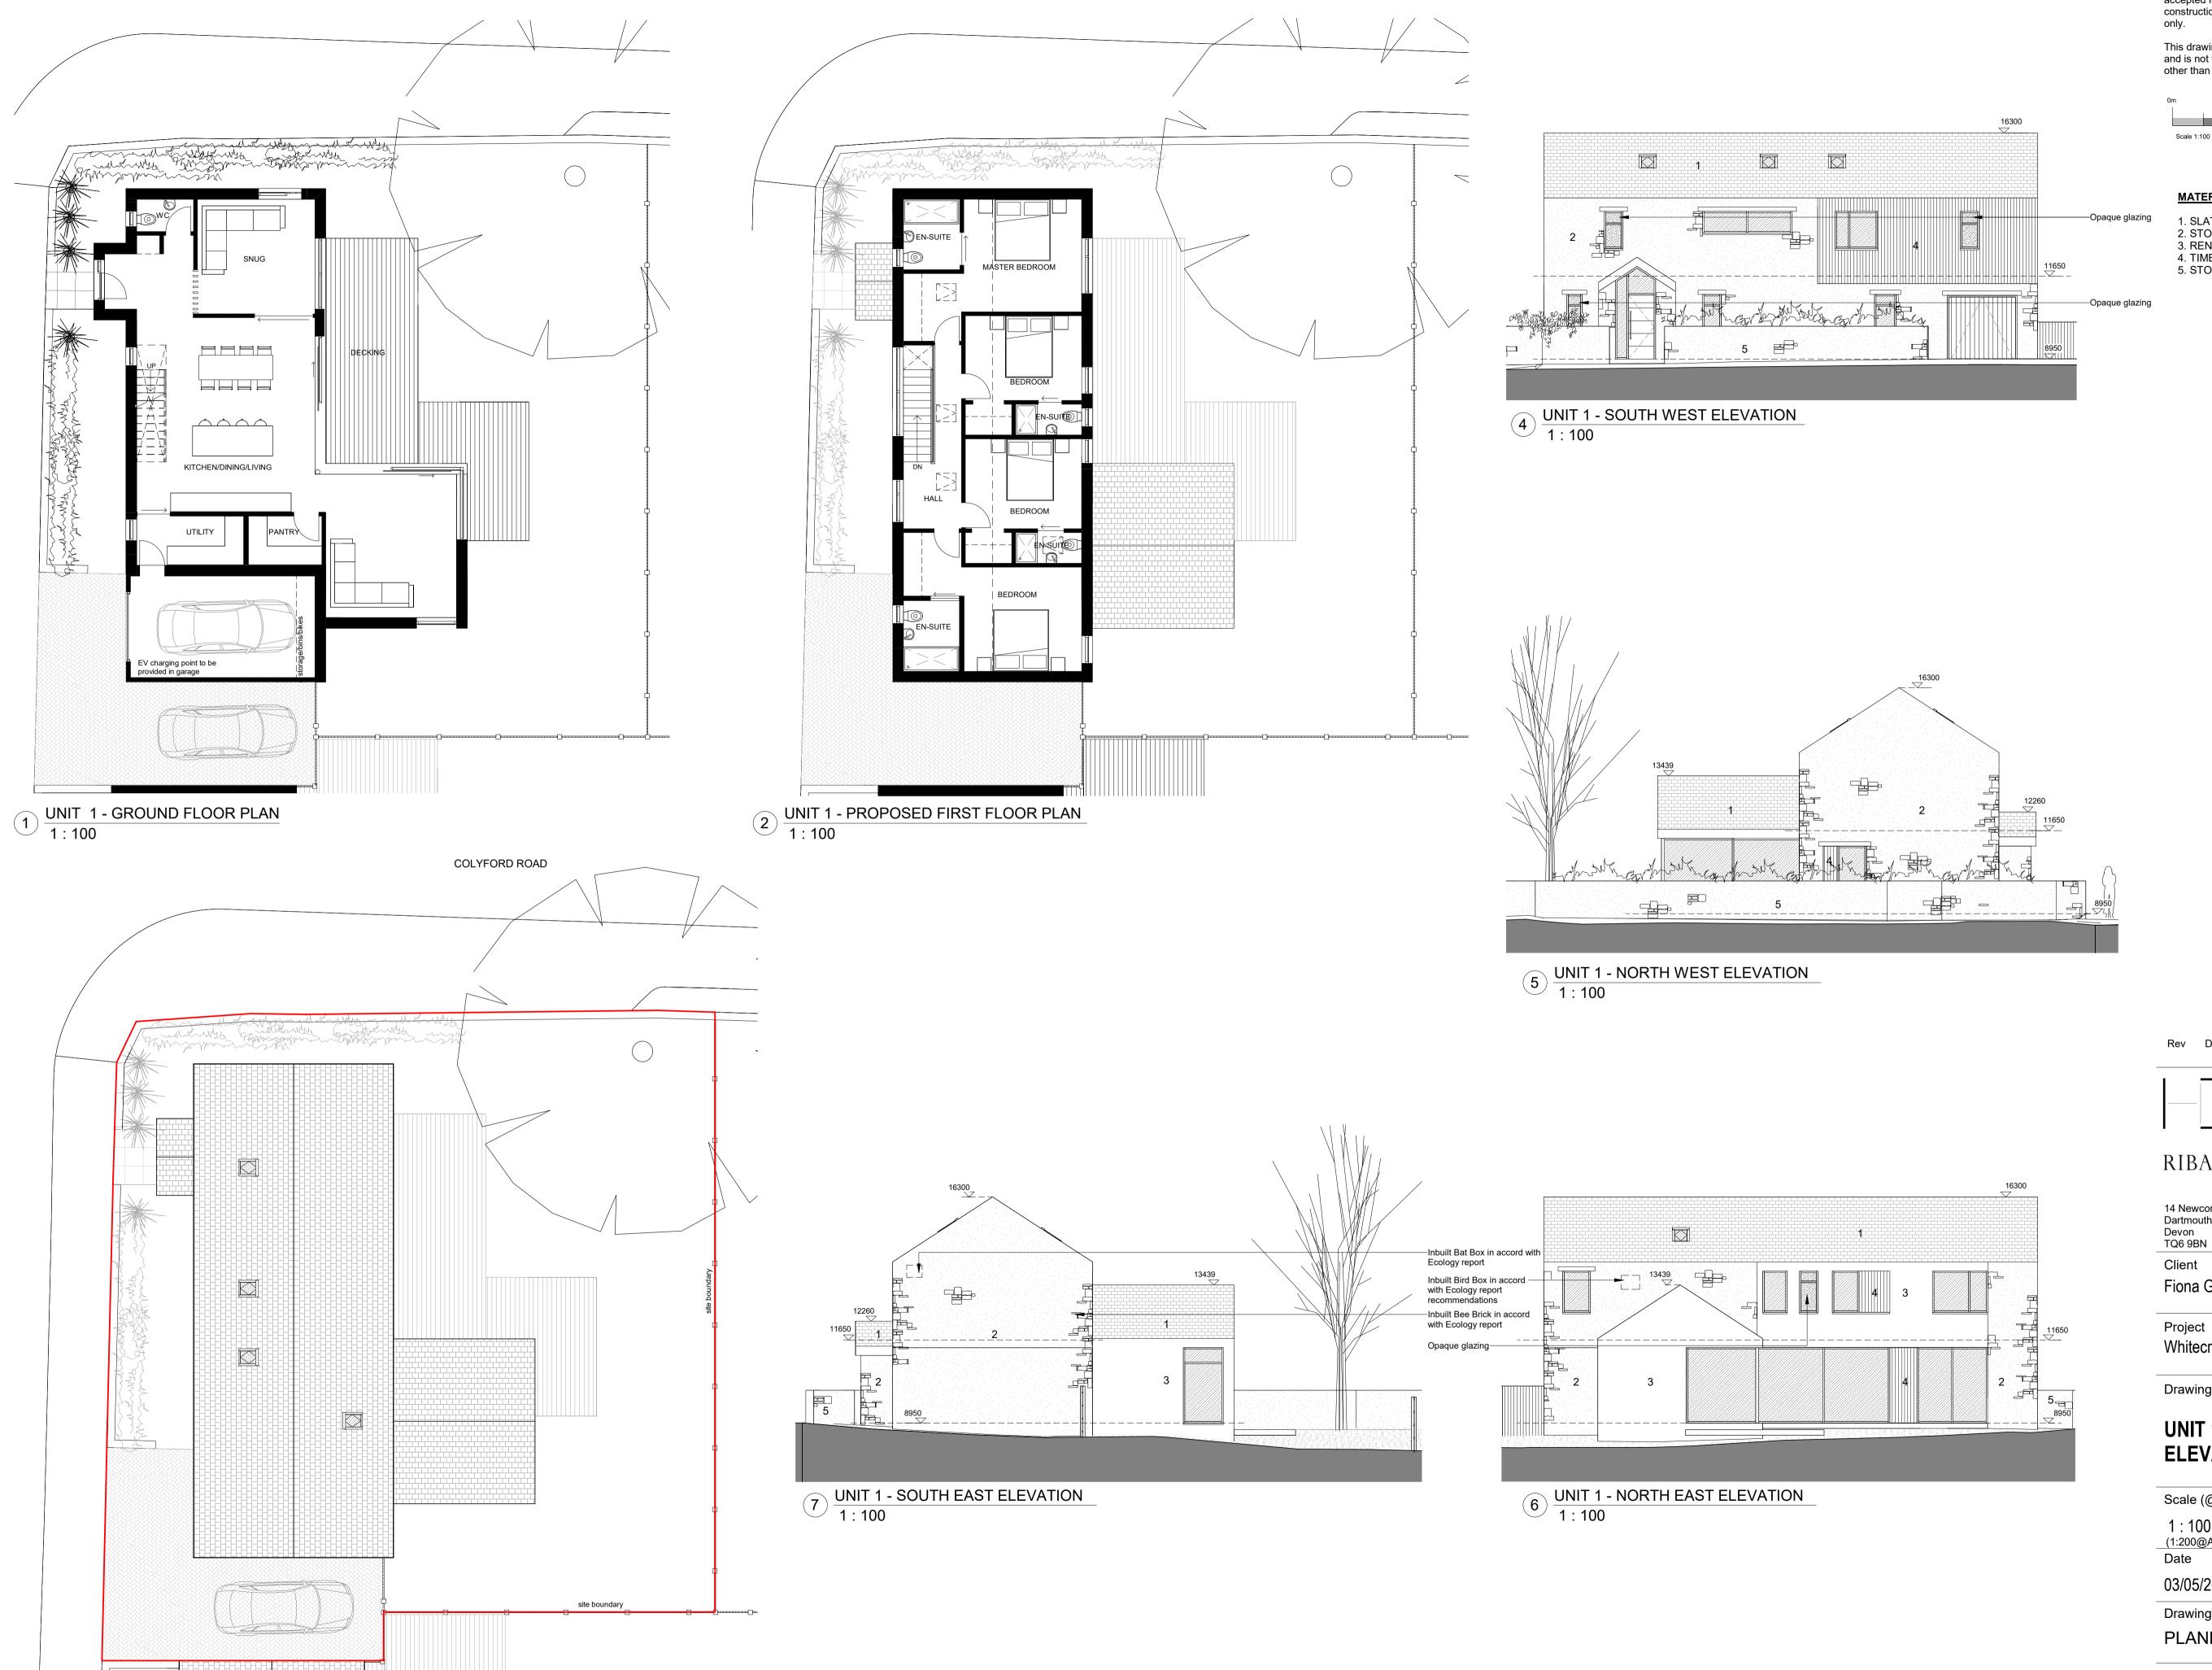

## **MATERIAL LEGEND**

1. SLATES
2. STONEWORK
3. RENDER PAINTED FINISH
4. TIMBER CLADDING
5. STONE BOUNDARY WALL

Description

## **UNIT 1 GENERAL PLANS AND ELEVATIONS**

| Scale (@ A1)        | Drawn          | Checked by |
|---------------------|----------------|------------|
| 1:100<br>(1:200@A3) |                |            |
| Date                | Project number |            |
| 03/05/2023          | 117            |            |
| Drawing Status      |                |            |
| PLANNING            |                |            |