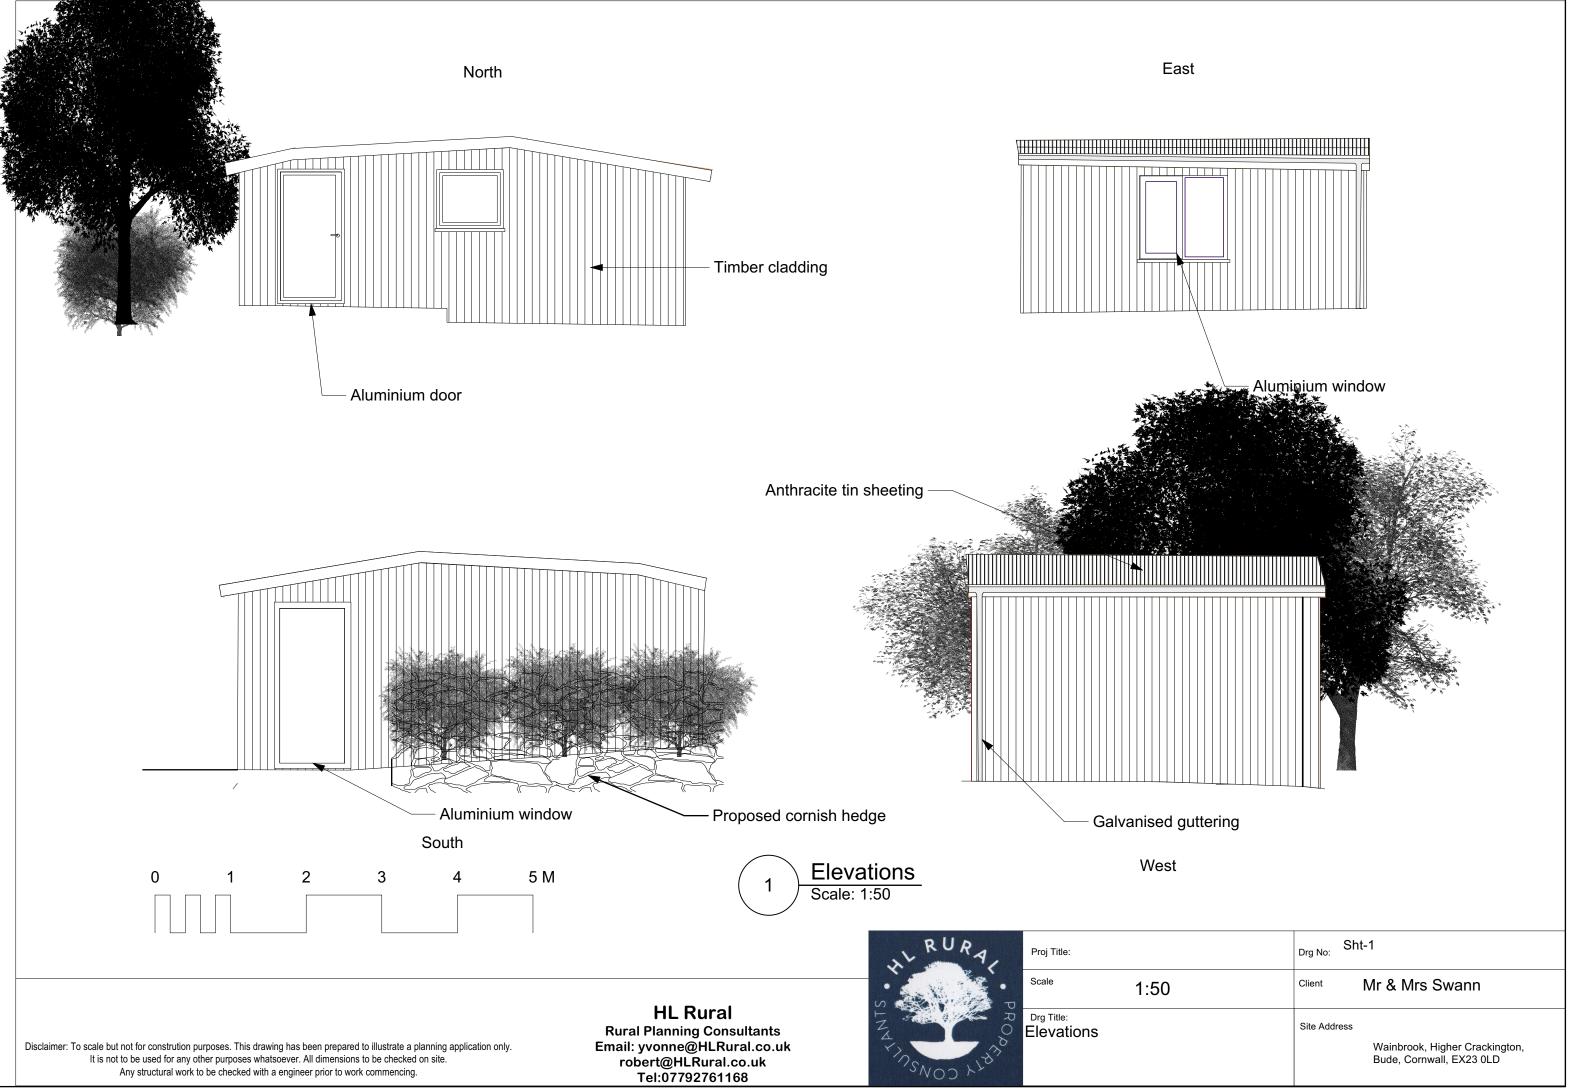

Disclaimer: To scale but not for constrution purposes. This drawing has been prepared to illustrate a planning application only. It is not to be used for any other purposes whatsoever. All dimensions to be checked on site.

Any structural work to be checked with a engineer prior to work commencing.

| Proj Title:              |      | Drg No:      |                                                            |
|--------------------------|------|--------------|------------------------------------------------------------|
| Scale                    | 1:50 | Client       | Mr & Mrs Swann                                             |
| Drg Title:<br>Elevations |      | Site Address | Wainbrook, Higher Crackington,<br>Bude, Cornwall, EX23 0LD |