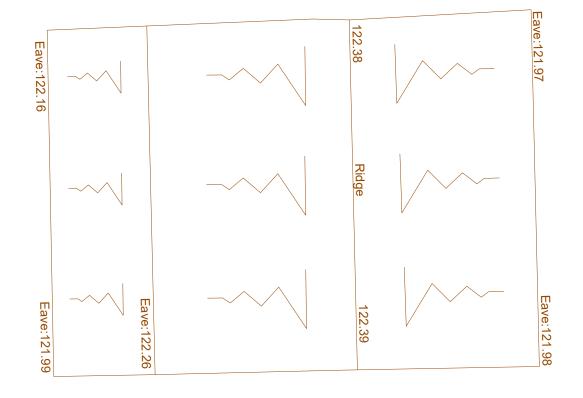

## Notes

Levels and Coordinate system are based on Target Geo Ltd Topographical Survey 23-0342-001.

It is important to note that the same accuracies implied by the plotting scale are equally applicable to digital data supplied for CAD.

Every effort has been made to identify all visible above ground features, however it should be borne in mind that there may be items obscured at the time of survey.

Visible features in the vicinity of the boundaries, as shown on this survey, may not represent the extent of legally conveyed ownership.