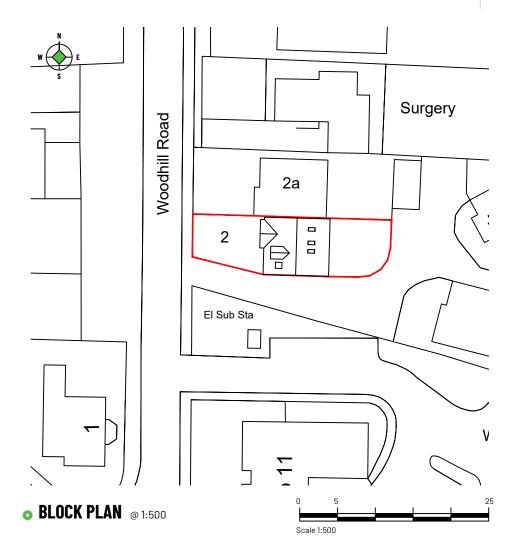

**LOCATION PLAN** @ 1:1250

| <u>Rev.</u> <u>[</u> | Rev. Date | ate Description 4 | Author<br>- | Notes:  1. This drawing is copyright of: Kennet Design Ltd. Reproduction is only to take place with our written authority.  2. These Plans are subject to Planning and Building Regulation Approval or any other statute in law before building commences.  3. Any structural work where mentioned on the drawing is subject to a qualified structural and civil engineer calculations before building work commences.  4. All drawings marked preliminary or planning are not to be built or manufactured from 5. If any discrepancies are found in the drawings these are to be brought to the attention of Kennet Design Ltd. for rectification.  6. Boundary line indicative only. Exact location must be determined on site before building work commences. | Feb 2024  | KD-24-2WRP-PL-00.1             |
|----------------------|-----------|-------------------|-------------|------------------------------------------------------------------------------------------------------------------------------------------------------------------------------------------------------------------------------------------------------------------------------------------------------------------------------------------------------------------------------------------------------------------------------------------------------------------------------------------------------------------------------------------------------------------------------------------------------------------------------------------------------------------------------------------------------------------------------------------------------------------|-----------|--------------------------------|
|                      |           |                   |             |                                                                                                                                                                                                                                                                                                                                                                                                                                                                                                                                                                                                                                                                                                                                                                  | varies@a3 | Proposed Site & Location Plans |

No. 2 Woodhill Road Portishead BS20 7ET