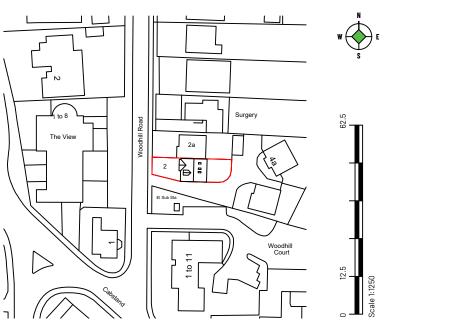

**LOCATION PLAN** @ 1:1250

| <u>Rev.</u> <u>[</u> | Rev. Date | ate Description 4 | Author<br>- | Notes:  1. This drawing is copyright of: Kennet Design Ltd. Reproduction is only to take place with our written authority.  2. These Plans are subject to Planning and Building Regulation Approval or any other statute in law before building commences.  3. Any structural work where mentioned on the drawing is subject to a qualified structural and civil engineer calculations before building work commences.  4. All drawings marked preliminary or planning are not to be built or manufactured from 5. If any discrepancies are found in the drawings these are to be brought to the attention of Kennet Design Ltd. for rectification.  6. Boundary line indicative only. Exact location must be determined on site before building work commences. | Feb 2024  | KD-24-2WRP-PL-00.1             |
|----------------------|-----------|-------------------|-------------|------------------------------------------------------------------------------------------------------------------------------------------------------------------------------------------------------------------------------------------------------------------------------------------------------------------------------------------------------------------------------------------------------------------------------------------------------------------------------------------------------------------------------------------------------------------------------------------------------------------------------------------------------------------------------------------------------------------------------------------------------------------|-----------|--------------------------------|
|                      |           |                   |             |                                                                                                                                                                                                                                                                                                                                                                                                                                                                                                                                                                                                                                                                                                                                                                  | varies@a3 | Proposed Site & Location Plans |

No. 2 Woodhill Road Portishead BS20 7ET