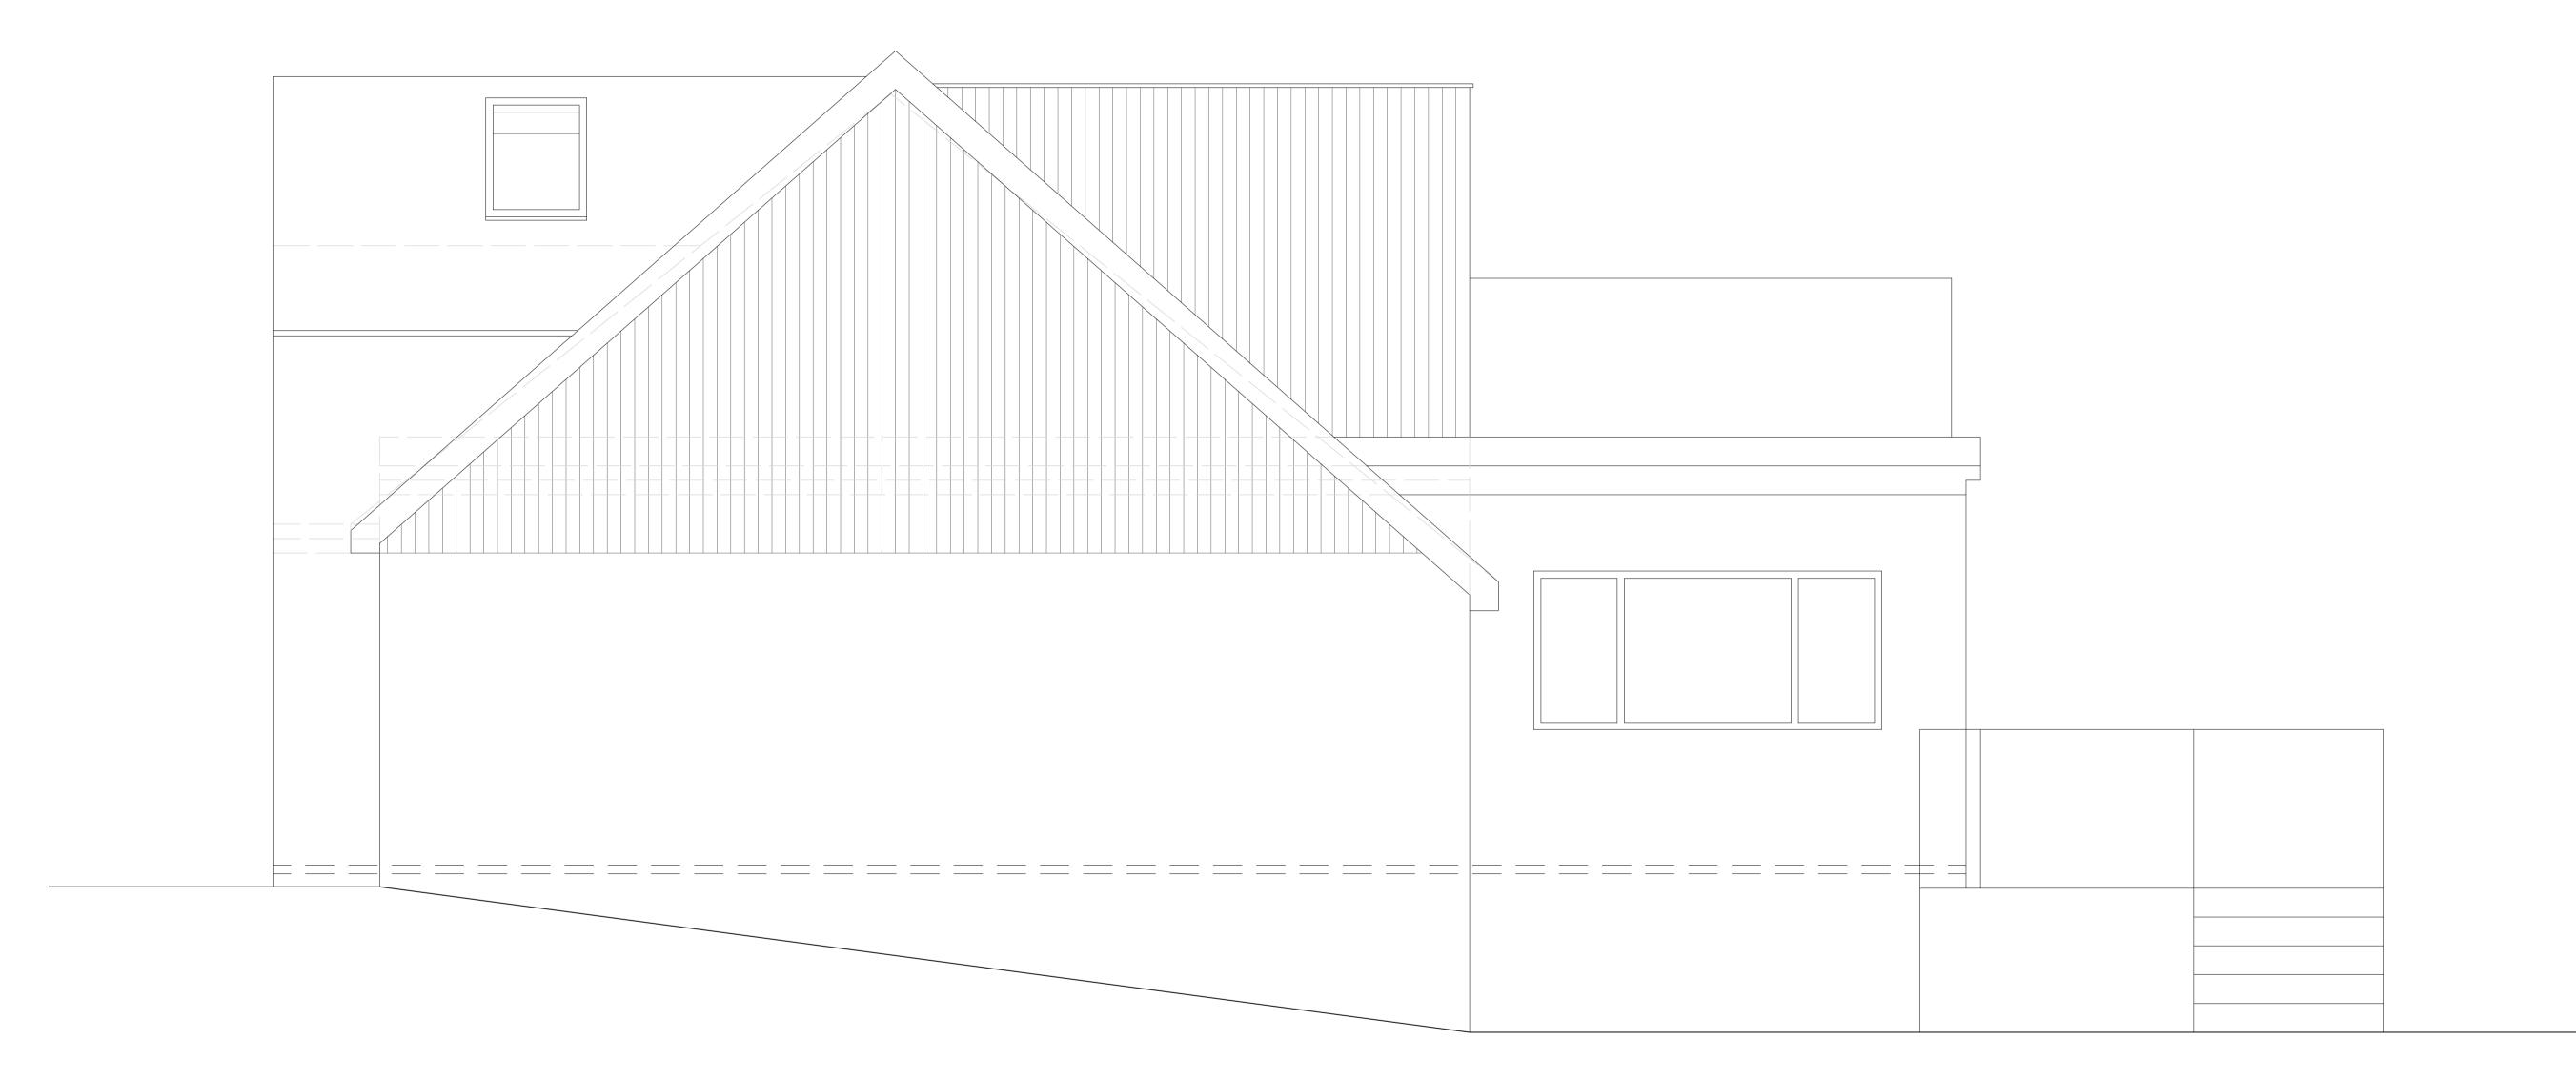

95 Denton Road, Newhaven Scott J Currie BA (Hons) Arch 07786 848920 // scottjcurrie@icloud.com

| JOB                                 | DATE                   |
|-------------------------------------|------------------------|
| 5 ARLINGTON GARDENS SALTDEAN        | 11.23                  |
| DN2 00E                             | SCALE                  |
| BN2 8QE                             | 1:25 @ A1<br>1:50 @ A3 |
| DRAWING                             | CHECKED                |
| PROPOSED WEST FACING SIDE ELEVATION | SJC                    |
|                                     | DRAWN                  |
|                                     | SJC                    |
| CLIENT                              | REVISION               |
| LEE MIDDLETON                       |                        |
|                                     | NUMBER                 |
|                                     | 0127-FE-052            |
| DO NOT SCALE FROM THIS I            | L DAWING               |

DO NOT SCALE FROM THIS DRAWING. THIS DRAWING IS COPYRIGHT ©

+EL existing west facing side elevation - scale 1:25

Please note: Refer to 'type' of drawing below; planning drawings should only be treated as such.

Notes

REVISION