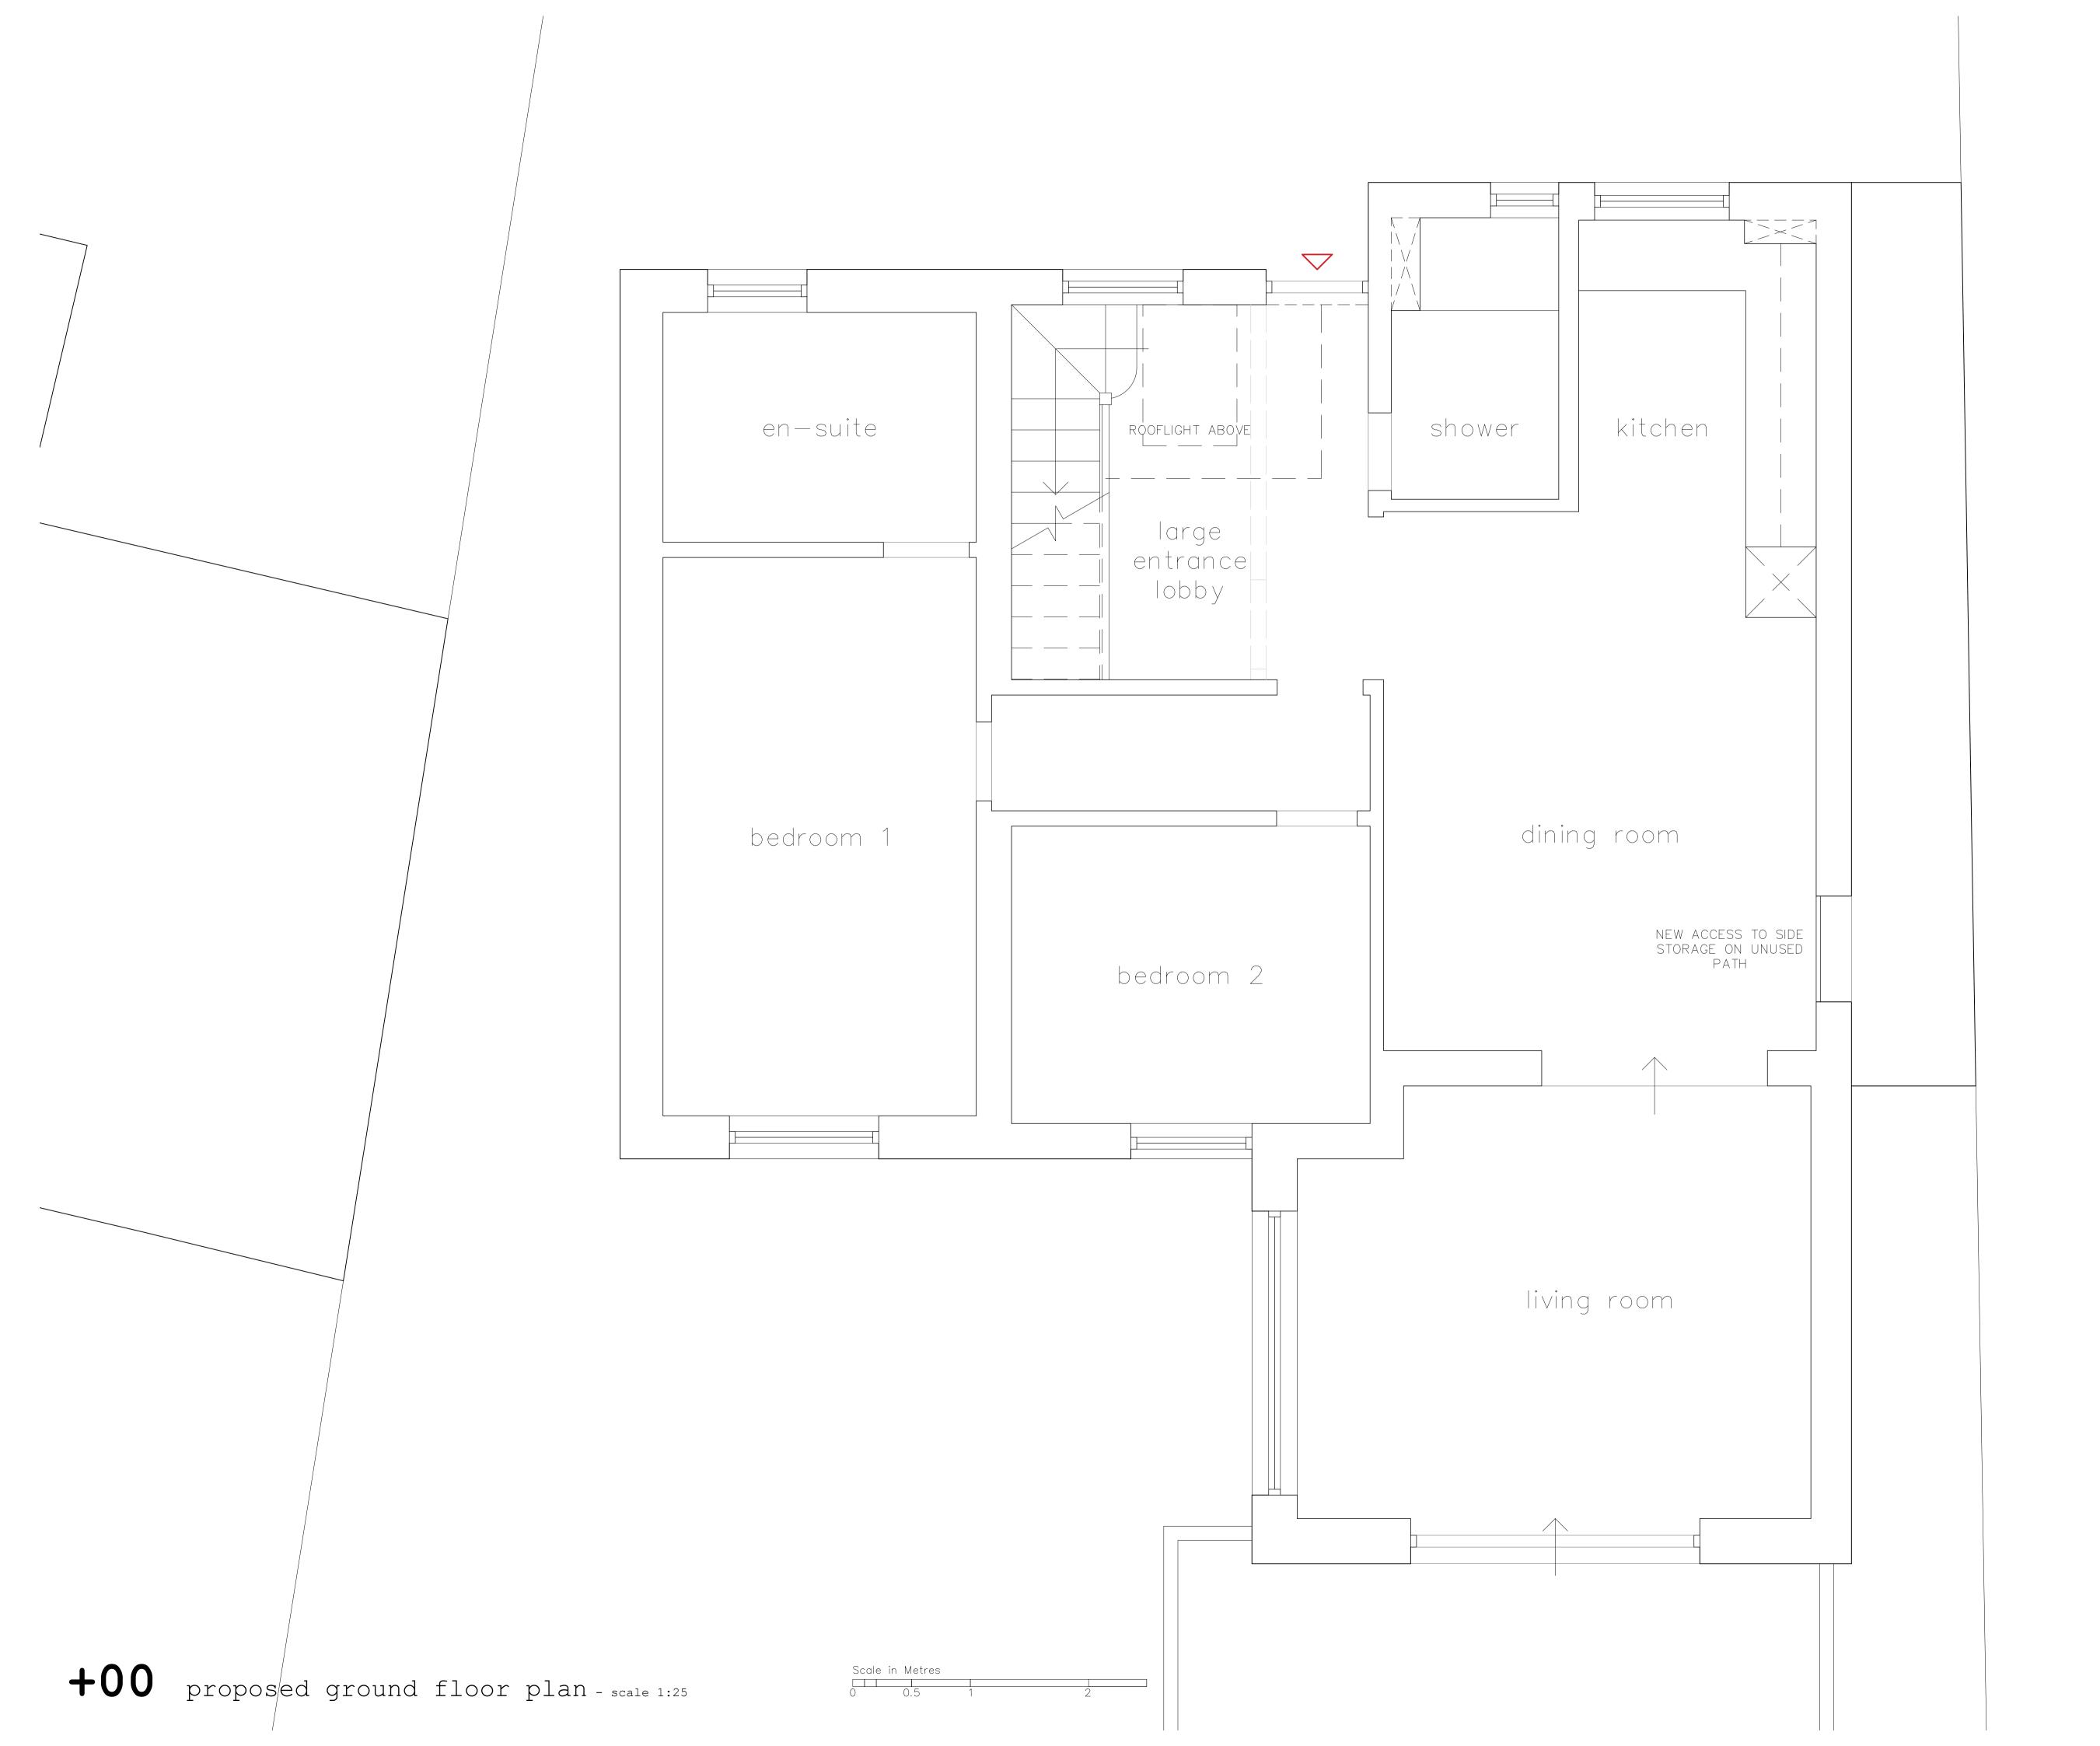

Notes

Architecture of Calm

REVISION

07786 848920 // scottjcurrie@icloud.com

| JOB                           | DATE                   |
|-------------------------------|------------------------|
| 5 ARLINGTON GARDENS SALTDEAN  | 11.23                  |
|                               | SCALE                  |
| BN2 8QE                       | 1:25 @ A1<br>1:50 @ A3 |
| DRAWING                       | CHECKED                |
| PROPOSED GROUND FLOOR<br>PLAN | SJC                    |
|                               | DRAWN                  |
| IN DETAIL                     | SJC                    |
| CLIENT                        | REVISION               |
| LEE MIDDLETON                 |                        |
|                               | NUMBER                 |
|                               | 0127-FE-040            |
|                               |                        |