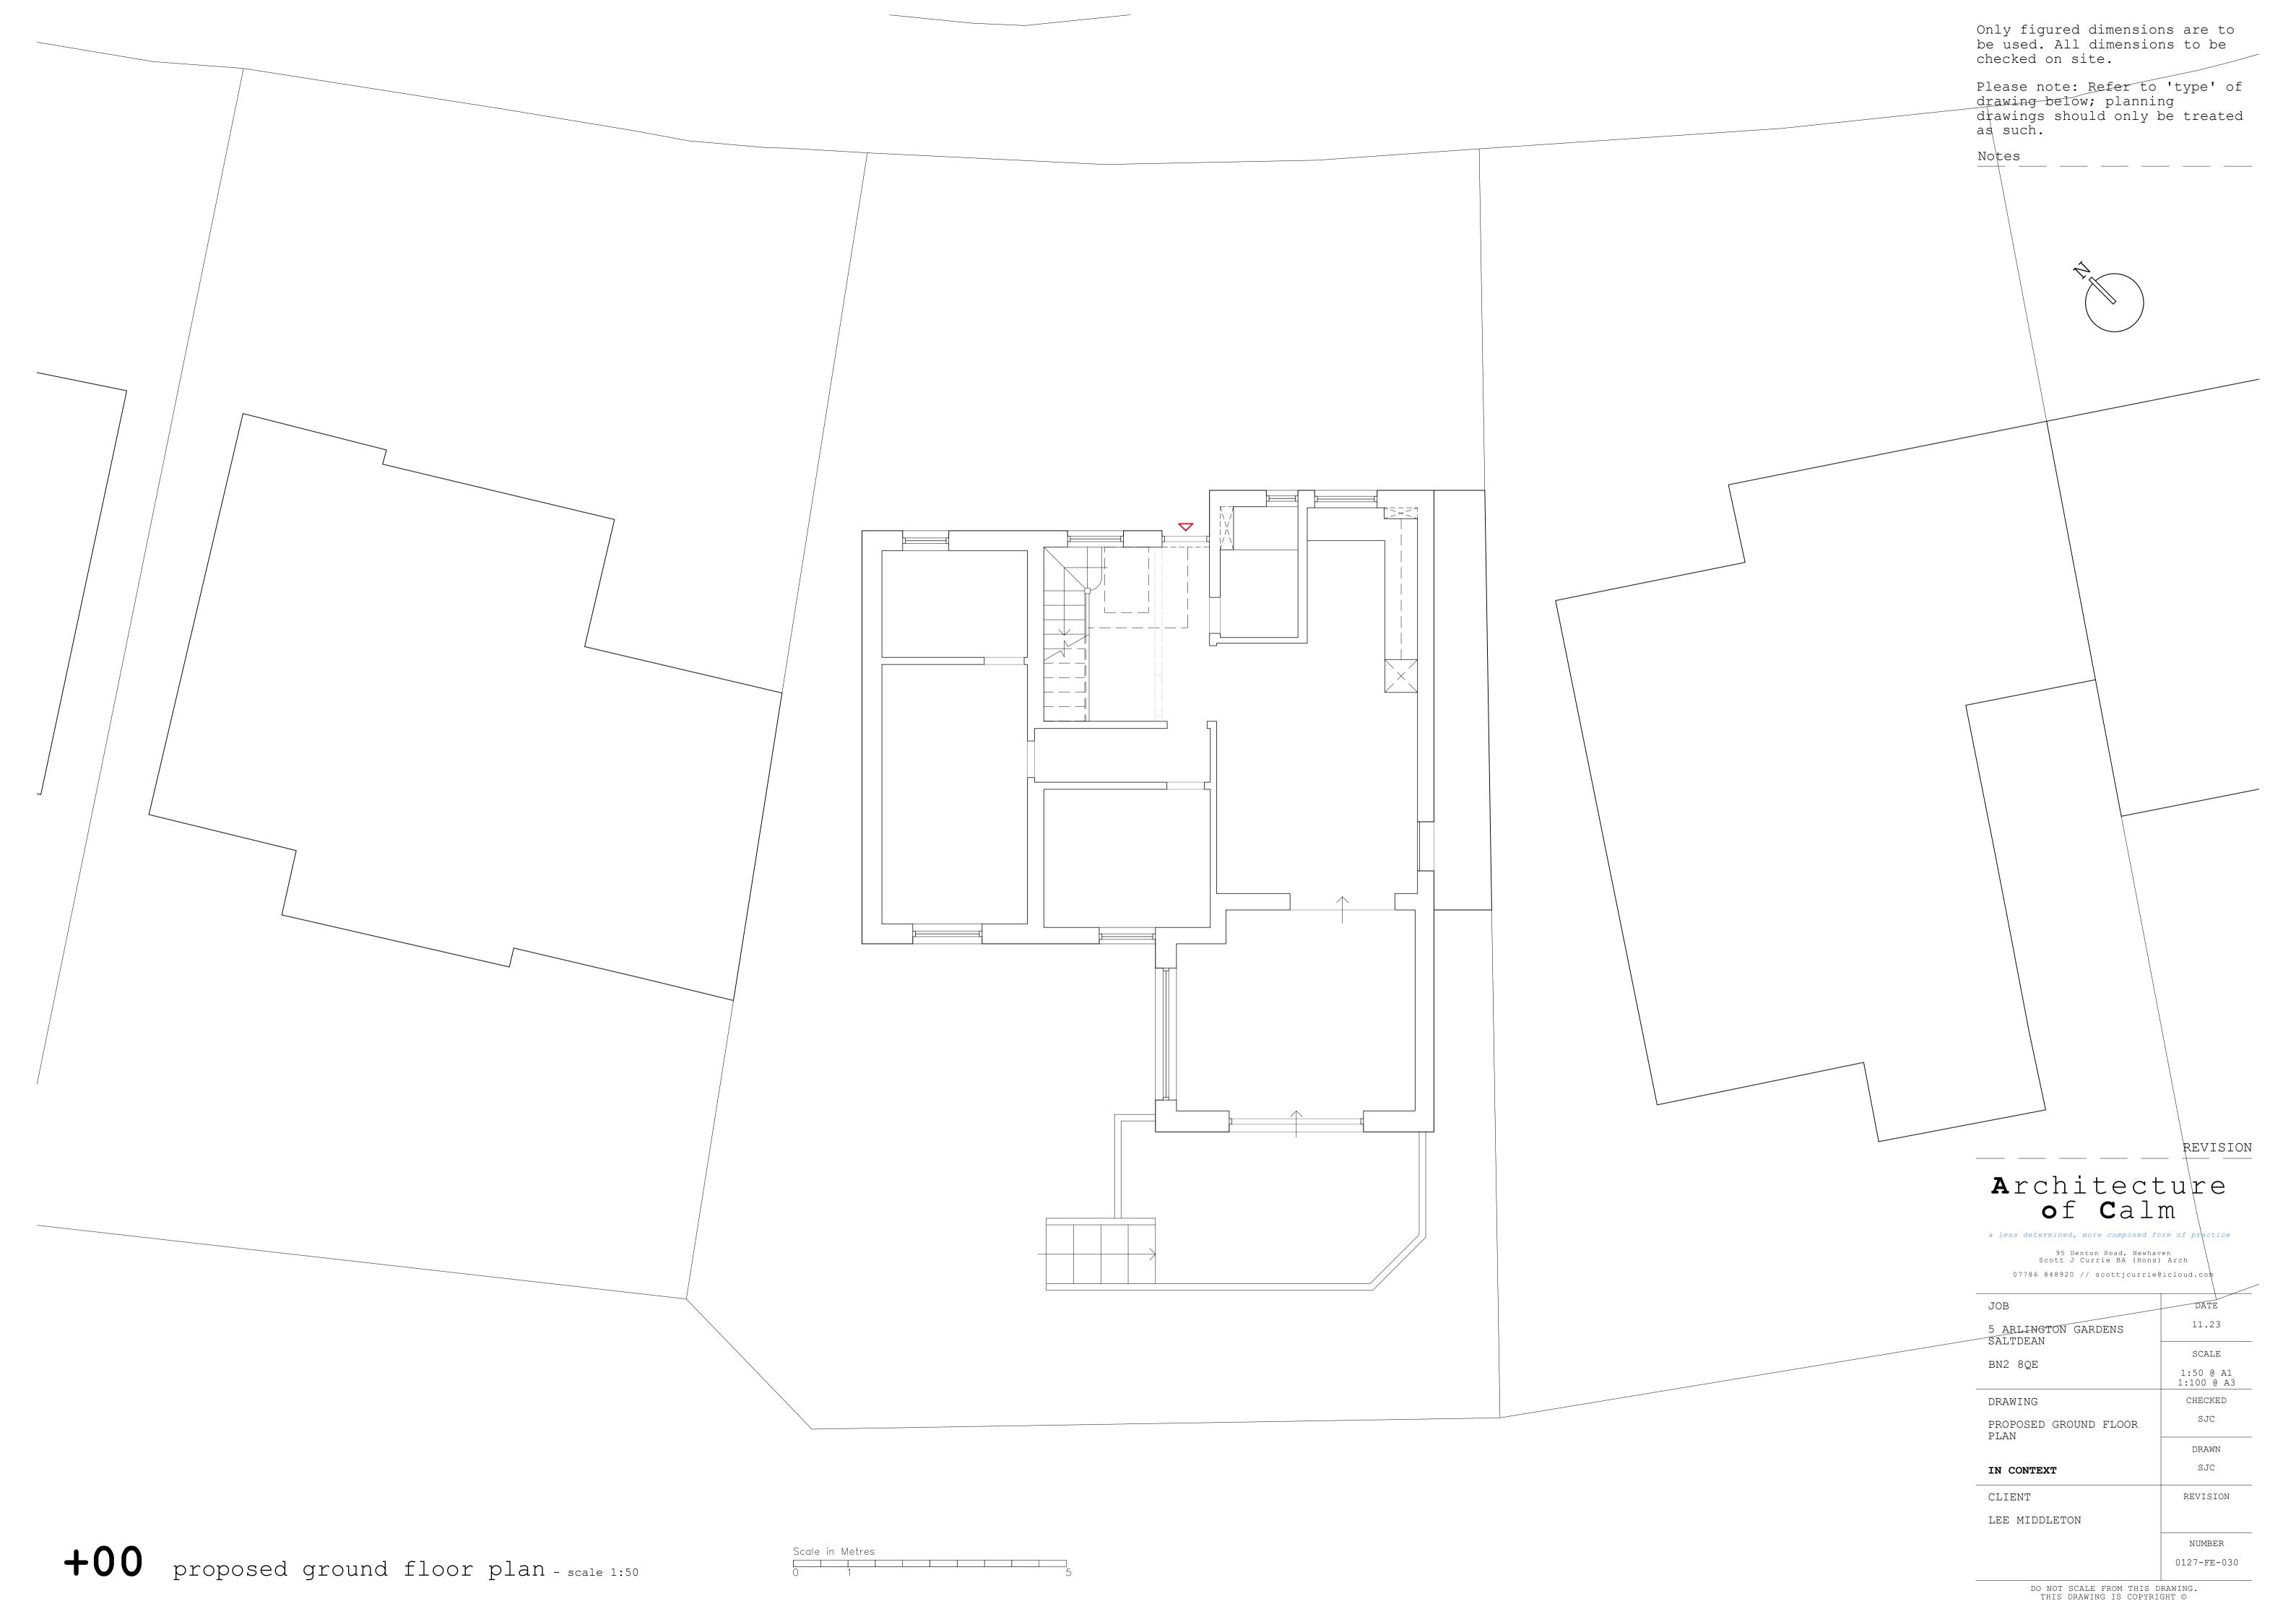

Notes

Architecture of Calm

REVISION

07786 848920 // scottjcurrie@icloud.com

| JOB                           | DATE                   |
|-------------------------------|------------------------|
| 5 ARLINGTON GARDENS SALTDEAN  | 11.23                  |
|                               | SCALE                  |
| BN2 8QE                       | 1:25 @ A1<br>1:50 @ A3 |
| DRAWING                       | CHECKED                |
| PROPOSED GROUND FLOOR<br>PLAN | SJC                    |
|                               | DRAWN                  |
| IN DETAIL                     | SJC                    |
| CLIENT                        | REVISION               |
| LEE MIDDLETON                 |                        |
|                               | NUMBER                 |
|                               | 0127-FE-040            |
|                               |                        |