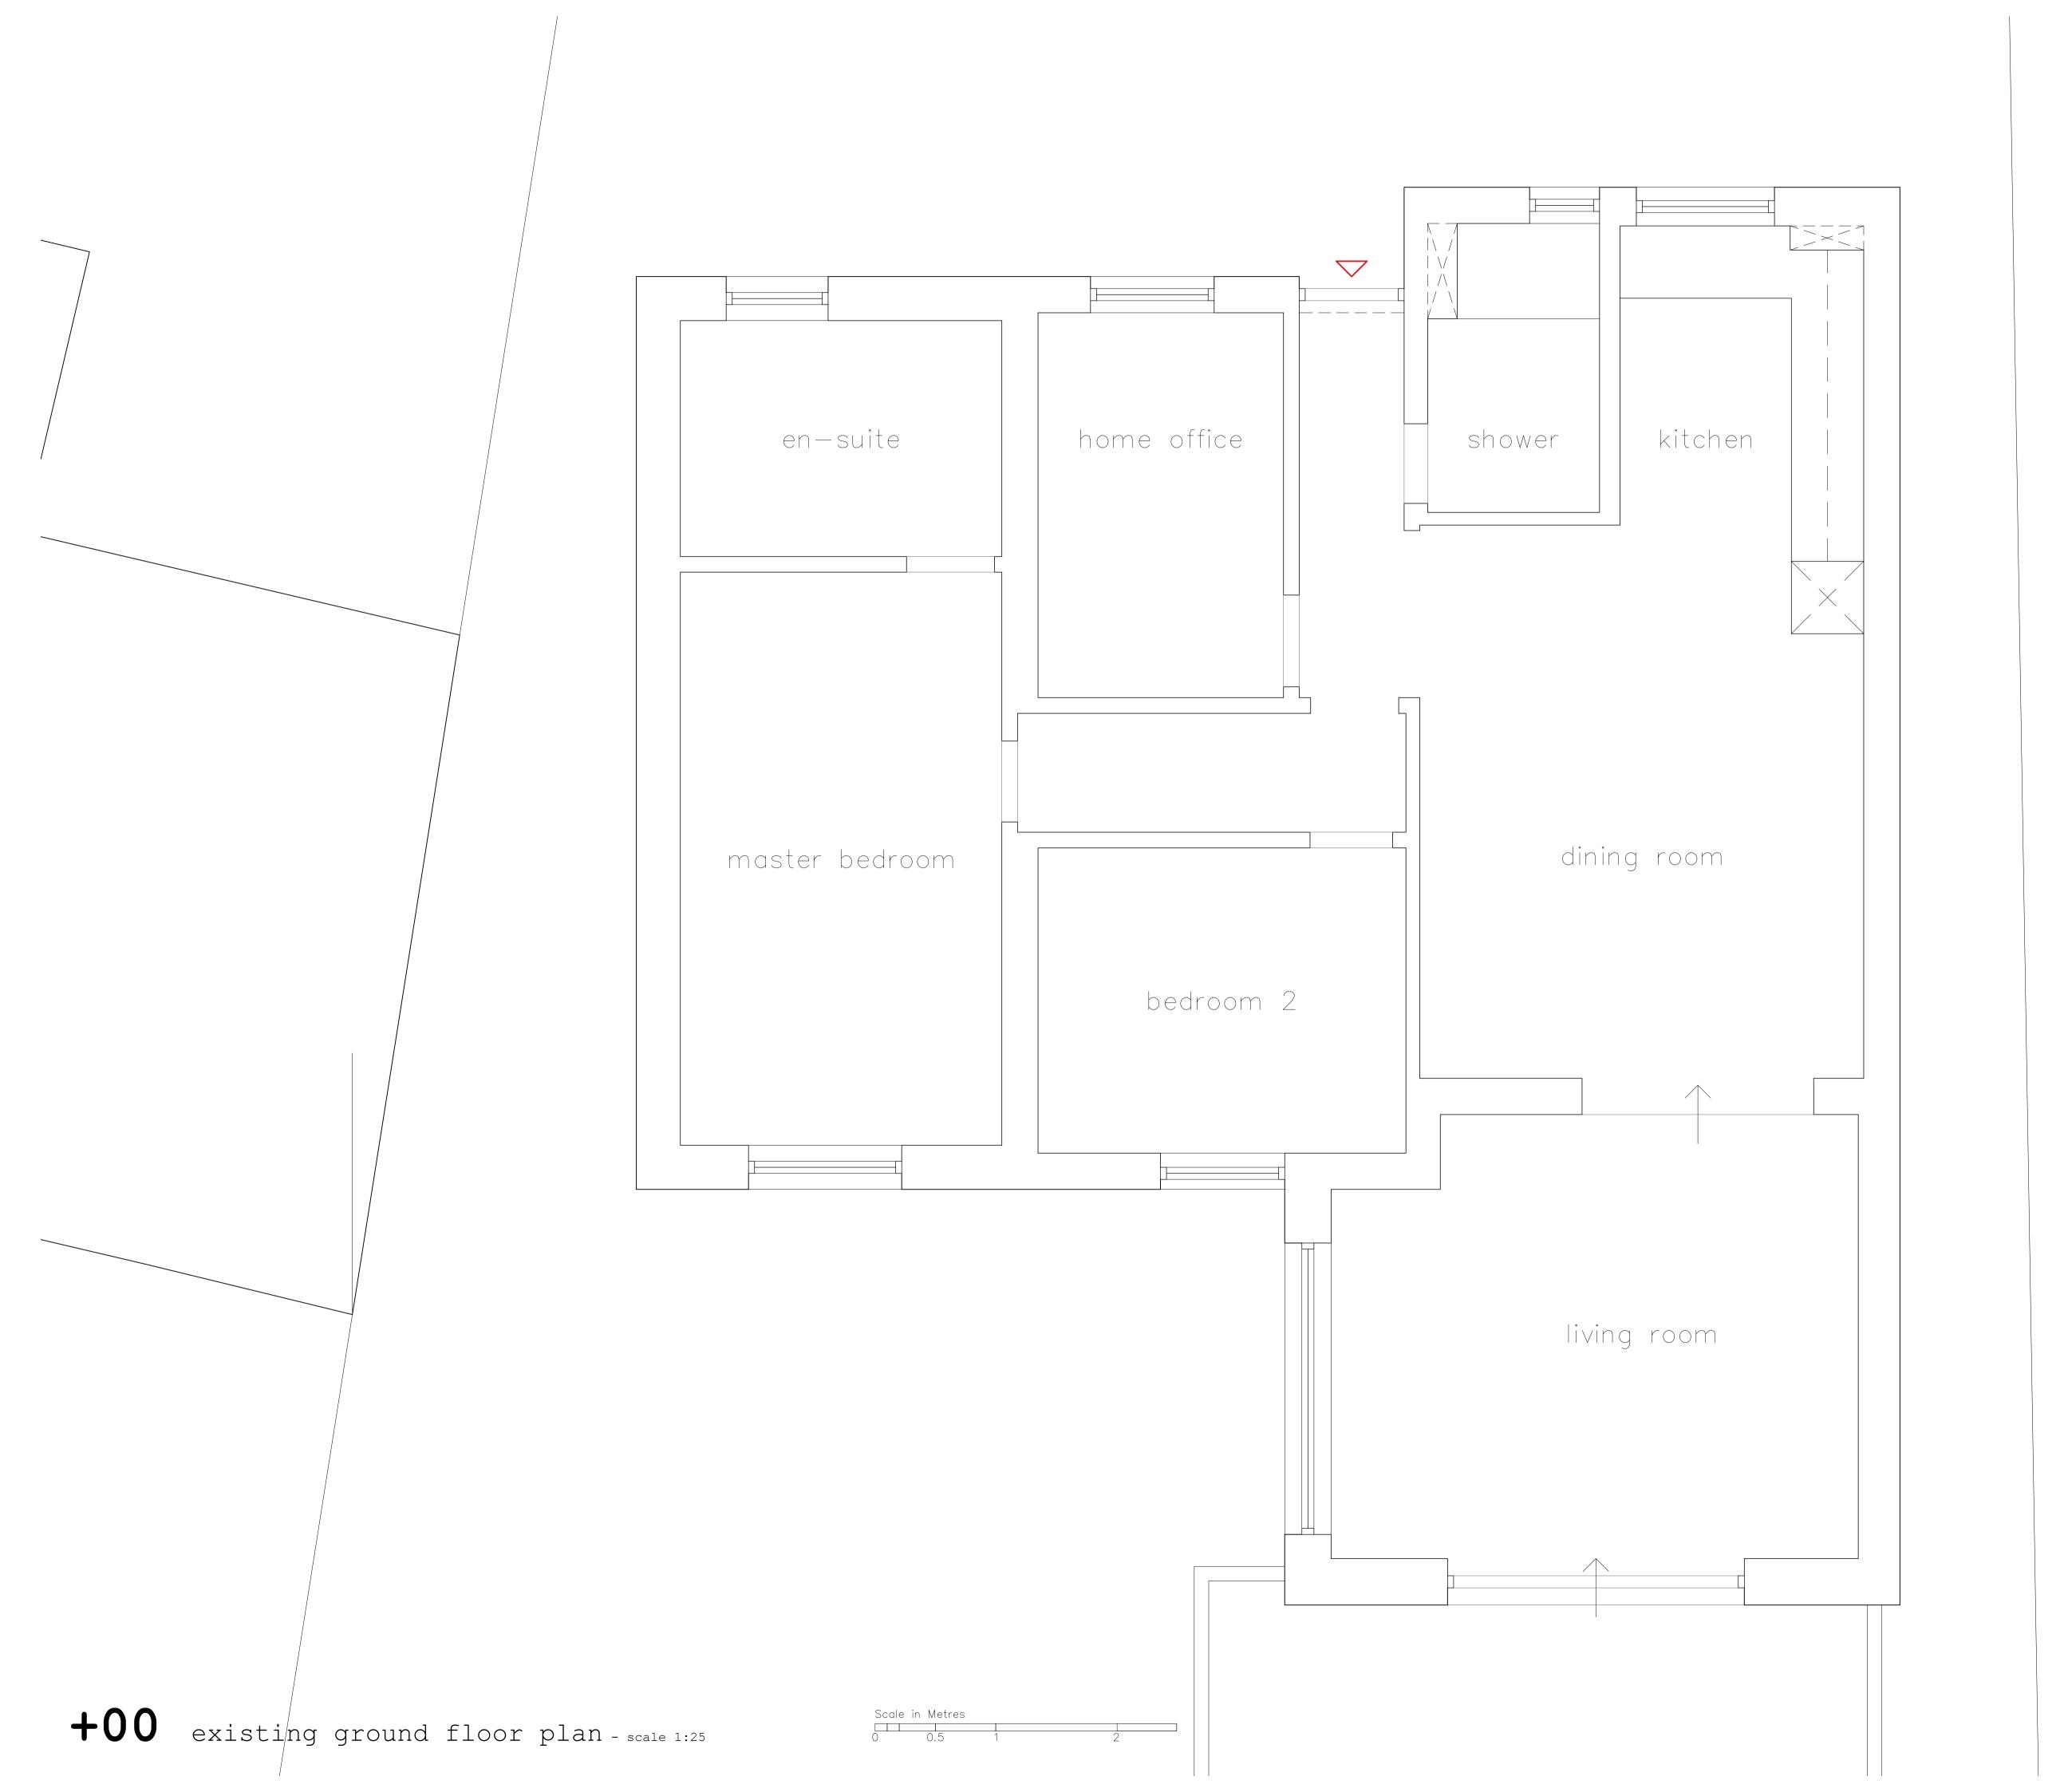

# Architecture of Calm

95 Denton Road, Mewhaven
Scott J Currie BA (tons) Arch

JOB

5 ARLINGTON GARDENS
SALTDEAN

BN2 8QE

DATE

11.23

SCALE

| BN2 8QE                          | SCALE                  |
|----------------------------------|------------------------|
|                                  | 1:25 @ A1<br>1:50 @ A3 |
| DRAWING                          | CHECKED                |
| EXISTING FIRST (LOFT) FLOOR PLAN | SJC                    |
|                                  | DRAWN                  |
| IN DETAIL                        | SJC                    |
| CLIENT                           | REVISION               |
| LEE MIDDLETON                    |                        |
|                                  | NUMBER                 |
|                                  | 0127-EX-011            |