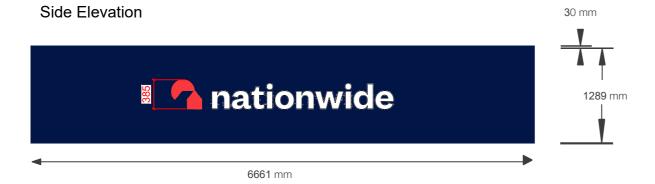

## SIGN XX - FASCIA SIGN - 385 LOGO (Qty 01)

Formed aluminium fascia sign with 30mm returns finished Matt blue (RAL 5022). Individual 35mm builtup embedded LED acrylic letters.

Face illumination in corresponding colour. Dimmer switch fitted to enable the letters to be dimmed by 25% as agreed level.

'Logo' face as perspex 440 Red acrylic with returns finished to match PMS 032c. 'nationwide' to be opal acrylic faces with returns finished white. Panel secured with fixing rails to suit.

Size: As Shown Scale: 1:50