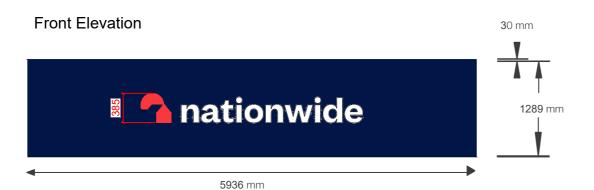

## SIGN XX - FASCIA SIGN - 385 LOGO (Qty 01)

Formed aluminium fascia sign with 30mm returns finished Matt blue (RAL 5022). Individual 35mm builtup embedded LED acrylic letters.

Face illumination in corresponding colour. Dimmer switch fitted to enable the letters to be dimmed by 25% as agreed level.

'Logo' face as perspex 440 Red acrylic with returns finished to match PMS 032c. 'nationwide' to be opal acrylic faces with returns finished white. Panel secured with fixing rails to suit.

Size: As Shown Scale: 1:50

| <b>385 logo</b>      |           |
|----------------------|-----------|
| Projection size      | 600mm     |
| Fascia face height   | 1289mm    |
| Fascia width >6000mm | O1no logo |
| Minimum Fascia width | 4235mm    |