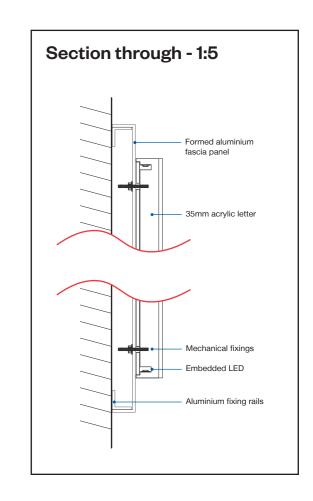

## SIGN XX - FASCIA SIGN - 385 LOGO (Qty 01)

Formed aluminium fascia sign with 30mm returns finished Matt blue (RAL 5022). Individual 35mm builtup embedded LED acrylic letters.

Face illumination in corresponding colour. Dimmer switch fitted to enable the letters to be dimmed by 25% as agreed level.

'Logo' face as perspex 440 Red acrylic with returns finished to match PMS 032c. 'nationwide' to be opal acrylic faces with returns finished white. Panel secured with fixing rails to suit.

Size: As Shown Scale: 1:50