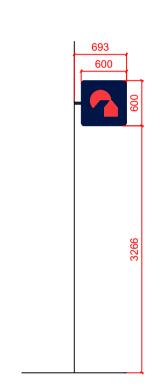

## EXTERNAL SCOPE OF WORKS:

- Install 1no. new 600mm Projecting signage.
- Replace 1no. Fascia and 1no. Logo with 1no. New blue fascia & 1no. New 385mm logo height.
  Remove frosted vinyl and solar film from windows.
  Remove existing blinds.
  Install wooden blinds to all windows.