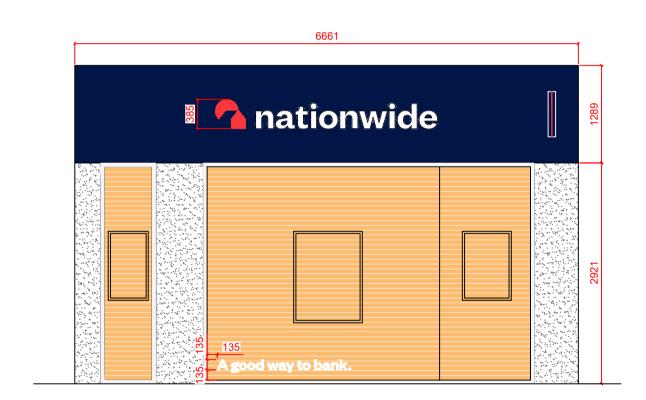

## EXTERNAL SCOPE OF WORKS:

- Install 1no. new 600mm Projecting signage.
- Replace 1no. Fascia and 1no. Logo with 1no. New blue fascia & 1no. New 385mm logo height.
  Remove frosted vinyl and solar film from windows.
  Remove existing blinds.
  Install wooden blinds to all windows.

- No works to marketing posters.
- Blind removal to be investigated.
- Install new window message "A good way to bank."

Side Elevation

DRAWINGS PRODUCED FROM RECORD INFORMATION ONLY. ALL DIMENSIONS TO BE CHECKED ON SITE PRIOR TO MANUFACTURE AND INSTALLATION