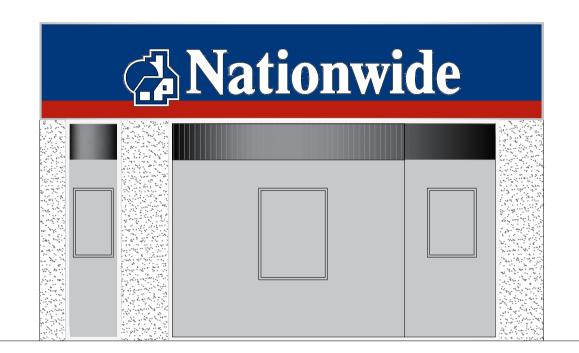

ALL REFERENCES SHOULD BE READ IN CONJUNCTION WITH THE MOST CURRENT NATIONWIDE DESIGN GUIDES.

Side Elevation

REVISIONS BRANCH NAME BRIGHTON 117 London SCALE @ A1: 1:50

**nationwide** 

BRIGHTON LONDON ROAD (0346) Brand Update

DRAWN BY: HU

|                                            | #      | #                         |                           |                                                   |                            |               | #        |   |  |
|--------------------------------------------|--------|---------------------------|---------------------------|---------------------------------------------------|----------------------------|---------------|----------|---|--|
|                                            | #      | # #                       |                           |                                                   |                            |               |          | # |  |
|                                            | #      | ŧ #                       |                           |                                                   |                            |               | #        |   |  |
|                                            | LETTER | DESCRIPTION               |                           |                                                   |                            |               | DATI     | E |  |
| ME & PREFIX:<br>ON LONDON ROAD<br>Ion Road |        |                           |                           | DRAWING TYPE:<br>EXISTING<br>EXTERNAL ELEVATION 2 |                            |               |          |   |  |
| :                                          |        | SCALE @ A3:<br>1:100      | DATE DRAWN:<br>21.11.2023 | STATUS:                                           | PROPERTY<br>LOCATION CODE: | DRAWING REF N | NO: REV. |   |  |
|                                            |        | CHECKED BY & DATE:<br>JNA | JOB REF:                  | EXISTING                                          | BR131                      | EX.00.E2      |          | / |  |