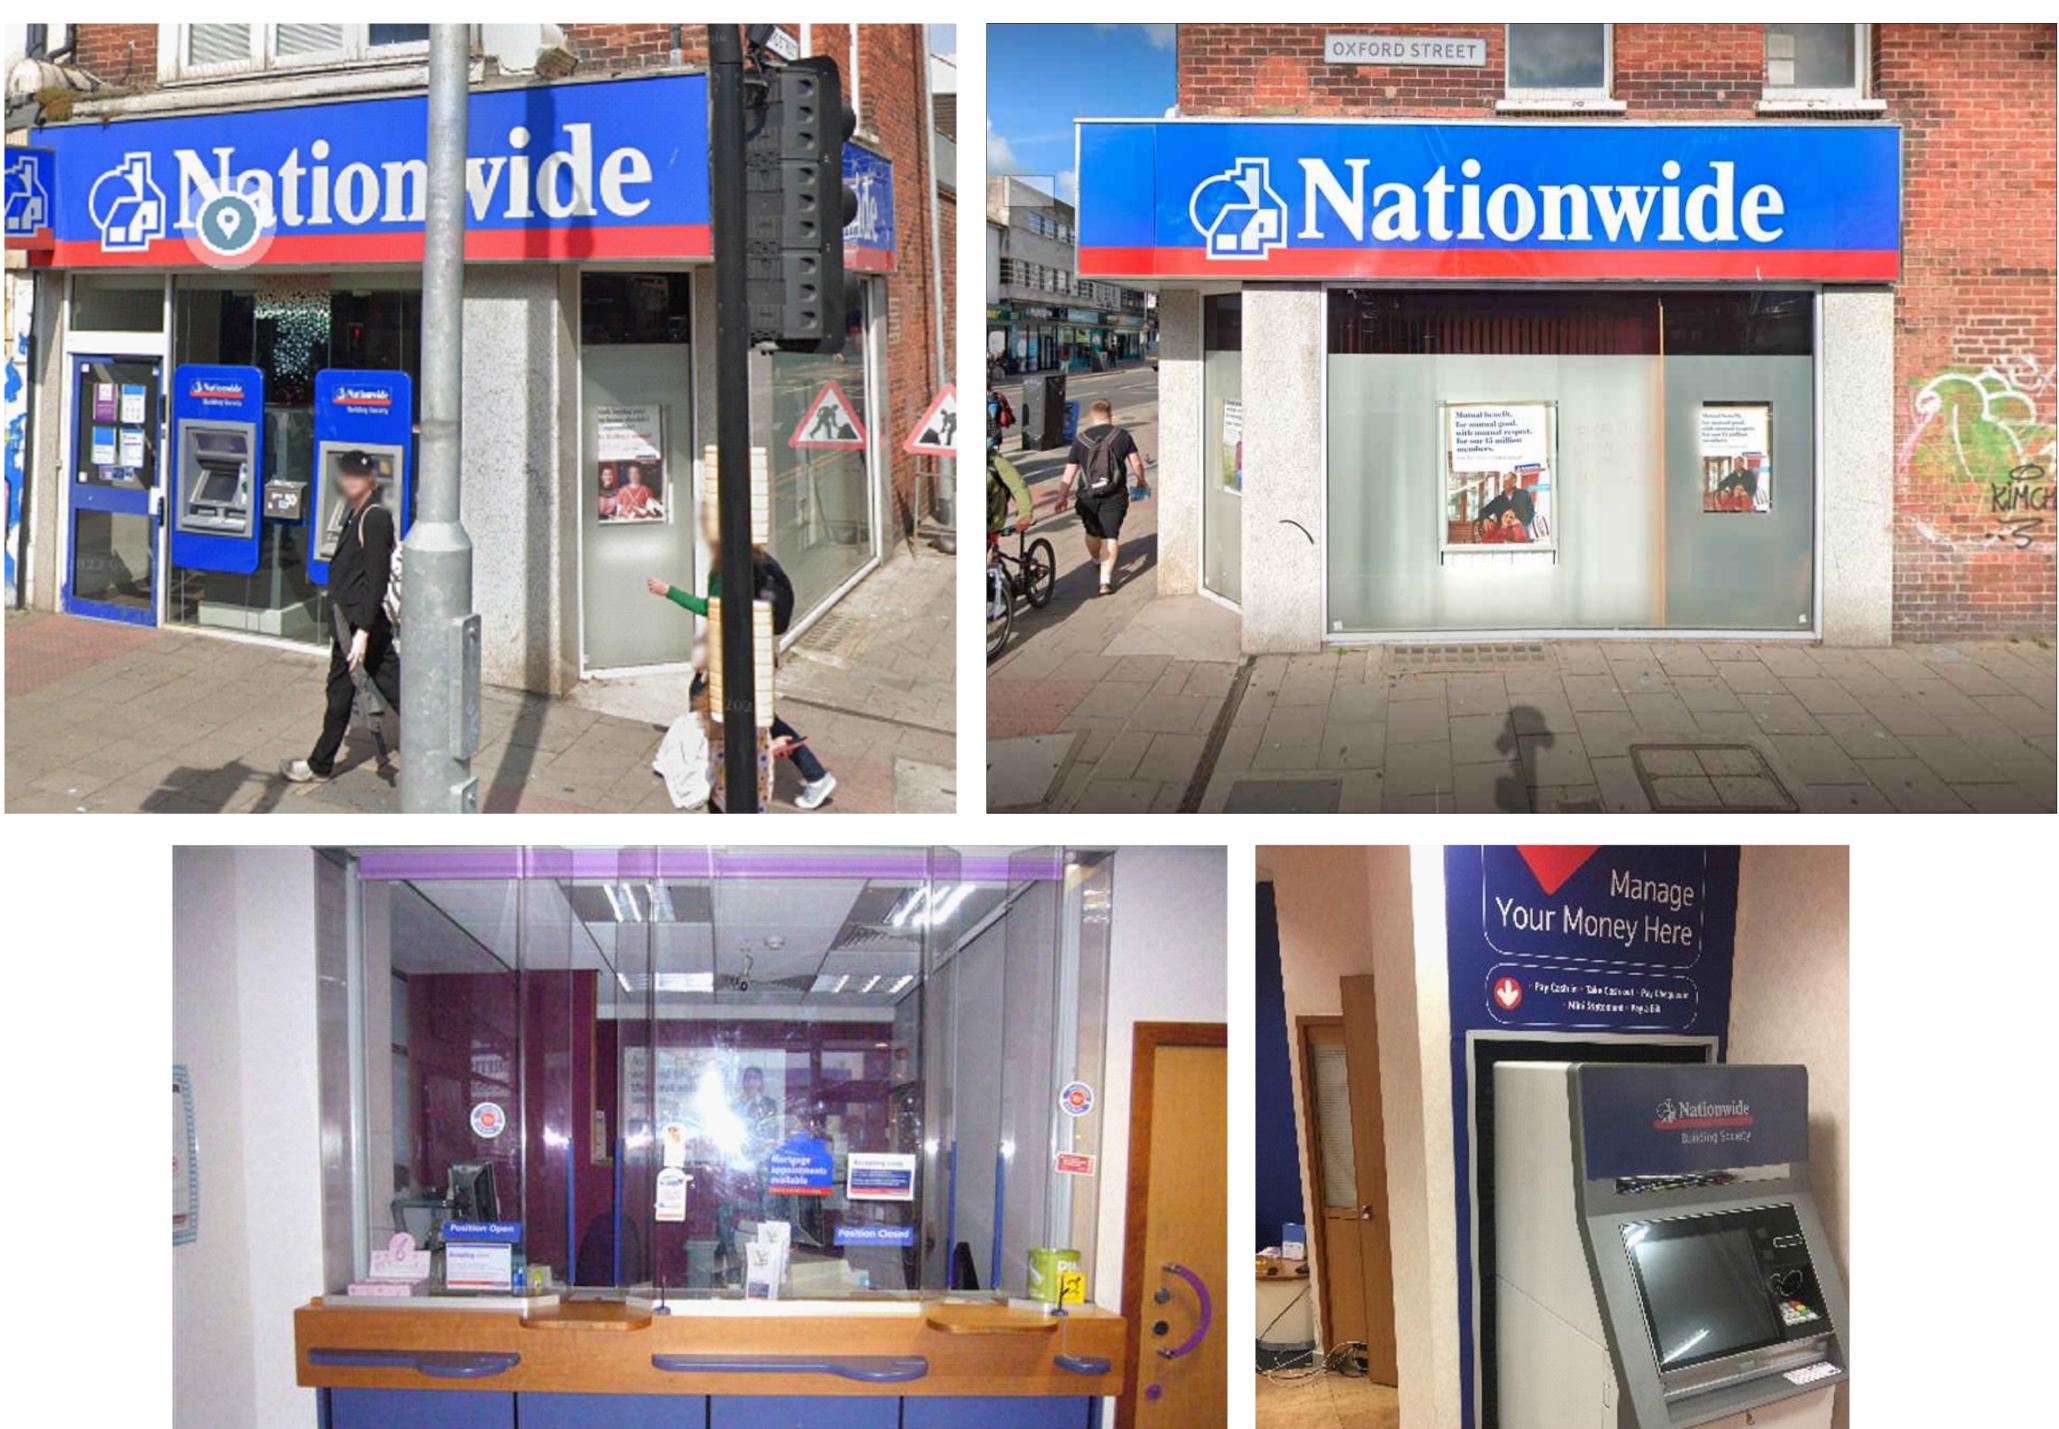

ALL REFERENCES SHOULD BE READ IN CONJUNCTION WITH THE MOST CURRENT NATIONWIDE DESIGN GUIDES.

ISG Boleyn House, St Augustines Business Park, Whitstable Kent CT5 2QJ

BRIGHTON LONDON ROAD (0346) Brand Update

REVISIONS BRANCH NAM BRIGHTO 117 Londo SCALE @ A1: 1:50 DRAWN BY: HU

|                                           | #      | #                         |                           |                                      |                            |                 | #    |      |
|-------------------------------------------|--------|---------------------------|---------------------------|--------------------------------------|----------------------------|-----------------|------|------|
|                                           | # #    |                           |                           |                                      |                            |                 | #    |      |
|                                           | # #    |                           |                           |                                      |                            | #               |      |      |
|                                           | LETTER | DESCRIPTION               |                           |                                      |                            |                 | DATE |      |
| ME & PREFIX:<br>ON LONDON ROAD<br>on Road |        |                           |                           | DRAWING TYPE:<br>EXISTING PHOTOSHEET |                            |                 |      |      |
| :                                         |        | SCALE @ A3:<br>1:100      | DATE DRAWN:<br>21.11.2023 | STATUS:                              | PROPERTY<br>LOCATION CODE: | DRAWING REF NO: |      | REV. |
|                                           |        | CHECKED BY & DATE:<br>JNA | JOB REF:                  | EXISTING                             | BR131                      | EX.00.05        |      | /    |