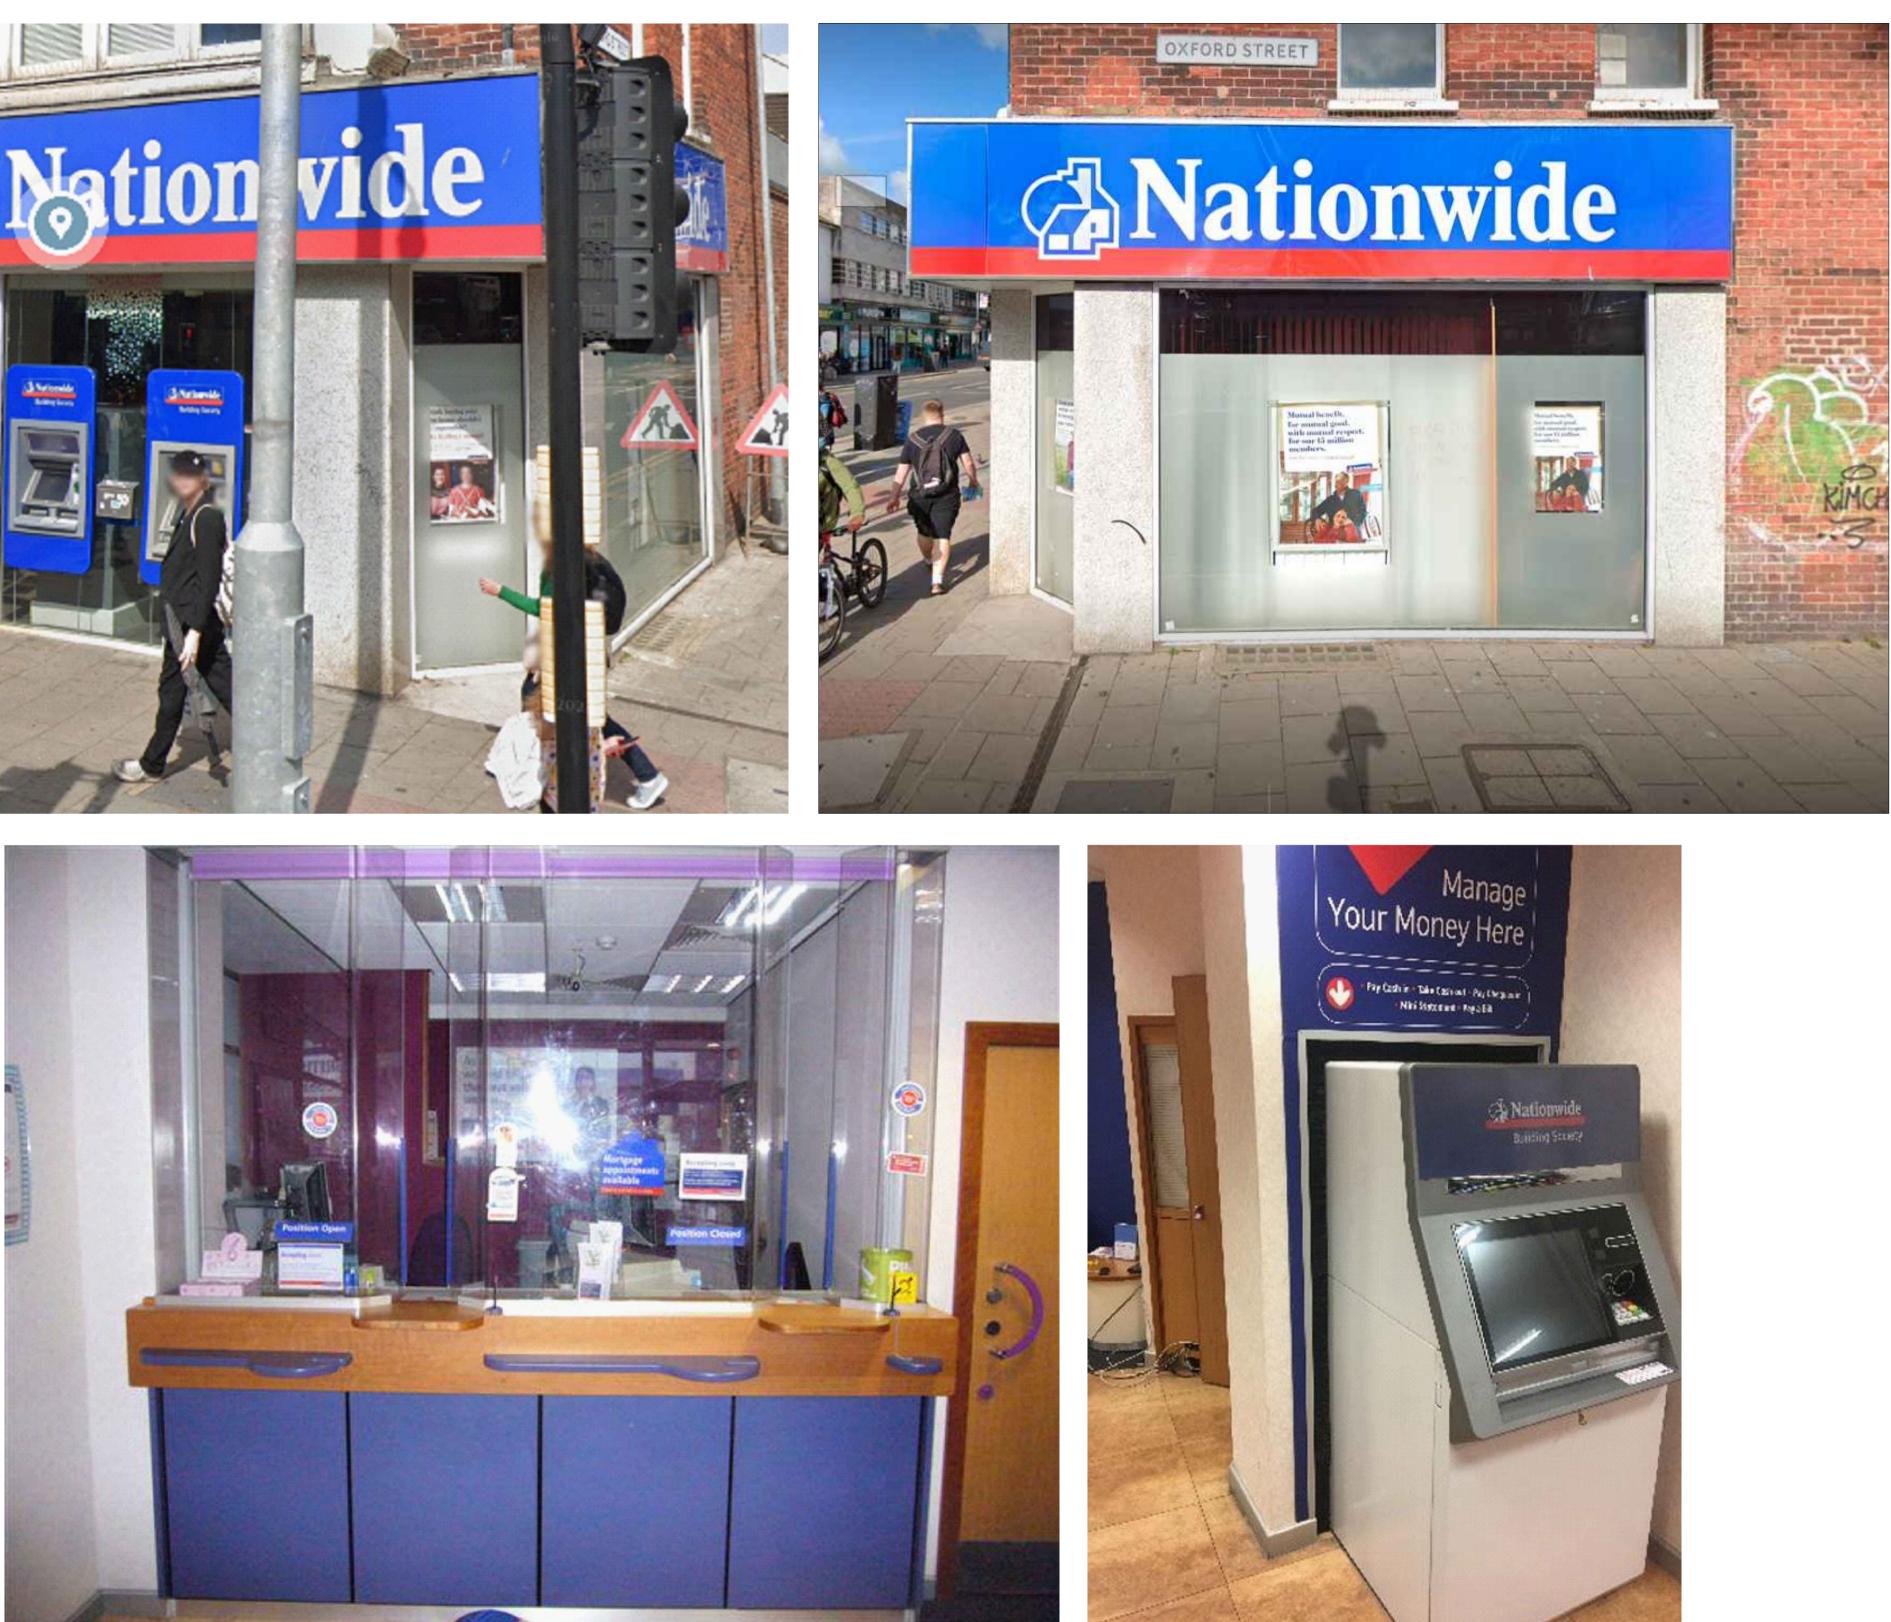

ALL REFERENCES SHOULD BE READ IN CONJUNCTION WITH THE MOST CURRENT NATIONWIDE DESIGN GUIDES.

ISG Boleyn House, St Augustines Business Park, Whitstable Kent CT5 2QJ

BRIGHTON LONDON ROAD (0346) Brand Update

REVISIONS BRANCH NAM BRIGHTO 117 Londo SCALE @ A1: 1:50 DRAWN BY: HU

|                                           | #      | #                         |                           |                                      |                            |                 | #    |      |
|-------------------------------------------|--------|---------------------------|---------------------------|--------------------------------------|----------------------------|-----------------|------|------|
|                                           | # #    |                           |                           |                                      |                            |                 | #    |      |
|                                           | # #    |                           |                           |                                      |                            | #               |      |      |
|                                           | LETTER | DESCRIPTION               |                           |                                      |                            |                 | DATE |      |
| ME & PREFIX:<br>ON LONDON ROAD<br>on Road |        |                           |                           | DRAWING TYPE:<br>EXISTING PHOTOSHEET |                            |                 |      |      |
| :                                         |        | SCALE @ A3:<br>1:100      | DATE DRAWN:<br>21.11.2023 | STATUS:                              | PROPERTY<br>LOCATION CODE: | DRAWING REF NO: |      | REV. |
|                                           |        | CHECKED BY & DATE:<br>JNA | JOB REF:                  | EXISTING                             | BR131                      | EX.00.05        |      | /    |