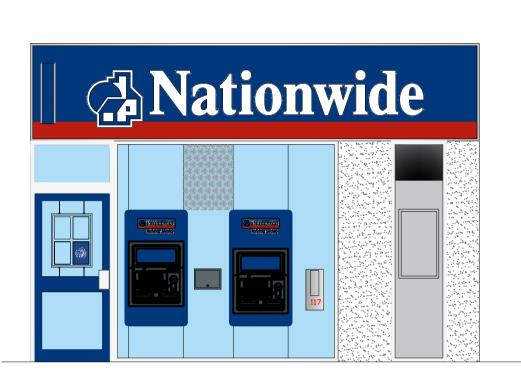

Front Elevation

DRAWINGS PRODUCED FROM RECORD INFORMATION ONLY.
ALL DIMENSIONS TO BE CHECKED ON SITE PRIOR TO MANUFACTURE
AND INSTALLATION

ALL DIMENSIONS MUST BE CHECKED ON SITE.
ONLY FIGURED DIMENSIONS ARE TO BE WORKED FROM.
DISCREPANCIES MUST BE REPORTED TO THE ARCHITECT BEFORE PROCEEDING.
THIS DRAWING IS BASED ON BEST KNOW INFORMATION

ALL REFERENCES SHOULD BE READ IN CONJUNCTION WITH THE MOST CURRENT NATIONWIDE DESIGN GUIDES.

| #   | # | # |
|-----|---|---|
| 11  |   |   |
| # : | # | # |
| # : | # | # |

| BRANCH NAME & PREFIX:<br>BRIGHTON LONDON ROAD<br>117 London Road |                           |                           | DRAWING TYPE: EXISTING EXTERNAL ELEVATION |                            |                 |      |
|------------------------------------------------------------------|---------------------------|---------------------------|-------------------------------------------|----------------------------|-----------------|------|
| SCALE @ A1:<br>I: <b>50</b>                                      | SCALE @ A3:<br>1:100      | DATE DRAWN:<br>21.11.2023 | STATUS:                                   | PROPERTY<br>LOCATION CODE: | DRAWING REF NO: | REV. |
| ORAWN BY:<br>HU                                                  | CHECKED BY & DATE:<br>JNA | JOB REF:                  | EXISTING                                  | BR131                      | EX.00.E1        | /    |

BRIGHTON LONDON ROAD (0346)
Brand Update