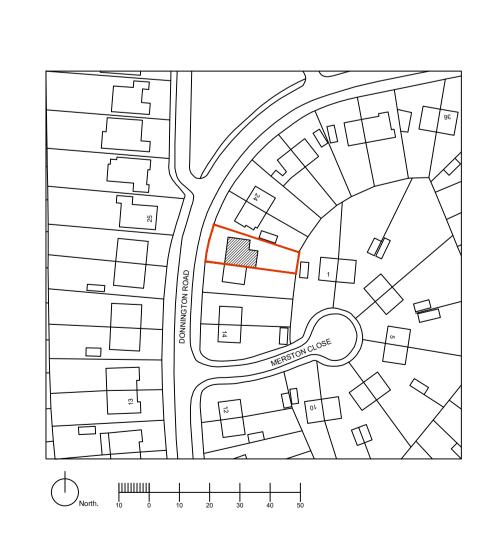

Proposed Block Plan 1:500 @ A1

Existing Block Plan 1:500 @ A1

DONNINGTON ROAD

Location Plan 1:1250 @ A1

Rev Date Description

puzzlearchitecture.co.uk contact@puzzlearchitecture.co.uk

Planning

Orawing Ref

**Block and Location Plans** 

20 Donnington Road, Brighton

Project No Drawing No Rev
20DON 102

Drawn Checked Scale Date
LC LC See details 13.02.24