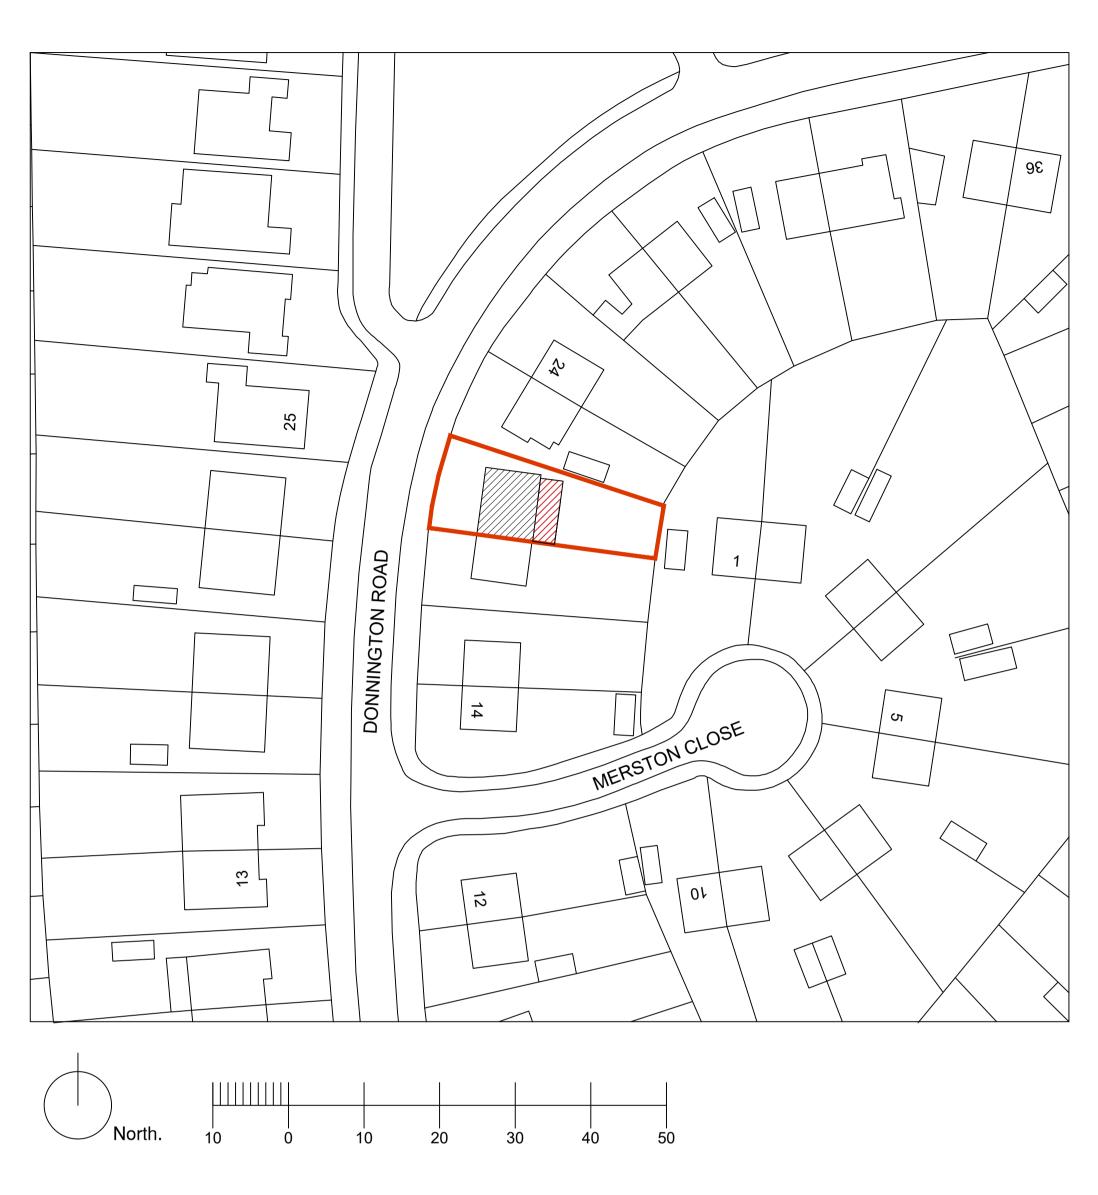

Proposed Block Plan 1:500 @ A1

Existing Block Plan 1:500 @ A1

DONNINGTON ROAD

Location Plan 1:1250 @ A1

Rev Date Description

puzzlearchitecture.co.uk contact@puzzlearchitecture.co.uk

Planning

Orawing Ref

**Block and Location Plans** 

20 Donnington Road, Brighton

Project No Drawing No Rev
20DON 102

Drawn Checked Scale Date
LC LC See details 13.02.24