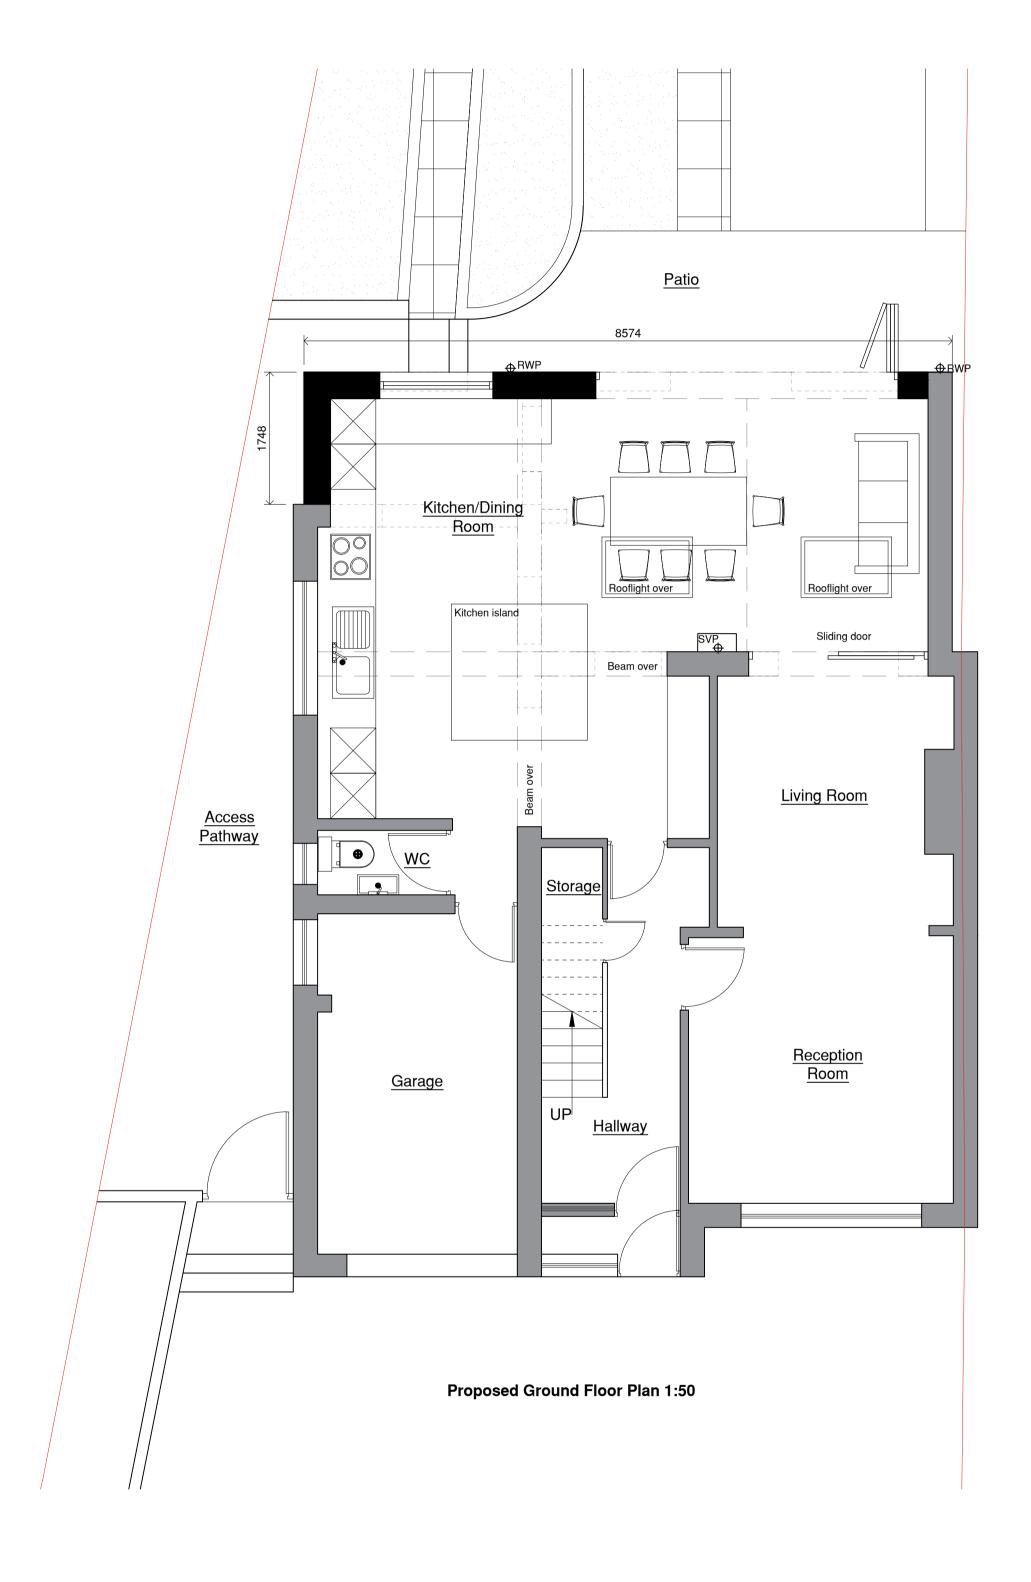

**Proposed Ground and Roof Plans** 

20 Donnington Road, Brighton

Drawing No Rev Project No 20DON 100

1:50 @ A1 13.02.24