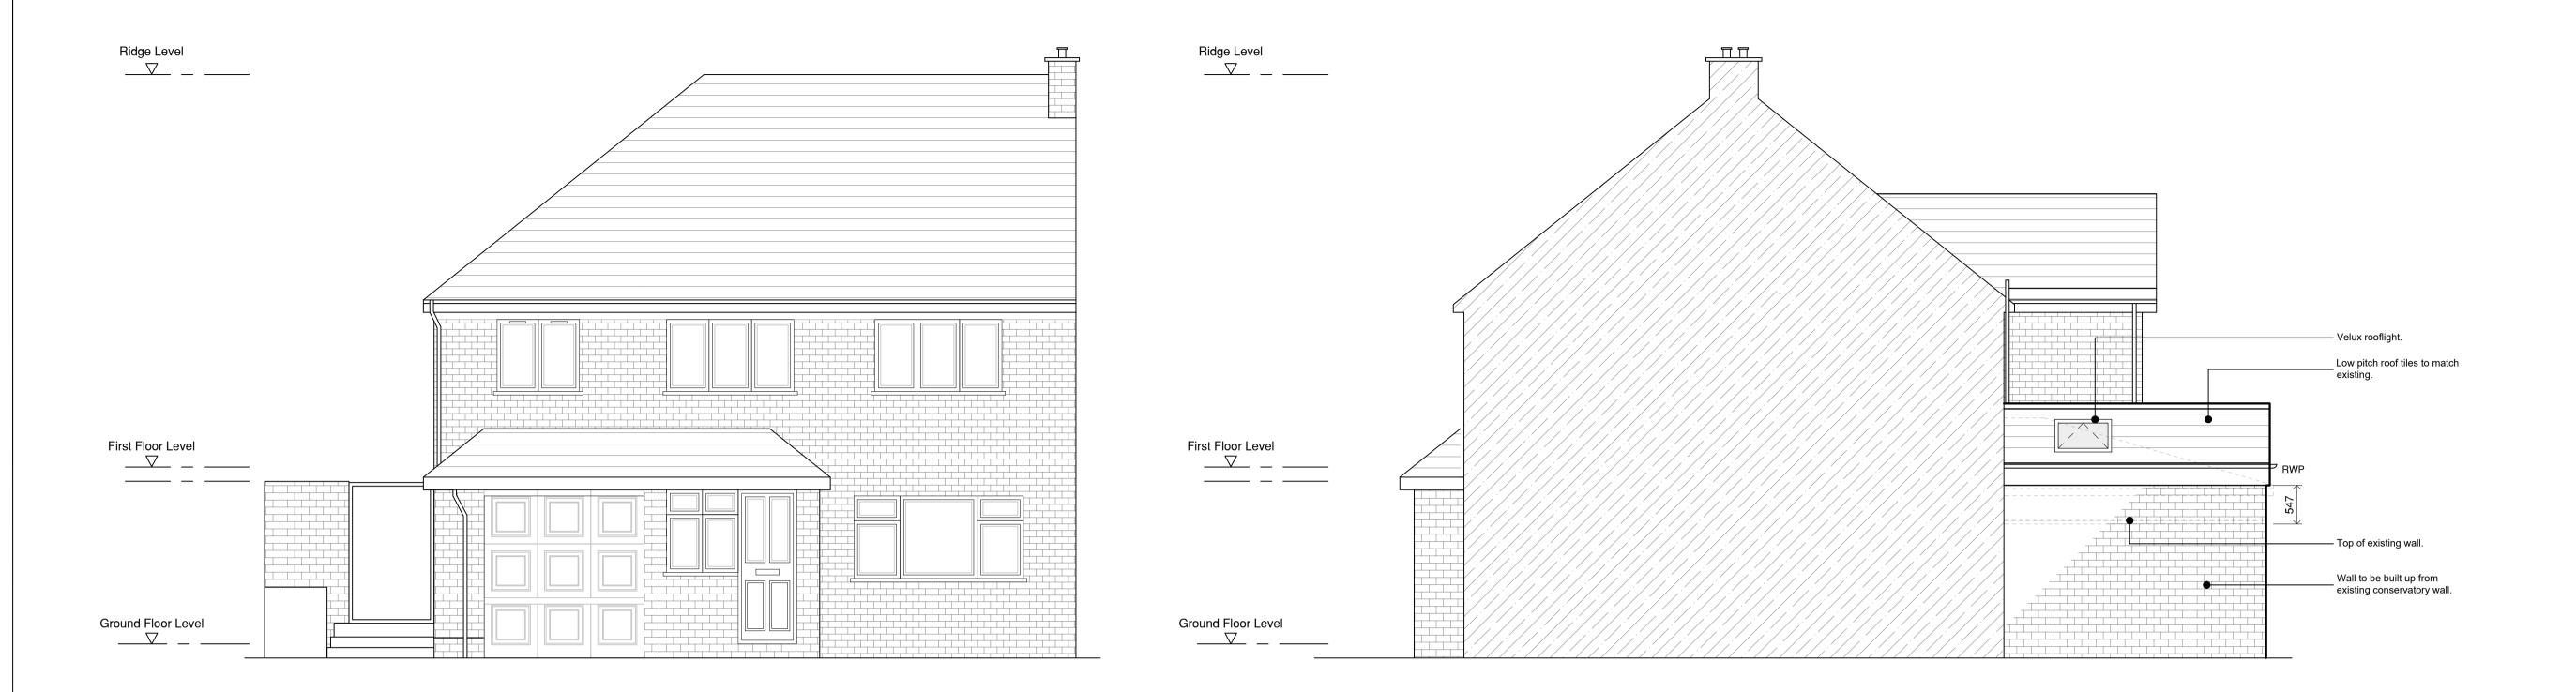

20 Donnington Road, Brighton

Project No Drawing No Rev 20DON 101 1:50 @ A1 13.02.24

Proposed Front Elevation (no changes) 1:50

Scale bar in metres.