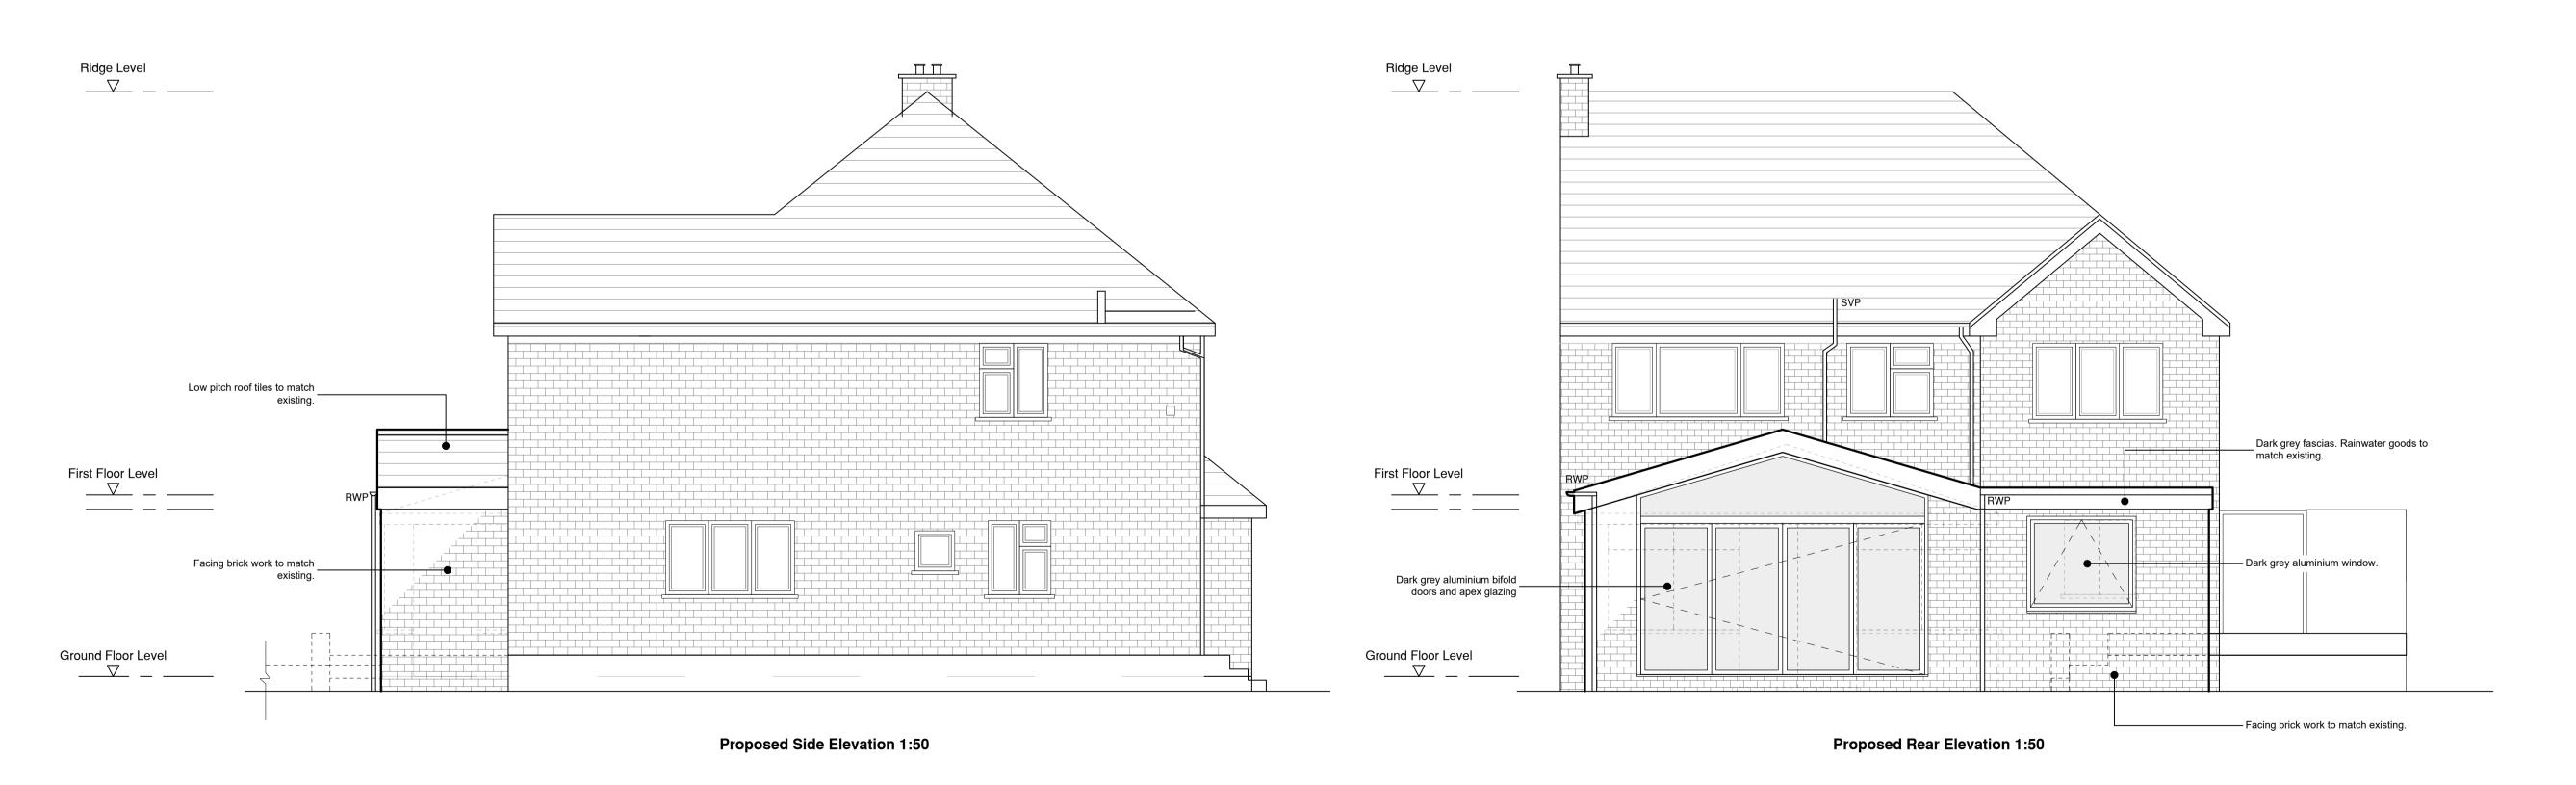

3. Building Regulations compliance is the responsibility of the contractor.

Proposed Side Elevation 1:50

Rev Date Description

puzzlearchitecture.co.uk contact@puzzlearchitecture.co.uk

Planning

Drawing Ref

**Proposed Elevations** 

20 Donnington Road, Brighton

Project No Drawing No Rev 20DON 101 1:50 @ A1 13.02.24

Proposed Front Elevation (no changes) 1:50

Scale bar in metres.