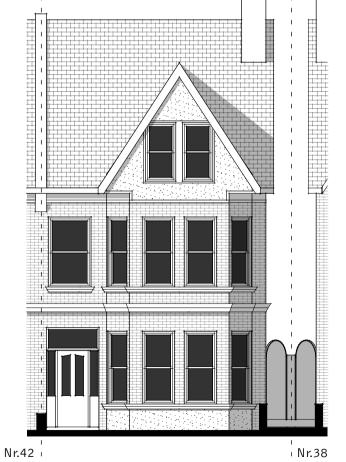

## KEY TO EXISTING MATERIALS

- 1. Render
- 2. Fair face brick
- 3. Concrete roof tile
- 4. UPVC/Aluminium window/door

Rear (west facing) elevation Scale: 1:100

Nr.38

Side (north facing) elevation

Scale: 1:100

Side (south facing) elevation Scale: 1:100

Front (east facing) elevation Scale: 1:100

|                                                    |                                                       |      | ĺ           |           |      |            |
|----------------------------------------------------|-------------------------------------------------------|------|-------------|-----------|------|------------|
| PLANNING                                           | REV                                                   | DATE | DESCRIPTIO  | N         |      |            |
|                                                    | RIGHTFUL PLACE architectural design                   |      |             |           |      |            |
|                                                    | 07810 016251   info@rightfulplacead.co.uk             |      |             |           |      |            |
|                                                    | FROJECT: Flat 1, 40 Titian Road, BN3 5QS GF extension |      |             |           |      |            |
|                                                    | CLIENT:<br>S. Cairns                                  |      |             |           |      |            |
|                                                    | 1                                                     |      |             |           |      | 02/24      |
|                                                    | PROJEC                                                |      | DRAWING NR: | REVISION: | scal | LE:<br>100 |
| ۵                                                  | 00                                                    | 119  | P003        |           | @,   | 43         |
| THIS DRAWING IS THE PROPERTY OF SCOTT FRANCIS MCIA |                                                       |      |             |           |      |            |