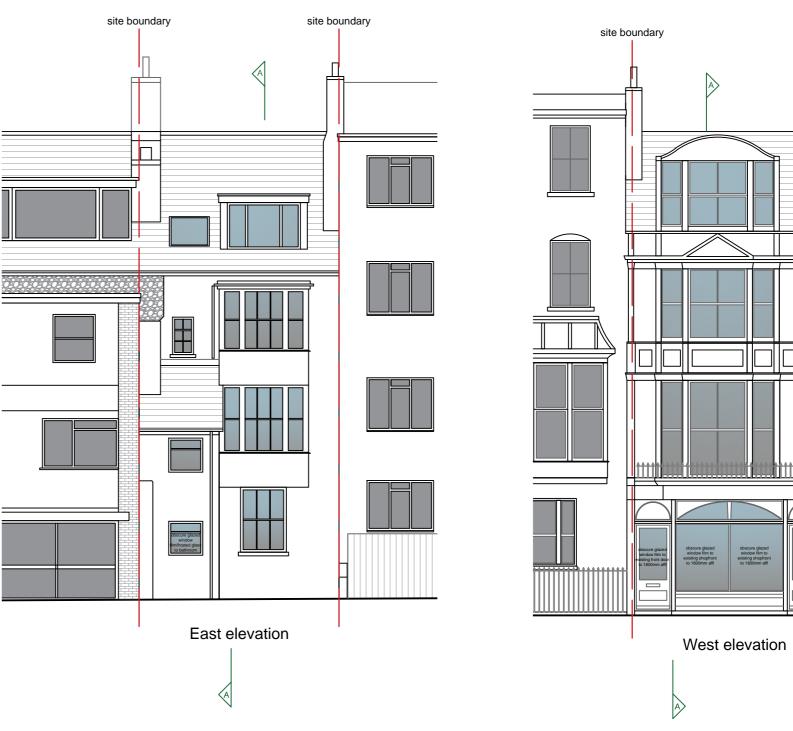

site boundary

| Project title       |                                                                       |  |
|---------------------|-----------------------------------------------------------------------|--|
|                     |                                                                       |  |
|                     | 49 Grand Parade,                                                      |  |
| Brighton,           |                                                                       |  |
| BN2 9QA             |                                                                       |  |
| Drawing description |                                                                       |  |
| Proposed plan,      | elevations and                                                        |  |
| section             |                                                                       |  |
| Scale               | Date                                                                  |  |
| 1:100 @ A2          | Feb 2024                                                              |  |
|                     |                                                                       |  |
|                     |                                                                       |  |
| SUN                 |                                                                       |  |
| SPR                 | UCE                                                                   |  |
| SPR                 | ICL                                                                   |  |
| T 01273 885 440     | E info@sprucearchitecture.com                                         |  |
| T 01273 885 440     | E info@sprucearchitecture.com                                         |  |
| T 01273 885 440     | E info@sprucearchitecture.com<br>w sprucearchitecture.com<br>Revision |  |