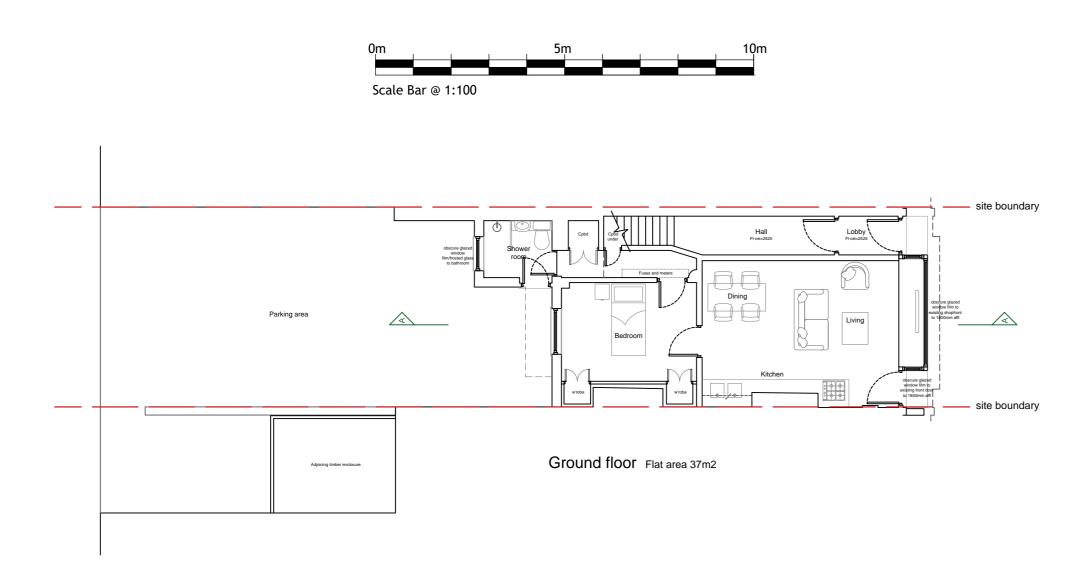

site boundary

| Project title       |                                                                       |  |
|---------------------|-----------------------------------------------------------------------|--|
|                     |                                                                       |  |
|                     | 49 Grand Parade,                                                      |  |
| Brighton,           |                                                                       |  |
| BN2 9QA             |                                                                       |  |
| Drawing description |                                                                       |  |
| Proposed plan,      | elevations and                                                        |  |
| section             |                                                                       |  |
| Scale               | Date                                                                  |  |
| 1:100 @ A2          | Feb 2024                                                              |  |
|                     |                                                                       |  |
|                     |                                                                       |  |
| SUN                 |                                                                       |  |
| SPR                 | UCE                                                                   |  |
| SPR                 | ICL                                                                   |  |
| T 01273 885 440     | E info@sprucearchitecture.com                                         |  |
| T 01273 885 440     | E info@sprucearchitecture.com                                         |  |
| T 01273 885 440     | E info@sprucearchitecture.com<br>w sprucearchitecture.com<br>Revision |  |