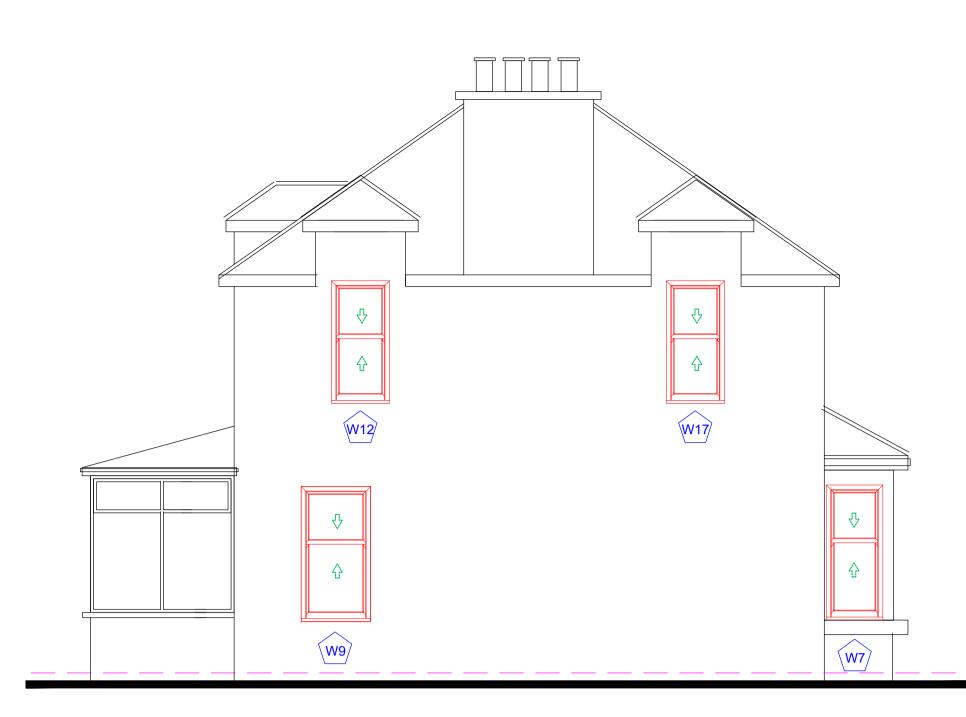

## **PROPOSED RIGHT NORTH ELEVATION**

| r                                                                                                                                  |                                                                                                |                  |                  | - |  |
|------------------------------------------------------------------------------------------------------------------------------------|------------------------------------------------------------------------------------------------|------------------|------------------|---|--|
| <b>SC Shaw Designs Ltd</b><br>creating beautiful spaces<br>W: www.scshawdesigns.co.uk                                              |                                                                                                |                  |                  |   |  |
|                                                                                                                                    |                                                                                                | hawdesigns.co.uk | M: 079 8382 2179 |   |  |
| <u>Axis:</u>                                                                                                                       |                                                                                                |                  |                  |   |  |
| General Notes:                                                                                                                     |                                                                                                |                  |                  |   |  |
| ALL LEVELS, ANGLES AND DIMENSIONS TO BE CHECKED ON SITE PRIOR TO COMMENCEMENT OF WORKS.                                            |                                                                                                |                  |                  |   |  |
| THIS DRAWING IS TO BE READ IN CONJUNCTION WITH ALL                                                                                 |                                                                                                |                  |                  |   |  |
| ELECTE                                                                                                                             | RELEVANT STRUCTURAL ENGINEERS AND MECHANICAL AND<br>ELECTRICAL ENGINEERS DRAWINGS, DETAILS AND |                  |                  |   |  |
| SPECIFICATIONS.                                                                                                                    |                                                                                                |                  |                  |   |  |
|                                                                                                                                    |                                                                                                |                  |                  |   |  |
|                                                                                                                                    |                                                                                                |                  |                  |   |  |
|                                                                                                                                    |                                                                                                |                  |                  |   |  |
|                                                                                                                                    |                                                                                                |                  |                  |   |  |
|                                                                                                                                    |                                                                                                |                  |                  |   |  |
|                                                                                                                                    |                                                                                                |                  |                  |   |  |
|                                                                                                                                    |                                                                                                |                  |                  |   |  |
|                                                                                                                                    |                                                                                                |                  |                  |   |  |
|                                                                                                                                    |                                                                                                |                  |                  |   |  |
|                                                                                                                                    |                                                                                                |                  |                  |   |  |
|                                                                                                                                    |                                                                                                |                  |                  | - |  |
|                                                                                                                                    |                                                                                                |                  |                  |   |  |
| Date                                                                                                                               | Issue                                                                                          | Revisi           | on Initia        | 1 |  |
| <u>Status</u> :                                                                                                                    |                                                                                                |                  |                  |   |  |
| PLANNING                                                                                                                           |                                                                                                |                  |                  |   |  |
| Client:                                                                                                                            |                                                                                                |                  |                  |   |  |
| Clien                                                                                                                              | <u>u</u> .                                                                                     |                  |                  |   |  |
|                                                                                                                                    |                                                                                                |                  |                  |   |  |
| Fit the best                                                                                                                       |                                                                                                |                  |                  |   |  |
| Fit the best                                                                                                                       |                                                                                                |                  |                  |   |  |
| Everest                                                                                                                            |                                                                                                |                  |                  |   |  |
| Customer:                                                                                                                          |                                                                                                |                  |                  |   |  |
| Miss Fiona Fisher                                                                                                                  |                                                                                                |                  |                  |   |  |
| Brojecti                                                                                                                           |                                                                                                |                  |                  |   |  |
| <u>Project:</u><br>Proposed windows replacement                                                                                    |                                                                                                |                  |                  |   |  |
|                                                                                                                                    |                                                                                                |                  |                  |   |  |
| Site /                                                                                                                             | Address                                                                                        | <u>):</u>        |                  | - |  |
| The Birks<br>George Street                                                                                                         |                                                                                                |                  |                  |   |  |
| Blairg                                                                                                                             | jowrie,                                                                                        | et<br>Perthshire |                  |   |  |
| P10 6                                                                                                                              | _                                                                                              |                  |                  |   |  |
| Sheet Title:                                                                                                                       |                                                                                                |                  |                  |   |  |
| -                                                                                                                                  | r i uposi                                                                                      | ed Elevations    |                  |   |  |
|                                                                                                                                    |                                                                                                |                  |                  |   |  |
|                                                                                                                                    |                                                                                                |                  |                  |   |  |
| Sc                                                                                                                                 | ale:                                                                                           | Date:            | Drawn: Checked:  |   |  |
| As Sho                                                                                                                             | own @ A                                                                                        | A1 Feb 2024      | scs scs          |   |  |
| Draw                                                                                                                               | ing Ref.                                                                                       | •                |                  |   |  |
| NH1751BD                                                                                                                           |                                                                                                |                  |                  |   |  |
| Sheet                                                                                                                              | No.                                                                                            |                  | Revision No.:    |   |  |
|                                                                                                                                    | ٨                                                                                              | $\cap \cap$      |                  |   |  |
|                                                                                                                                    | -/-                                                                                            | -02              |                  |   |  |
|                                                                                                                                    |                                                                                                |                  |                  |   |  |
| © THIS DRAWING IS A COPYRIGHT OF SC SHAW DESIGNS LTD.<br>© CROWN COPYRIGHT 2024. ALL RIGHTS RESERVED.<br>LICENCE NUMBER 0100031673 |                                                                                                |                  |                  |   |  |
| LICENCE NUMBER 0100031673                                                                                                          |                                                                                                |                  |                  |   |  |