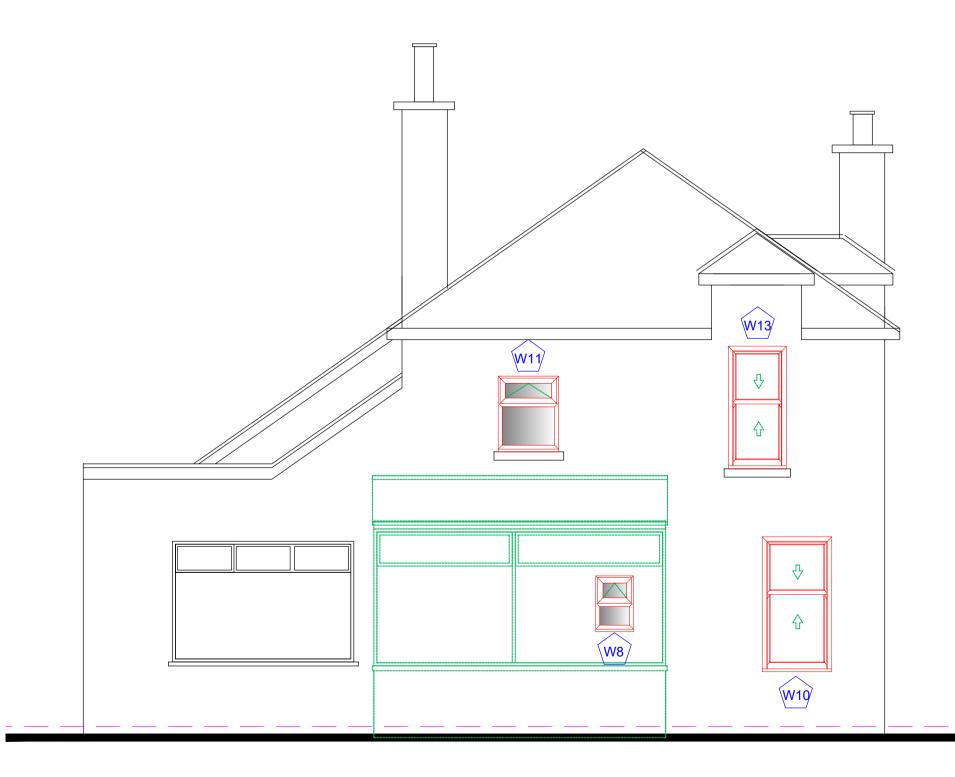

## **PROPOSED RIGHT NORTH ELEVATION**

| r                                                                                                                                  |                                                                                                |                  |                  | - |  |
|------------------------------------------------------------------------------------------------------------------------------------|------------------------------------------------------------------------------------------------|------------------|------------------|---|--|
| <b>SC Shaw Designs Ltd</b><br>creating beautiful spaces<br>W: www.scshawdesigns.co.uk                                              |                                                                                                |                  |                  |   |  |
|                                                                                                                                    |                                                                                                | hawdesigns.co.uk | M: 079 8382 2179 |   |  |
| <u>Axis:</u>                                                                                                                       |                                                                                                |                  |                  |   |  |
| General Notes:                                                                                                                     |                                                                                                |                  |                  |   |  |
| ALL LEVELS, ANGLES AND DIMENSIONS TO BE CHECKED ON SITE PRIOR TO COMMENCEMENT OF WORKS.                                            |                                                                                                |                  |                  |   |  |
| THIS DRAWING IS TO BE READ IN CONJUNCTION WITH ALL                                                                                 |                                                                                                |                  |                  |   |  |
| ELECTE                                                                                                                             | RELEVANT STRUCTURAL ENGINEERS AND MECHANICAL AND<br>ELECTRICAL ENGINEERS DRAWINGS, DETAILS AND |                  |                  |   |  |
| SPECIFICATIONS.                                                                                                                    |                                                                                                |                  |                  |   |  |
|                                                                                                                                    |                                                                                                |                  |                  |   |  |
|                                                                                                                                    |                                                                                                |                  |                  |   |  |
|                                                                                                                                    |                                                                                                |                  |                  |   |  |
|                                                                                                                                    |                                                                                                |                  |                  |   |  |
|                                                                                                                                    |                                                                                                |                  |                  |   |  |
|                                                                                                                                    |                                                                                                |                  |                  |   |  |
|                                                                                                                                    |                                                                                                |                  |                  |   |  |
|                                                                                                                                    |                                                                                                |                  |                  |   |  |
|                                                                                                                                    |                                                                                                |                  |                  |   |  |
|                                                                                                                                    |                                                                                                |                  |                  |   |  |
|                                                                                                                                    |                                                                                                |                  |                  | - |  |
|                                                                                                                                    |                                                                                                |                  |                  |   |  |
| Date                                                                                                                               | Issue                                                                                          | Revisi           | on Initia        | 1 |  |
| <u>Status</u> :                                                                                                                    |                                                                                                |                  |                  |   |  |
| PLANNING                                                                                                                           |                                                                                                |                  |                  |   |  |
| Client:                                                                                                                            |                                                                                                |                  |                  |   |  |
| Clien                                                                                                                              | <u>u</u> .                                                                                     |                  |                  |   |  |
|                                                                                                                                    |                                                                                                |                  |                  |   |  |
| Fit the best                                                                                                                       |                                                                                                |                  |                  |   |  |
| Fit the best                                                                                                                       |                                                                                                |                  |                  |   |  |
| Everest                                                                                                                            |                                                                                                |                  |                  |   |  |
| Customer:                                                                                                                          |                                                                                                |                  |                  |   |  |
| Miss Fiona Fisher                                                                                                                  |                                                                                                |                  |                  |   |  |
| Brojecti                                                                                                                           |                                                                                                |                  |                  |   |  |
| <u>Project:</u><br>Proposed windows replacement                                                                                    |                                                                                                |                  |                  |   |  |
|                                                                                                                                    |                                                                                                |                  |                  |   |  |
| Site /                                                                                                                             | Address                                                                                        | <u>):</u>        |                  | - |  |
| The Birks<br>George Street                                                                                                         |                                                                                                |                  |                  |   |  |
| Blairg                                                                                                                             | jowrie,                                                                                        | et<br>Perthshire |                  |   |  |
| P10 6                                                                                                                              | _                                                                                              |                  |                  |   |  |
| Sheet Title:                                                                                                                       |                                                                                                |                  |                  |   |  |
| -                                                                                                                                  | r i uposi                                                                                      | ed Elevations    |                  |   |  |
|                                                                                                                                    |                                                                                                |                  |                  |   |  |
|                                                                                                                                    |                                                                                                |                  |                  |   |  |
| Sc                                                                                                                                 | ale:                                                                                           | Date:            | Drawn: Checked:  |   |  |
| As Sho                                                                                                                             | own @ A                                                                                        | A1 Feb 2024      | scs scs          |   |  |
| Draw                                                                                                                               | ing Ref.                                                                                       | •                |                  |   |  |
| NH1751BD                                                                                                                           |                                                                                                |                  |                  |   |  |
| Sheet                                                                                                                              | No.                                                                                            |                  | Revision No.:    |   |  |
|                                                                                                                                    | ٨                                                                                              | $\cap \cap$      |                  |   |  |
|                                                                                                                                    | -/-                                                                                            | -02              |                  |   |  |
|                                                                                                                                    |                                                                                                |                  |                  |   |  |
| © THIS DRAWING IS A COPYRIGHT OF SC SHAW DESIGNS LTD.<br>© CROWN COPYRIGHT 2024. ALL RIGHTS RESERVED.<br>LICENCE NUMBER 0100031673 |                                                                                                |                  |                  |   |  |
| LICENCE NUMBER 0100031673                                                                                                          |                                                                                                |                  |                  |   |  |