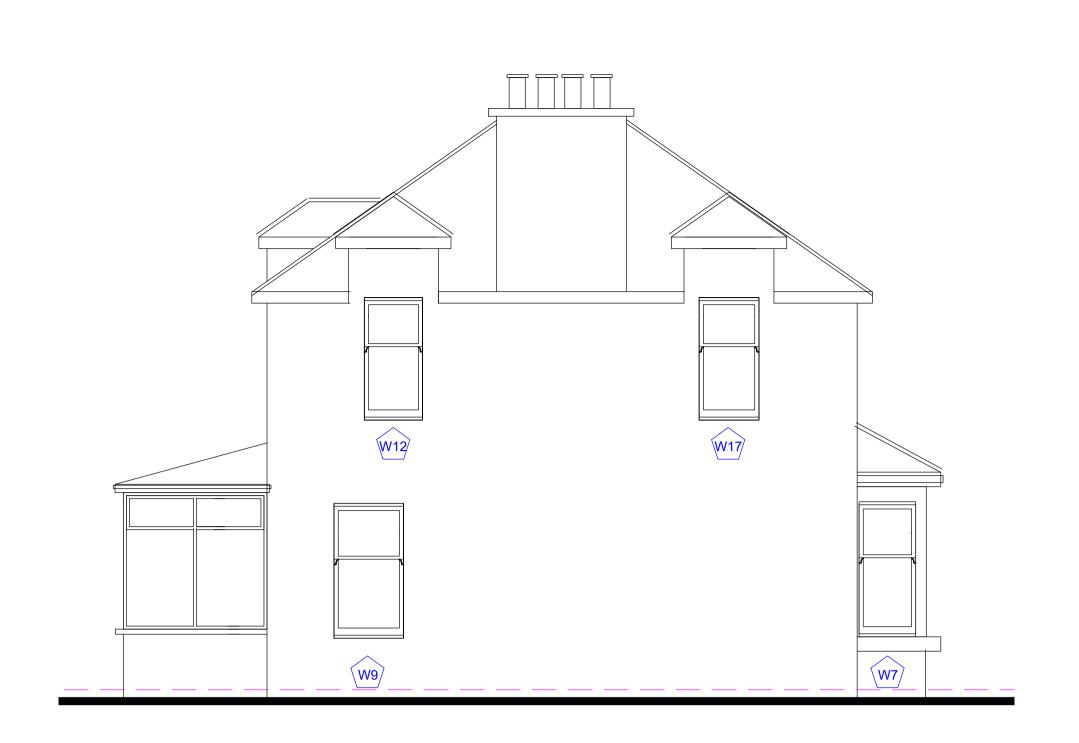

# **EXISTING LEFT SOUTH ELEVATION**





## **EXISTING RIGHT NORTH ELEVATION**



# **EXISTING FRONT EAST ELEVATION**





## **EXISTING REAR WEST ELEVATION**

| scale 1:50 @ | A1    |   |   |            |
|--------------|-------|---|---|------------|
|              |       |   |   |            |
| 0 0.5 1      | 1.5 2 | 3 | 4 | 5 (metres) |
|              |       |   |   | ,          |



W: www.scshawdesigns.co.uk
E: info@scshawdesigns.co.uk

Axis:

#### **General Notes:**

ALL LEVELS, ANGLES AND DIMENSIONS TO BE CHECKED ON SITE PRIOR TO COMMENCEMENT OF WORKS.

THIS DRAWING IS TO BE READ IN CONJUNCTION WITH ALL RELEVANT STRUCTURAL ENGINEERS AND MECHANICAL AND ELECTRICAL ENGINEERS DRAWINGS, DETAILS AND SPECIFICATIONS.



## PLANNING

<u>Client</u>:



<u>Customer:</u> Miss Fiona Fishe