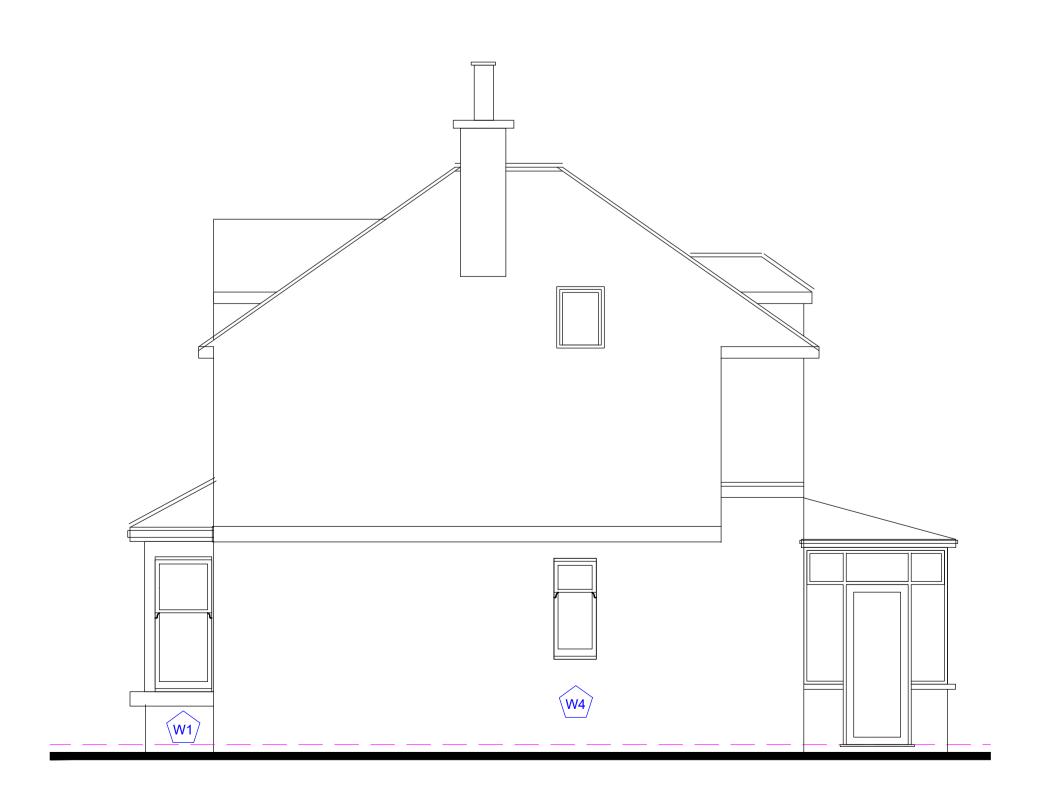

# **EXISTING LEFT SOUTH ELEVATION**





## **EXISTING RIGHT NORTH ELEVATION**



# **EXISTING FRONT EAST ELEVATION**





## **EXISTING REAR WEST ELEVATION**

| scale 1:50 @ | A1    |   |   |            |
|--------------|-------|---|---|------------|
|              |       |   |   |            |
| 0 0.5 1      | 1.5 2 | 3 | 4 | 5 (metres) |
|              |       |   |   | ,          |



W: www.scshawdesigns.co.uk
E: info@scshawdesigns.co.uk

Axis:

#### **General Notes:**

ALL LEVELS, ANGLES AND DIMENSIONS TO BE CHECKED ON SITE PRIOR TO COMMENCEMENT OF WORKS.

THIS DRAWING IS TO BE READ IN CONJUNCTION WITH ALL RELEVANT STRUCTURAL ENGINEERS AND MECHANICAL AND ELECTRICAL ENGINEERS DRAWINGS, DETAILS AND SPECIFICATIONS.



## PLANNING

<u>Client</u>:



<u>Customer:</u> Miss Fiona Fisher

Proposed windows replacement

### Site A