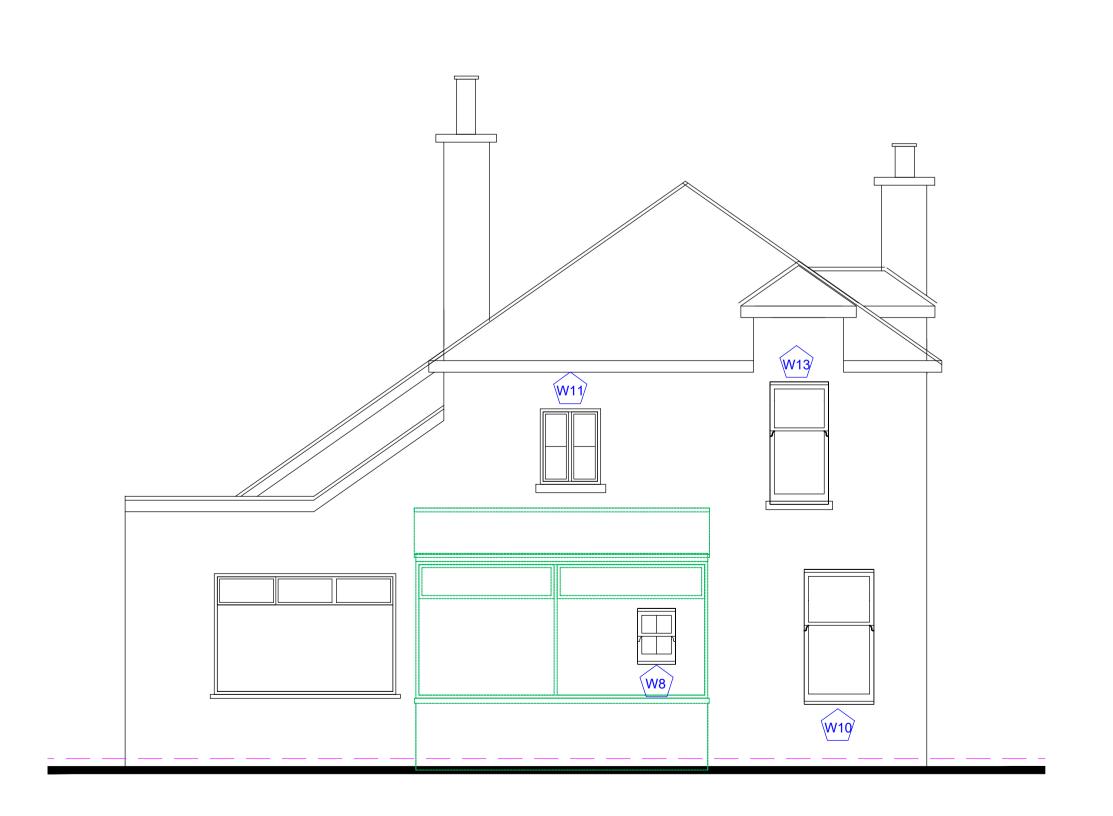

# **EXISTING FRONT EAST ELEVATION**

### Sheet Title:

- Existing Elevations

| Scale:        | Date:    | <u>Drawn</u> : | Chec |
|---------------|----------|----------------|------|
| As Shown @ A1 | Feb 2024 | scs            | sc   |

Drawing Ref