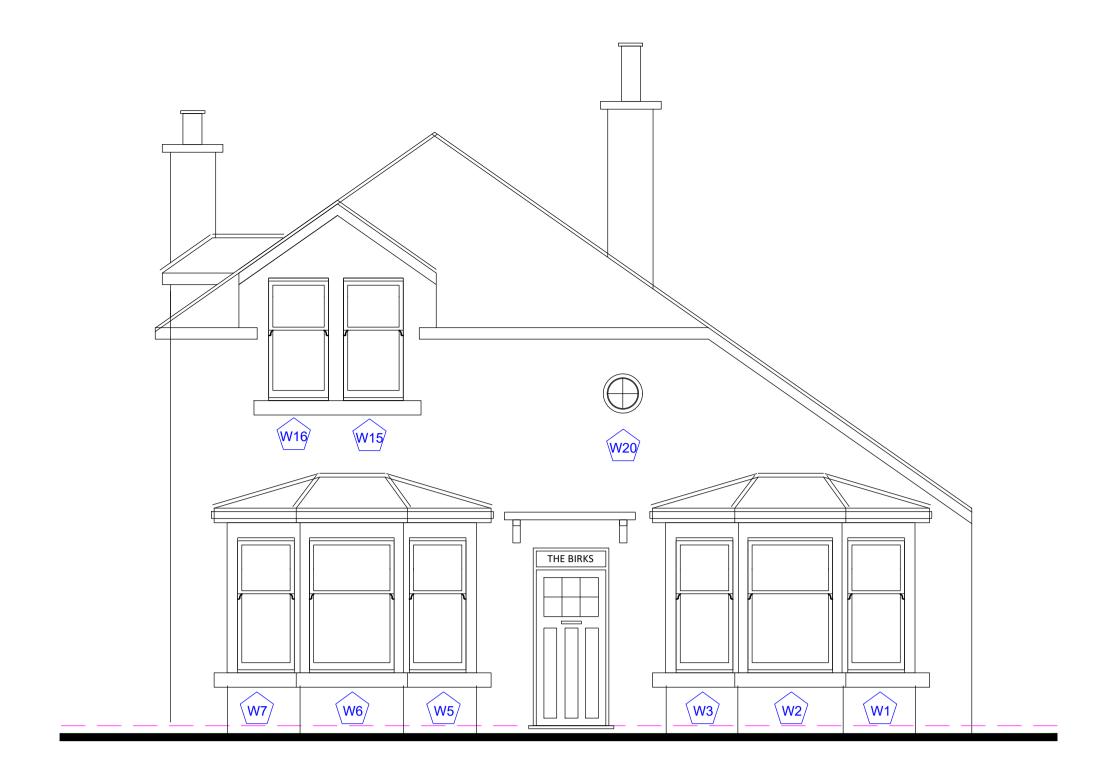

# **EXISTING LEFT SOUTH ELEVATION**





## **EXISTING RIGHT NORTH ELEVATION**



# **EXISTING FRONT EAST ELEVATION**





## **EXISTING REAR WEST ELEVATION**

| scale 1:50 @ | A1    |   |   |            |
|--------------|-------|---|---|------------|
|              |       |   |   |            |
| 0 0.5 1      | 1.5 2 | 3 | 4 | 5 (metres) |
|              |       |   |   | ,          |



W: www.scshawdesigns.co.uk
E: info@scshawdesigns.co.uk

Axis:

#### **General Notes:**

ALL LEVELS, ANGLES AND DIMENSIONS TO BE CHECKED ON SITE PRIOR TO COMMENCEMENT OF WORKS.

THIS DRAWING IS TO BE READ IN CONJUNCTION WITH ALL RELEVANT STRUCTURAL ENGINEERS AND MECHANICAL AND ELECTRICAL ENGINEERS DRAWINGS, DETAILS AND SPECIFICATIONS.



## PLANNING

<u>Client</u>:



<u>Customer:</u> Miss Fiona Fisher