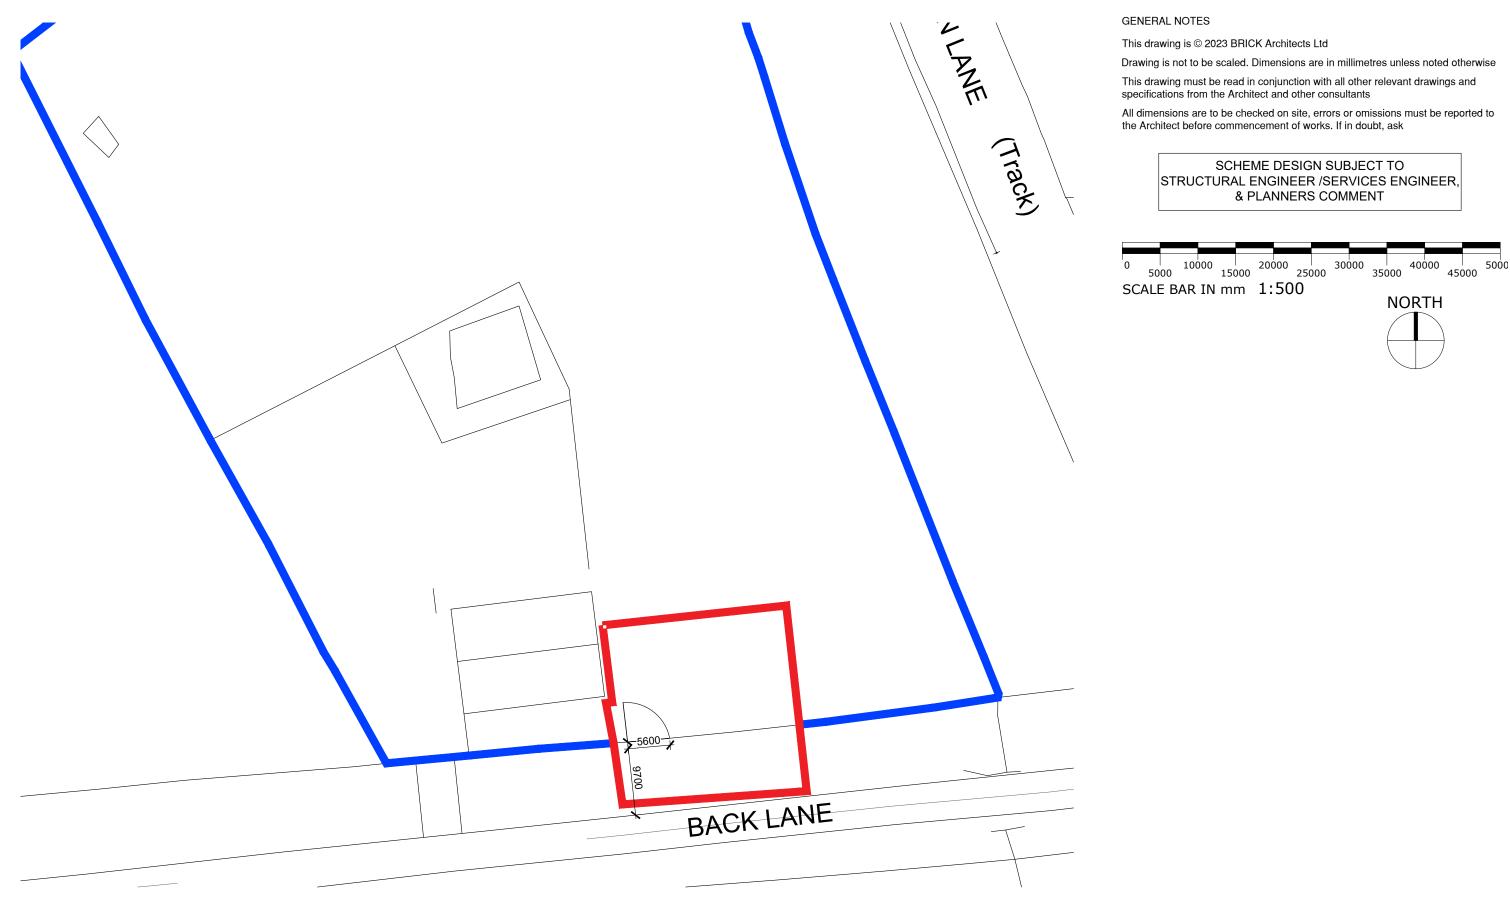

rev date drawing status

drawing title Existing Site Plan

www.brickarchitects.co.uk

| /                                              | 00.00.14                          |             |  |                |       |         | -            | -             |
|------------------------------------------------|-----------------------------------|-------------|--|----------------|-------|---------|--------------|---------------|
| rev                                            | date                              | description |  |                |       |         | drawn        | audited       |
| for planning                                   |                                   |             |  |                |       |         |              |               |
| project                                        | t                                 |             |  | job no         | drawn | audited | scale        | date          |
| Back Lane, Willoughby on the Wolds<br>LE12 6SP |                                   |             |  | 22-013         | JP    | -       | 1:500@A3     | Feb'23        |
| drawin                                         | ig title                          |             |  | drawing number |       |         |              | revision      |
| Existing Arrangement 22-013_PL01_002           |                                   |             |  |                |       | _002    | /            |               |
|                                                | © 2023 BRICK Architects Ltd info@ |             |  |                |       |         | nfo@brickarc | hitects.co.uk |