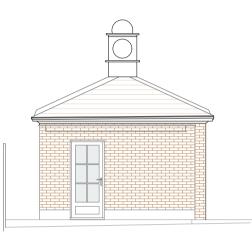

|
|      |          |       |                                                            | Copyright © Scott Sampson Architects Ltd. This drawing is the property of Scott Sampson Architects Ltd<br>and is the subject of Intellectual Property Rights including copyright, patents, trade marks, design rights,<br>protection from passing off, and the protection of confidential information and hence shall not be<br>reproduced, copied, loaned or submitted to any other party without the written consent of Scott Sampson<br>Architects Ltd. |



Proposed Floor Plan







## **Proposed Section**

|             | 0 | 1 | 2 | 5 |
|-------------|---|---|---|---|
| Scale 1:100 |   |   |   |   |





## Proposed Roof Plan



Proposed Side (South) Elevation

## scott & sampson architects

| Project:        | Fenton House, Hadley Green West, Barnet, EN5 4PP | Drawn:    | PH       |
|-----------------|--------------------------------------------------|-----------|----------|
| Client:         | Mr & Mrs Curtis                                  | Checked:  | AS & MS  |
| Title:          | Pool House & Sections                            | Date:     | 01/11/23 |
| Scale:          | 1:100 @A1   1:200 @A3                            | Status:   | Planning |
| Drawing Number: | 1728.P.09                                        | Revision: | D1       |