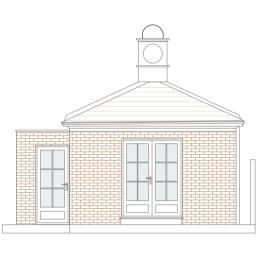

|
|      |          |       |                                                            | Copyright © Scott Sampson Architects Ltd. This drawing is the property of Scott Sampson Architects Ltd<br>and is the subject of Intellectual Property Rights including copyright, patents, trade marks, design rights,<br>protection from passing off, and the protection of confidential information and hence shall not be<br>reproduced, copied, loaned or submitted to any other party without the written consent of Scott Sampson<br>Architects Ltd. |



Proposed Floor Plan







## **Proposed Section**

|             | 0 | 1 | 2 | 5 |
|-------------|---|---|---|---|
| Scale 1:100 |   |   |   |   |





## Proposed Roof Plan



Proposed Side (South) Elevation

## scott & sampson architects

| Project:        | Fenton House, Hadley Green West, Barnet, EN5 4PP | Drawn:    | PH       |
|-----------------|--------------------------------------------------|-----------|----------|
| Client:         | Mr & Mrs Curtis                                  | Checked:  | AS & MS  |
| Title:          | Pool House & Sections                            | Date:     | 01/11/23 |
| Scale:          | 1:100 @A1   1:200 @A3                            | Status:   | Planning |
| Drawing Number: | 1728.P.09                                        | Revision: | D1       |