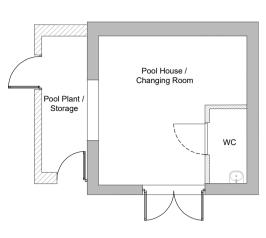

|
|      |          |       |                                                            | Copyright © Scott Sampson Architects Ltd. This drawing is the property of Scott Sampson Architects Ltd<br>and is the subject of Intellectual Property Rights including copyright, patents, trade marks, design rights,<br>protection from passing off, and the protection of confidential information and hence shall not be<br>reproduced, copied, loaned or submitted to any other party without the written consent of Scott Sampson<br>Architects Ltd. |



Proposed Floor Plan







## **Proposed Section**

|             | 0 | 1 | 2 | 5 |
|-------------|---|---|---|---|
| Scale 1:100 |   |   |   |   |





## Proposed Roof Plan



Proposed Side (South) Elevation

## scott & sampson architects

| Project:        | Fenton House, Hadley Green West, Barnet, EN5 4PP | Drawn:    | PH       |
|-----------------|--------------------------------------------------|-----------|----------|
| Client:         | Mr & Mrs Curtis                                  | Checked:  | AS & MS  |
| Title:          | Pool House & Sections                            | Date:     | 01/11/23 |
| Scale:          | 1:100 @A1   1:200 @A3                            | Status:   | Planning |
| Drawing Number: | 1728.P.09                                        | Revision: | D1