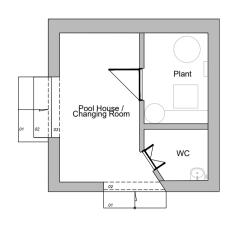

Existing Floor Plan



Existing Front (East) Elevation



Existing Side (South) Elevation



Existing Section



| Rev. | Date     | Drawn | Description                                                | <b>Note:</b><br>Do Not Scale from Drawings - except for Local Authority Planning purposes only.                                                                                                                                                                                                                                                                                                                                                            |
|------|----------|-------|------------------------------------------------------------|---------------------------------------------------------------