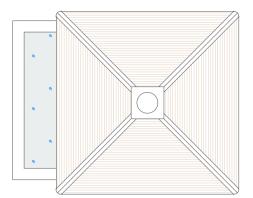

|
|      |          |       |                                                            | Copyright © Scott Sampson Architects Ltd. This drawing is the property of Scott Sampson Architects Ltd<br>and is the subject of Intellectual Property Rights including copyright, patents, trade marks, design rights,<br>protection from passing off, and the protection of confidential information and hence shall not be<br>reproduced, copied, loaned or submitted to any other party without the written consent of Scott Sampson<br>Architects Ltd. |



Proposed Floor Plan







## **Proposed Section**

|             | 0 | 1 | 2 | 5 |
|-------------|---|---|---|---|
| Scale 1:100 |   |   |   |   |





## Proposed Roof Plan



Proposed Side (South) Elevation

## scott & sampson architects

| Project:        | Fenton House, Hadley Green West, Barnet, EN5 4PP | Drawn:    | PH       |
|-----------------|--------------------------------------------------|-----------|----------|
| Client:         | Mr & Mrs Curtis                                  | Checked:  | AS & MS  |
| Title:          | Pool House & Sections                            | Date:     | 01/11/23 |
| Scale:          | 1:100 @A1   1:200 @A3                            | Status:   | Planning |
| Drawing Number: | 1728.P.09                                        | Revision: | D1       |