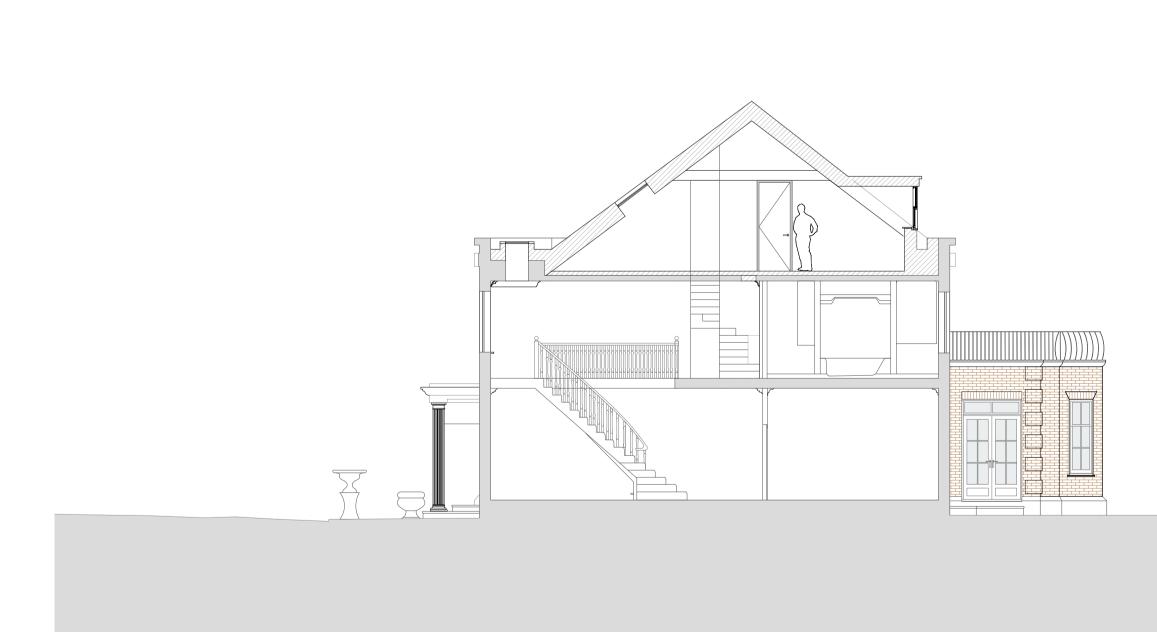

## **Proposed Section**

|             | 0 | 1 | 2 | 5 |
|-------------|---|---|---|---|
| Scale 1:100 |   |   |   |   |