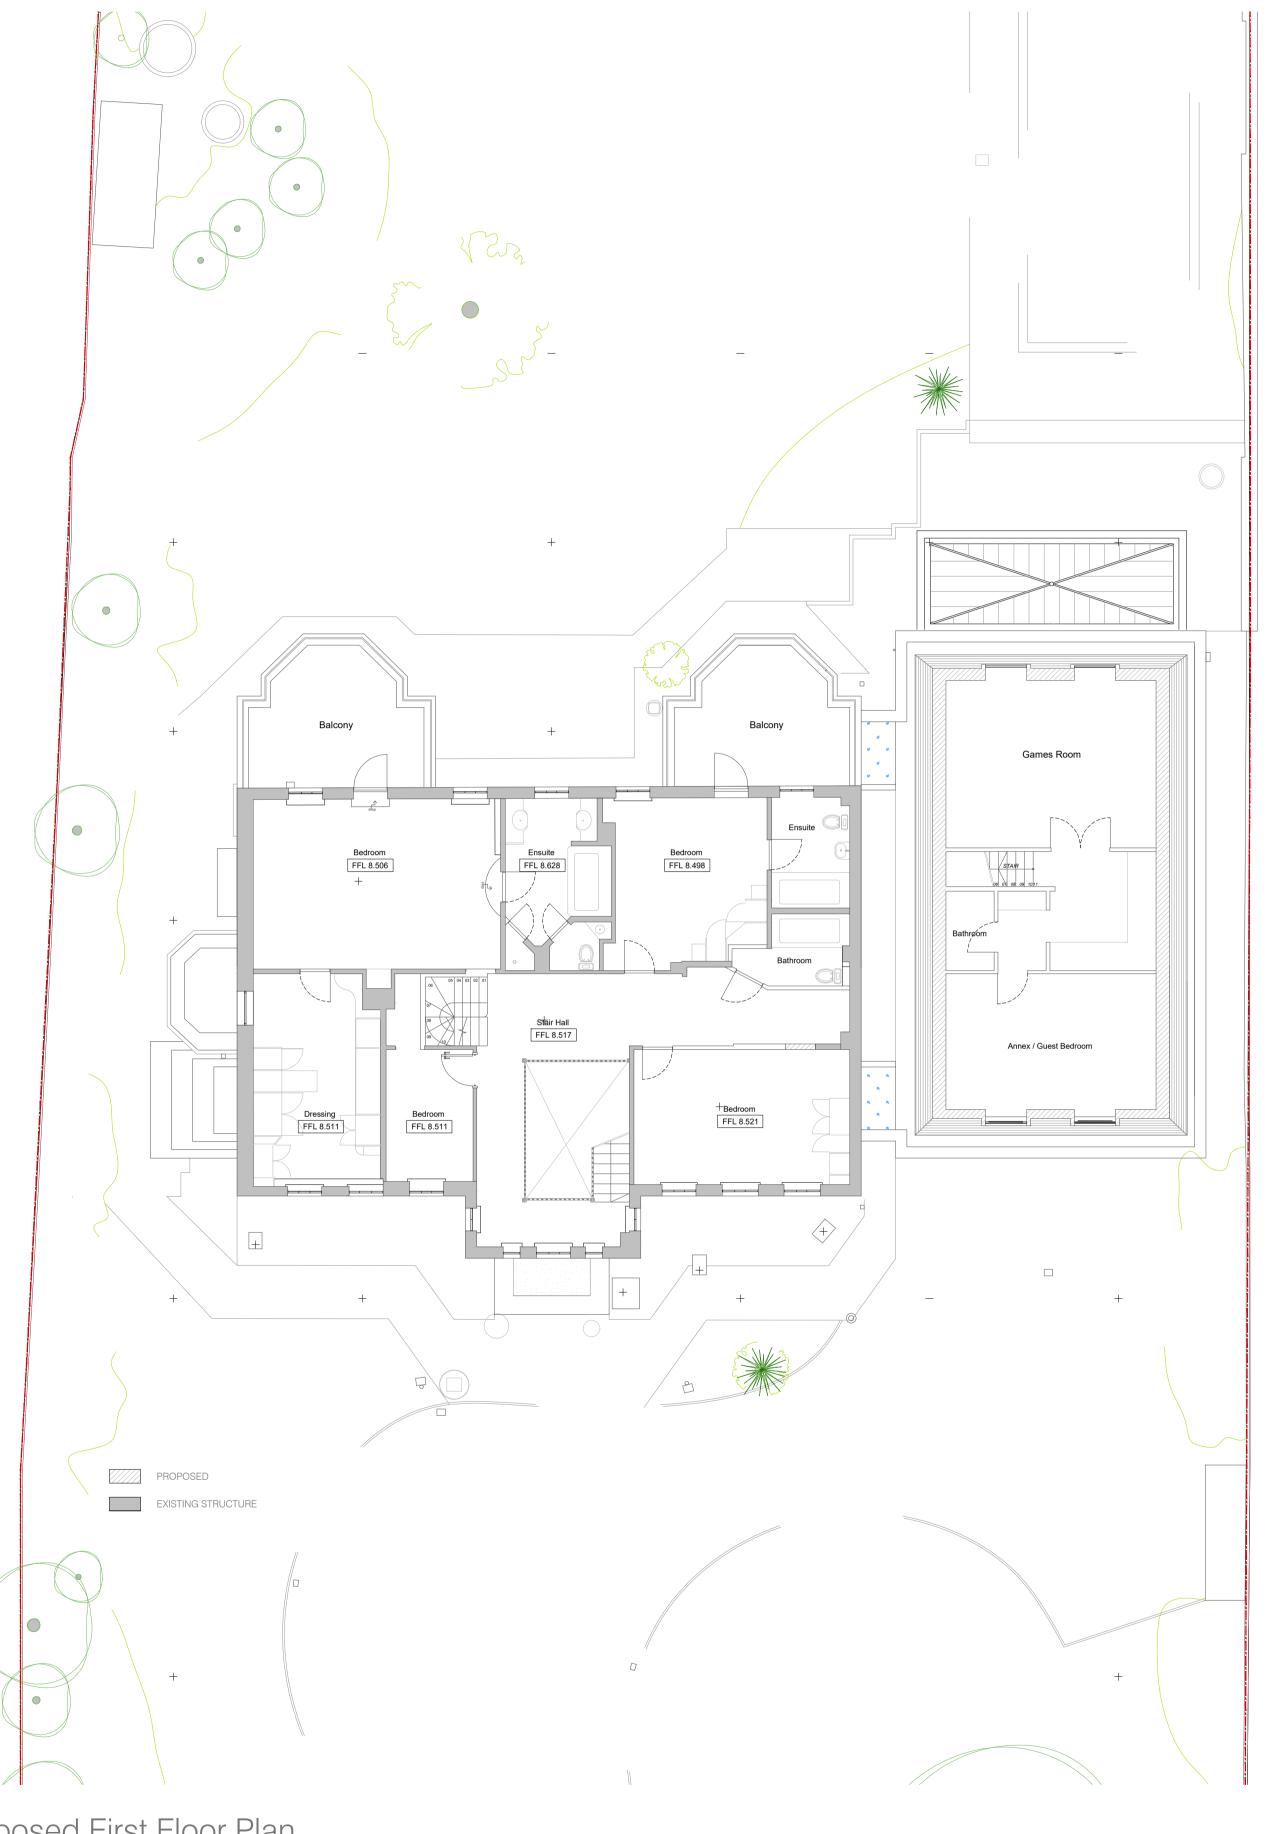

Proposed First Floor Plan

Proposed Ground Floor Plan

Scott & Sampson architects

1325 High Road, London N20 9HR email: mail@scottsampson.co.uk tel: 020 8343 9696

| Rev.                                                      | Date                                                    | Drawn | Description                                                |  |
|-----------------------------------------------------------|---------------------------------------------------------|-------|------------------------------------------------------------|--|
| Α                                                         | 30/11/23                                                | PH    | Householder Planning Application Submitted                 |  |
| B 08/02/24 PH Drawings amended to case officer's requests |                                                         |       |                                                            |  |
| С                                                         | 13/02/24 PH Drawings amended to case officer's requests |       |                                                            |  |
| D1                                                        | 27/02/24                                                | PH    | Non-Material Amendment (Section 96A) Application Submitted |  |
|                                                           |                                                         |       |                                                            |  |
|                                                           |                                                         |       |                                                            |  |
|                                                           |                                                         |       |                                                            |  |
|                                                           |                                                         |       |                                                            |  |

## scott & sampson architects

|                 | <u>-</u>                                         |           |          |
|-----------------|--------------------------------------------------|-----------|----------|
| Project:        | Fenton House, Hadley Green West, Barnet, EN5 4PP | Drawn:    | PH       |
| Client:         | Mr & Mrs Curtis                                  | Checked:  | AS & MS  |
| Title:          | Proposed Ground and First Floor Plan             | Date:     | 01/11/23 |
| Scale:          | 1:100 @A1   1:200 @A3                            | Status:   | Planning |
| Drawing Number: | 1728.P.05                                        | Revision: | D1       |