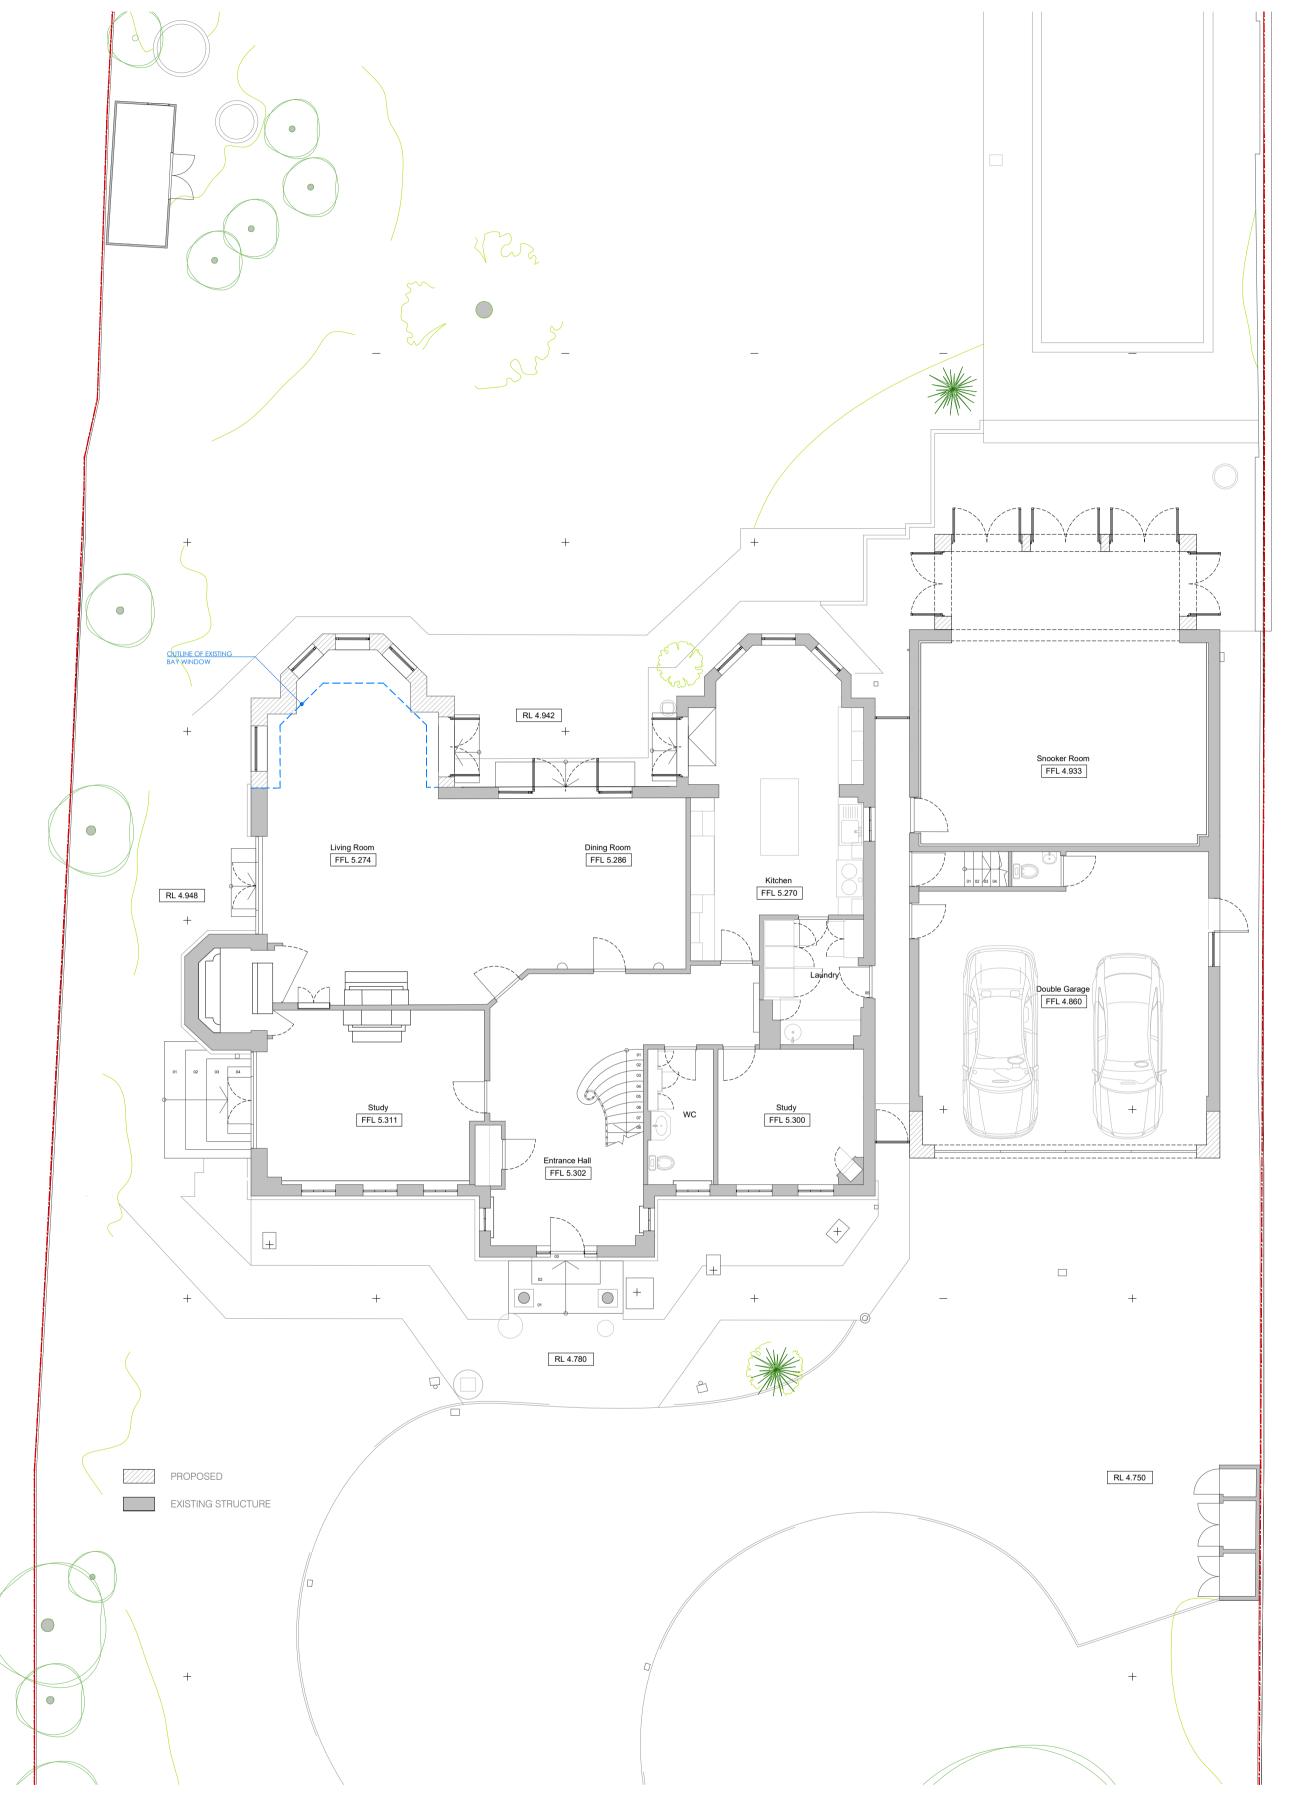

Proposed First Floor Plan

Proposed Ground Floor Plan

Scott & Sampson architects

1325 High Road, London N20 9HR email: mail@scottsampson.co.uk tel: 020 8343 9696

| Rev.                                                      | Date                                                    | Drawn | Description                                                |  |
|-----------------------------------------------------------|---------------------------------------------------------|-------|------------------------------------------------------------|--|
| Α                                                         | 30/11/23                                                | PH    | Householder Planning Application Submitted                 |  |
| B 08/02/24 PH Drawings amended to case officer's requests |                                                         |       |                                                            |  |
| С                                                         | 13/02/24 PH Drawings amended to case officer's requests |       |                                                            |  |
| D1                                                        | 27/02/24                                                | PH    | Non-Material Amendment (Section 96A) Application Submitted |  |
|                                                           |                                                         |       |                                                            |  |
|                                                           |                                                         |       |                                                            |  |
|                                                           |                                                         |       |                                                            |  |
|                                                           |                                                         |       |                                                            |  |

## scott & sampson architects

|                 | <u>-</u>                                         |           |          |
|-----------------|--------------------------------------------------|-----------|----------|
| Project:        | Fenton House, Hadley Green West, Barnet, EN5 4PP | Drawn:    | PH       |
| Client:         | Mr & Mrs Curtis                                  | Checked:  | AS & MS  |
| Title:          | Proposed Ground and First Floor Plan             | Date:     | 01/11/23 |
| Scale:          | 1:100 @A1   1:200 @A3                            | Status:   | Planning |
| Drawing Number: | 1728.P.05                                        | Revision: | D1       |