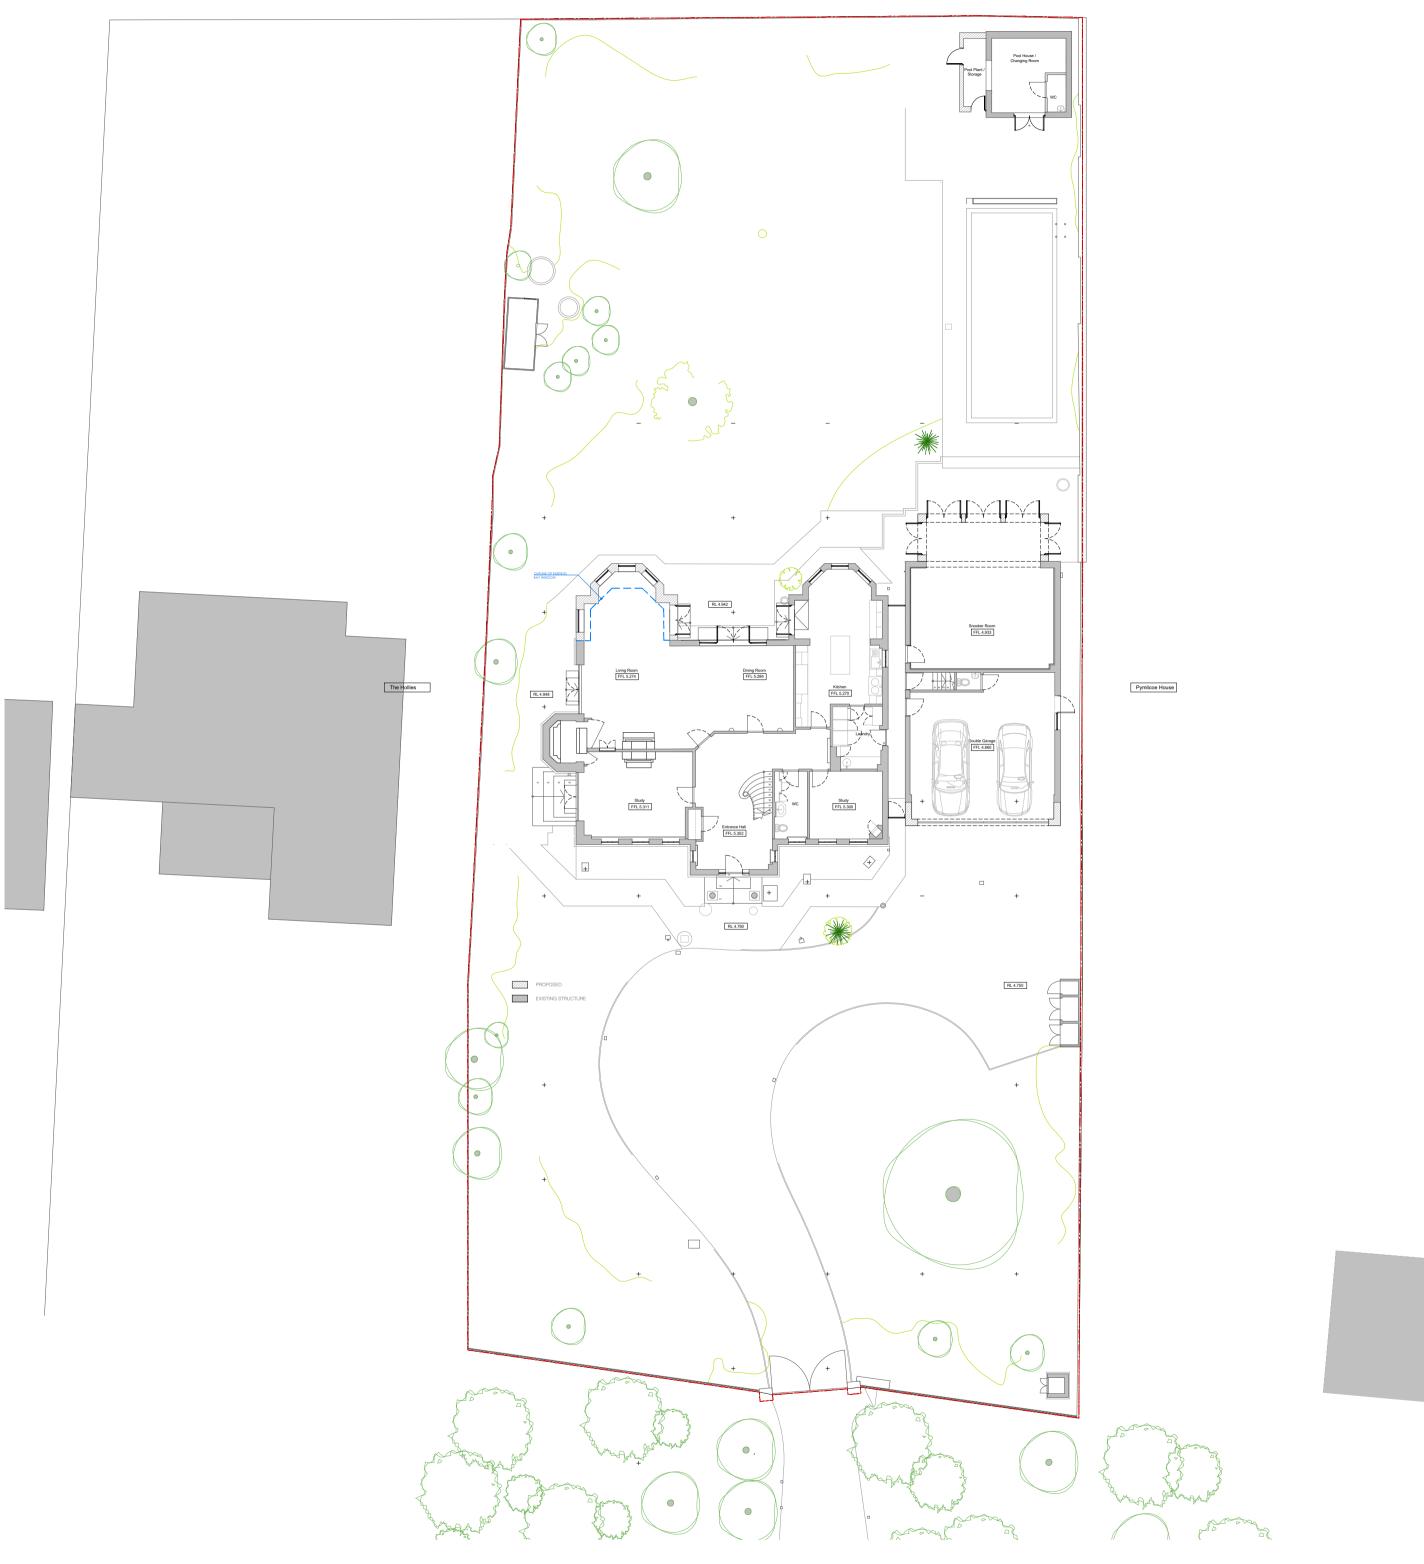

Proposed Site Layout Plan

Existing Site Layout Plan

Scott & Sampson architects

1325 High Road, London N20 9HR email: mail@scottsampson.co.uk tel: 020 8343 9696

| Rev. | Date     | Drawn | Description                                                |
|------|----------|-------|------------------------------------------------------------|
| A    | 30/11/23 | PH    | Householder Planning Application Submitted                 |
| В    | 08/02/24 | PH    | Drawings amended to case officer's requests                |
| С    | 13/02/24 | PH    | Drawings amended to case officer's requests                |
| D1   | 27/02/24 | PH    | Non-Material Amendment (Section 96A) Application Submitted |
|      |          |       |                                                            |
|      |          |       |                                                            |
|      |          |       |                                                            |
|      |          |       |                                                            |

## scott & sampson architects

| Project:        | Fenton House, Hadley Green West, Barnet, EN5 4PP | Drawn:    | PH       |
|-----------------|--------------------------------------------------|-----------|----------|
| Client:         | Mr & Mrs Curtis                                  | Checked:  | AS & MS  |
| Title:          | Existing & Proposed Site Layout Plan             | Date:     | 01/11/23 |
| Scale:          | 1:200 @A1   1:400 @A3                            | Status:   | Planning |
| Drawing Number: | 1728.P.02                                        | Revision: | D1       |