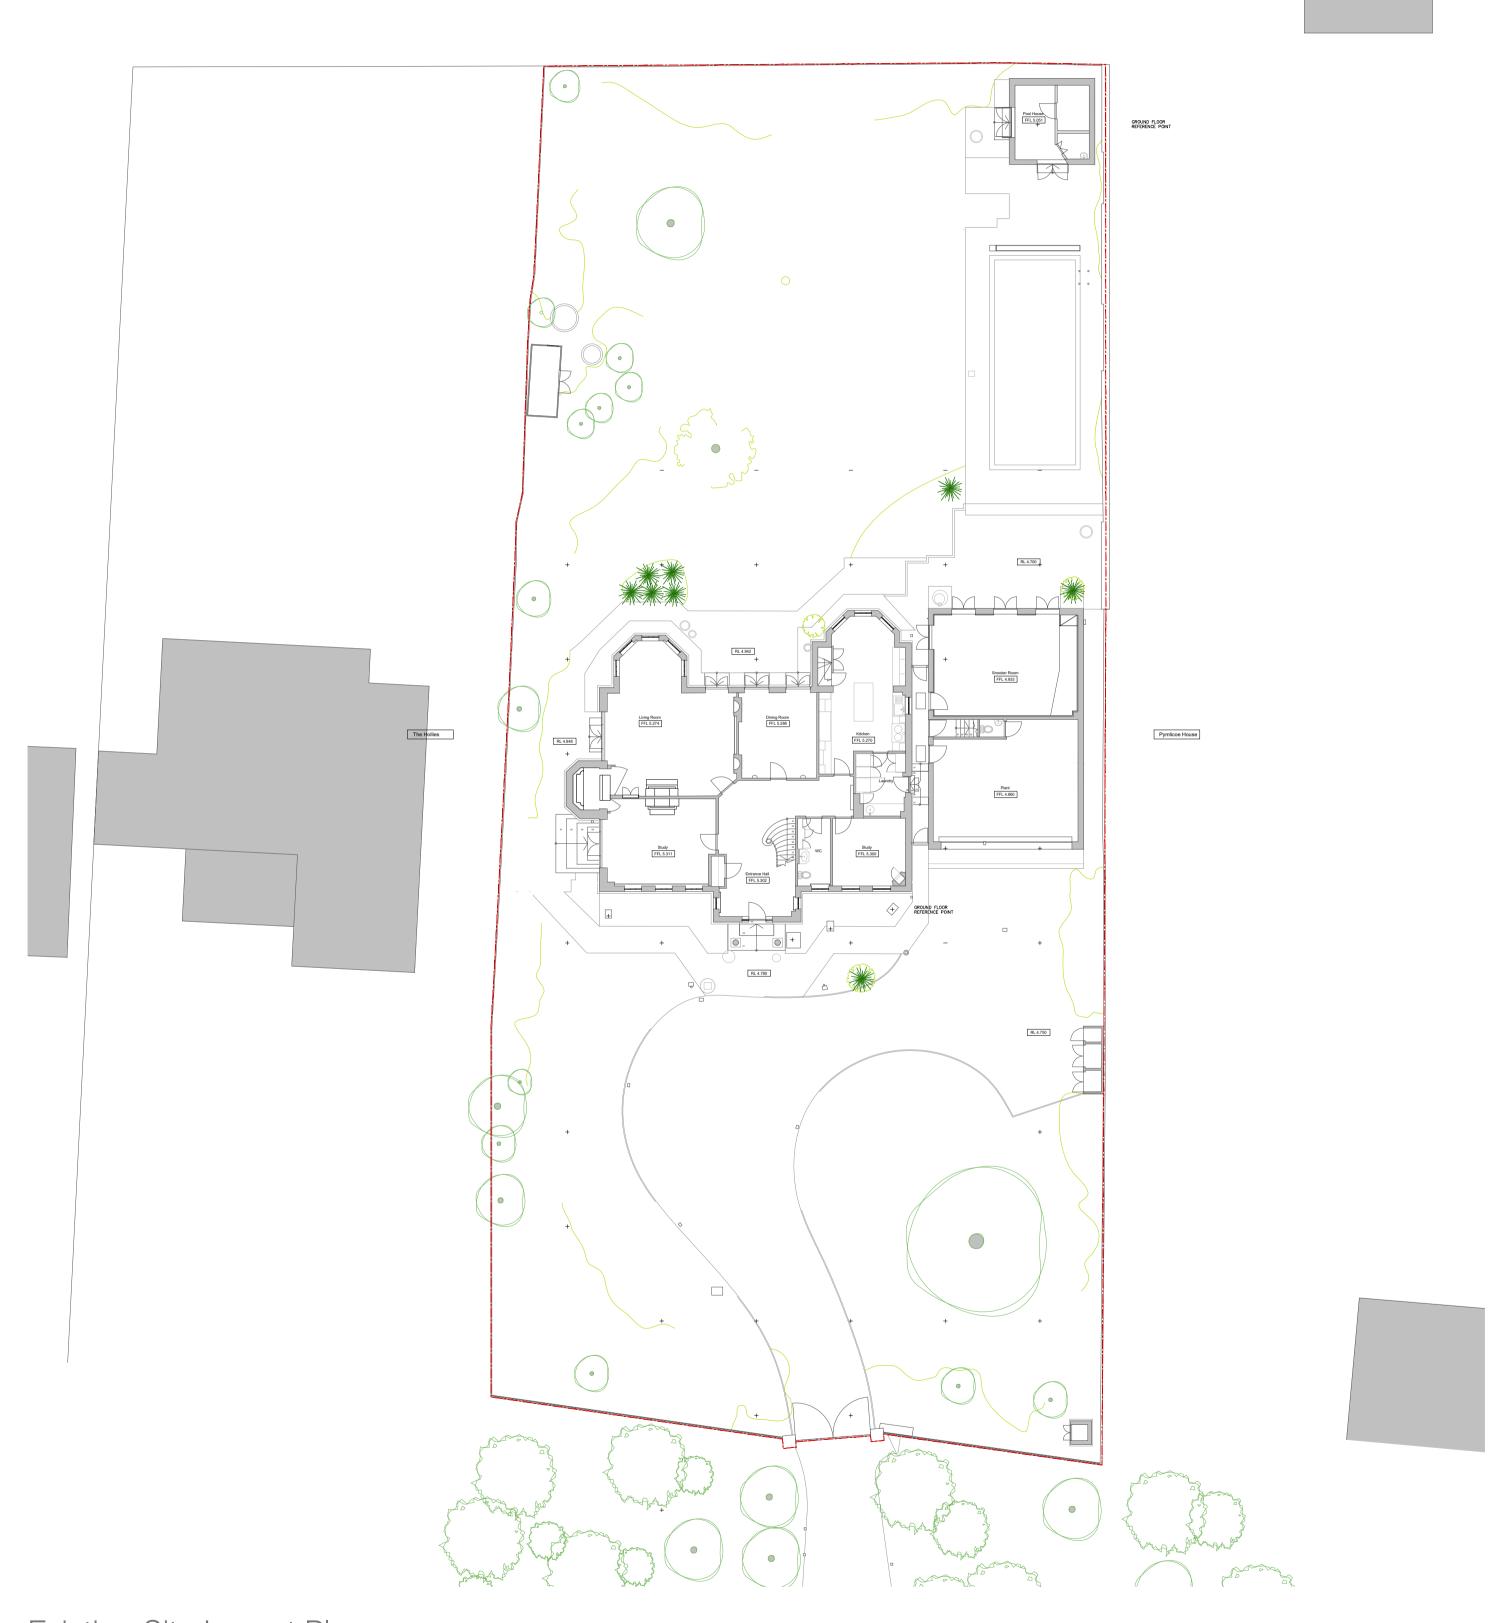

Proposed Site Layout Plan

Existing Site Layout Plan

Scott & Sampson architects

1325 High Road, London N20 9HR email: mail@scottsampson.co.uk tel: 020 8343 9696

| Rev. | Date     | Drawn | Description                                                |
|------|----------|-------|------------------------------------------------------------|
| A    | 30/11/23 | PH    | Householder Planning Application Submitted                 |
| В    | 08/02/24 | PH    | Drawings amended to case officer's requests                |
| С    | 13/02/24 | PH    | Drawings amended to case officer's requests                |
| D1   | 27/02/24 | PH    | Non-Material Amendment (Section 96A) Application Submitted |
|      |          |       |                                                            |
|      |          |       |                                                            |
|      |          |       |                                                            |
|      |          |       |                                                            |

## scott & sampson architects

| Project:        | Fenton House, Hadley Green West, Barnet, EN5 4PP | Drawn:    | PH       |
|-----------------|--------------------------------------------------|-----------|----------|
| Client:         | Mr & Mrs Curtis                                  | Checked:  | AS & MS  |
| Title:          | Existing & Proposed Site Layout Plan             | Date:     | 01/11/23 |
| Scale:          | 1:200 @A1   1:400 @A3                            | Status:   | Planning |
| Drawing Number: | 1728.P.02                                        | Revision: | D1       |