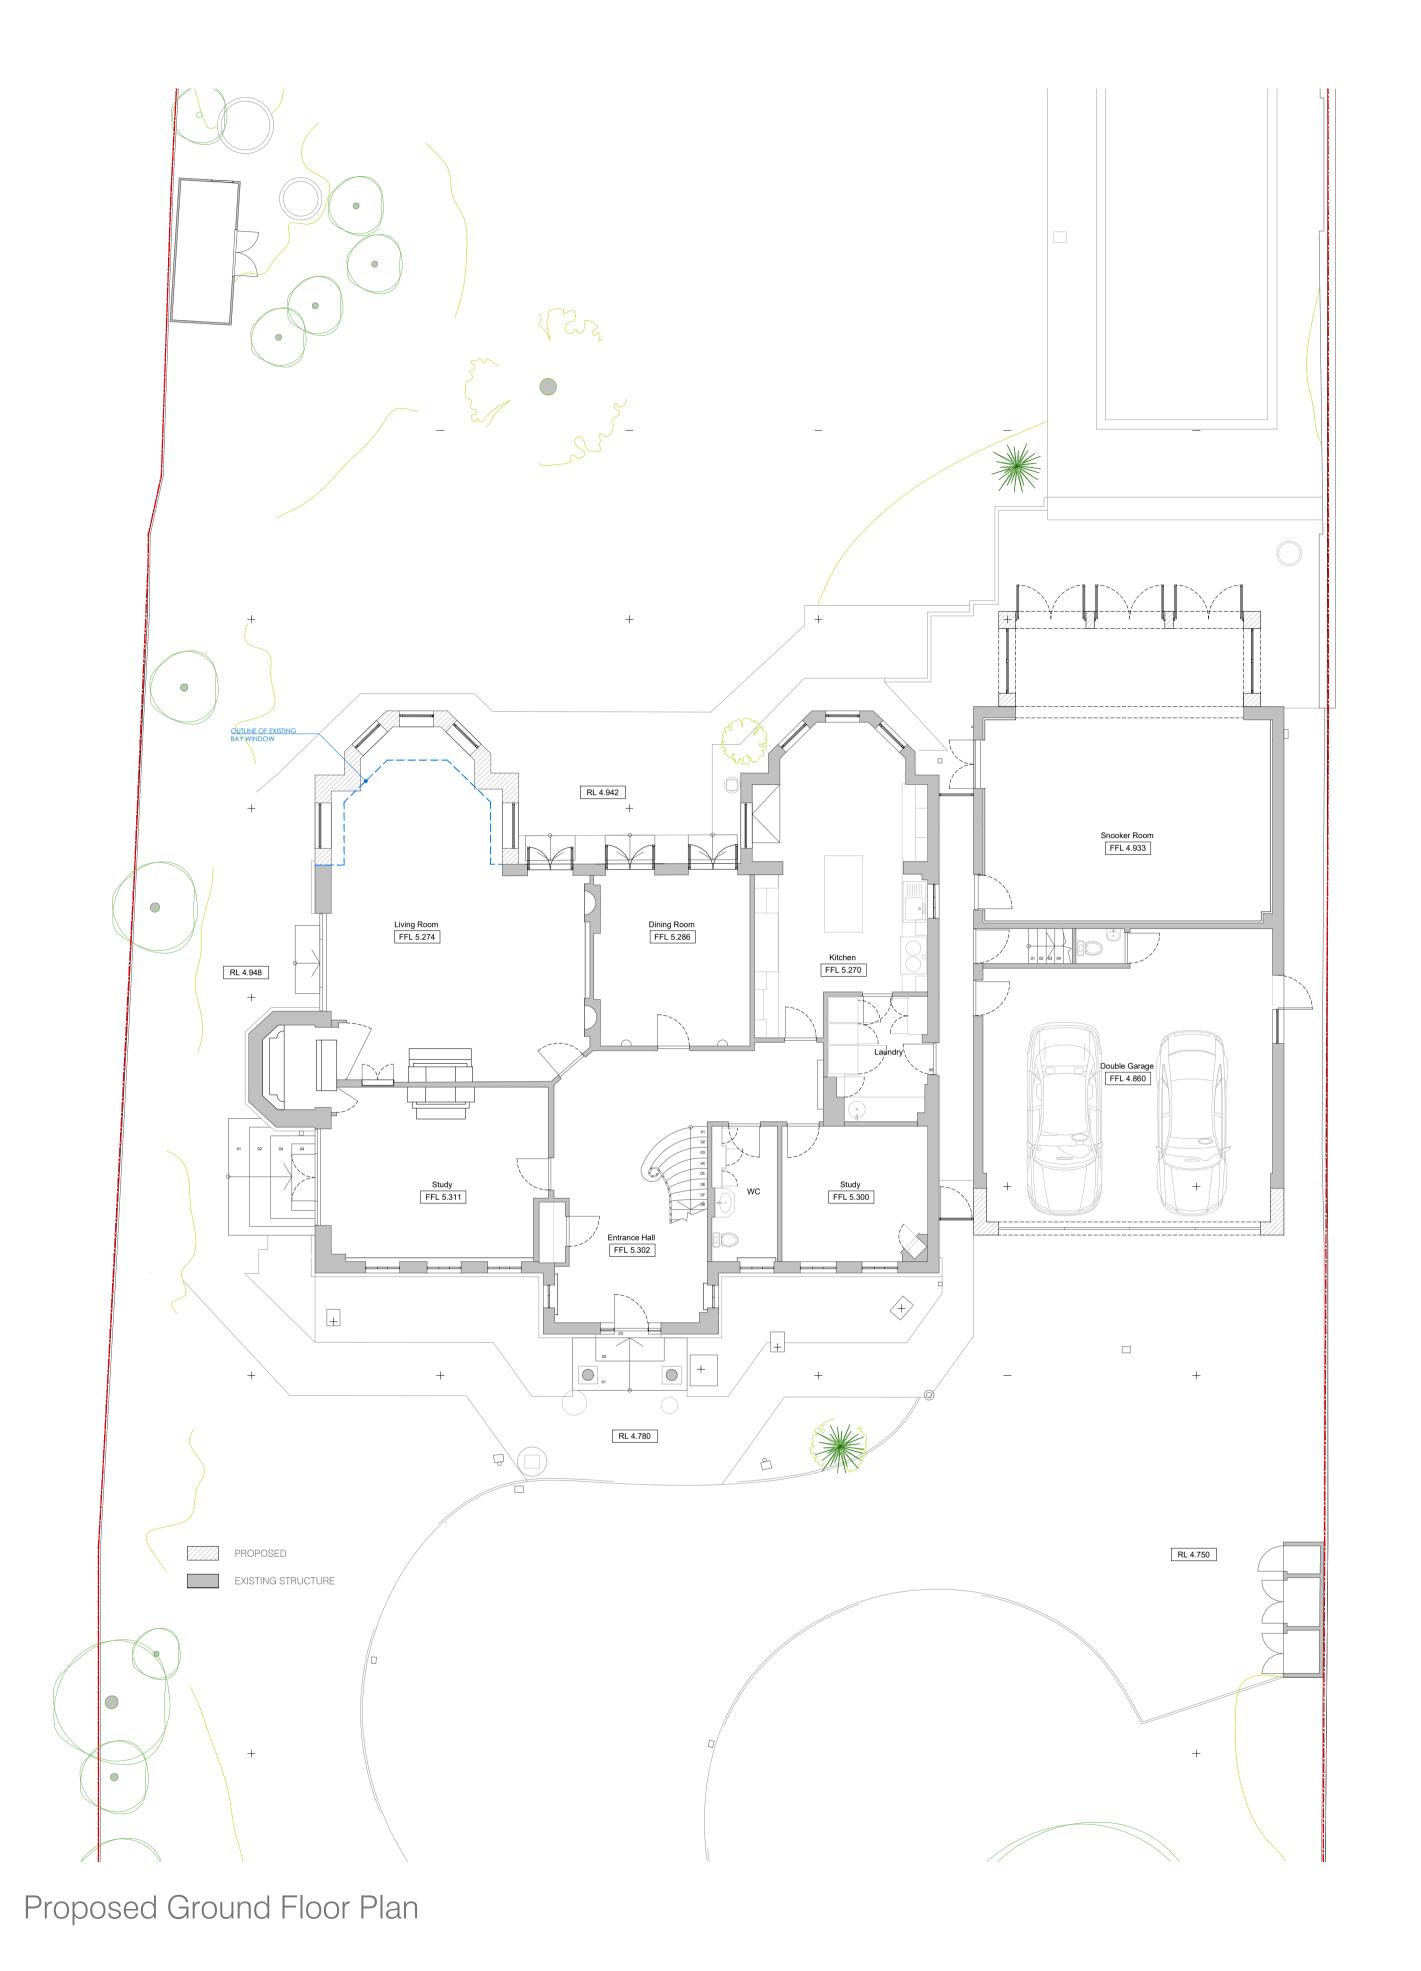

## scott & sampson architects

|                 | <u>-</u>                                         |           |          |
|-----------------|--------------------------------------------------|-----------|----------|
| Project:        | Fenton House, Hadley Green West, Barnet, EN5 4PP | Drawn:    | PH       |
| Client:         | Mr & Mrs Curtis                                  | Checked:  | AS & MS  |
| Title:          | Proposed Ground and First Floor Plan             | Date:     | 01/11/23 |
| Scale:          | 1:100 @A1   1:200 @A3                            | Status:   | Planning |
| Drawing Number: | 1728.P.05                                        | Revision: | D3       |