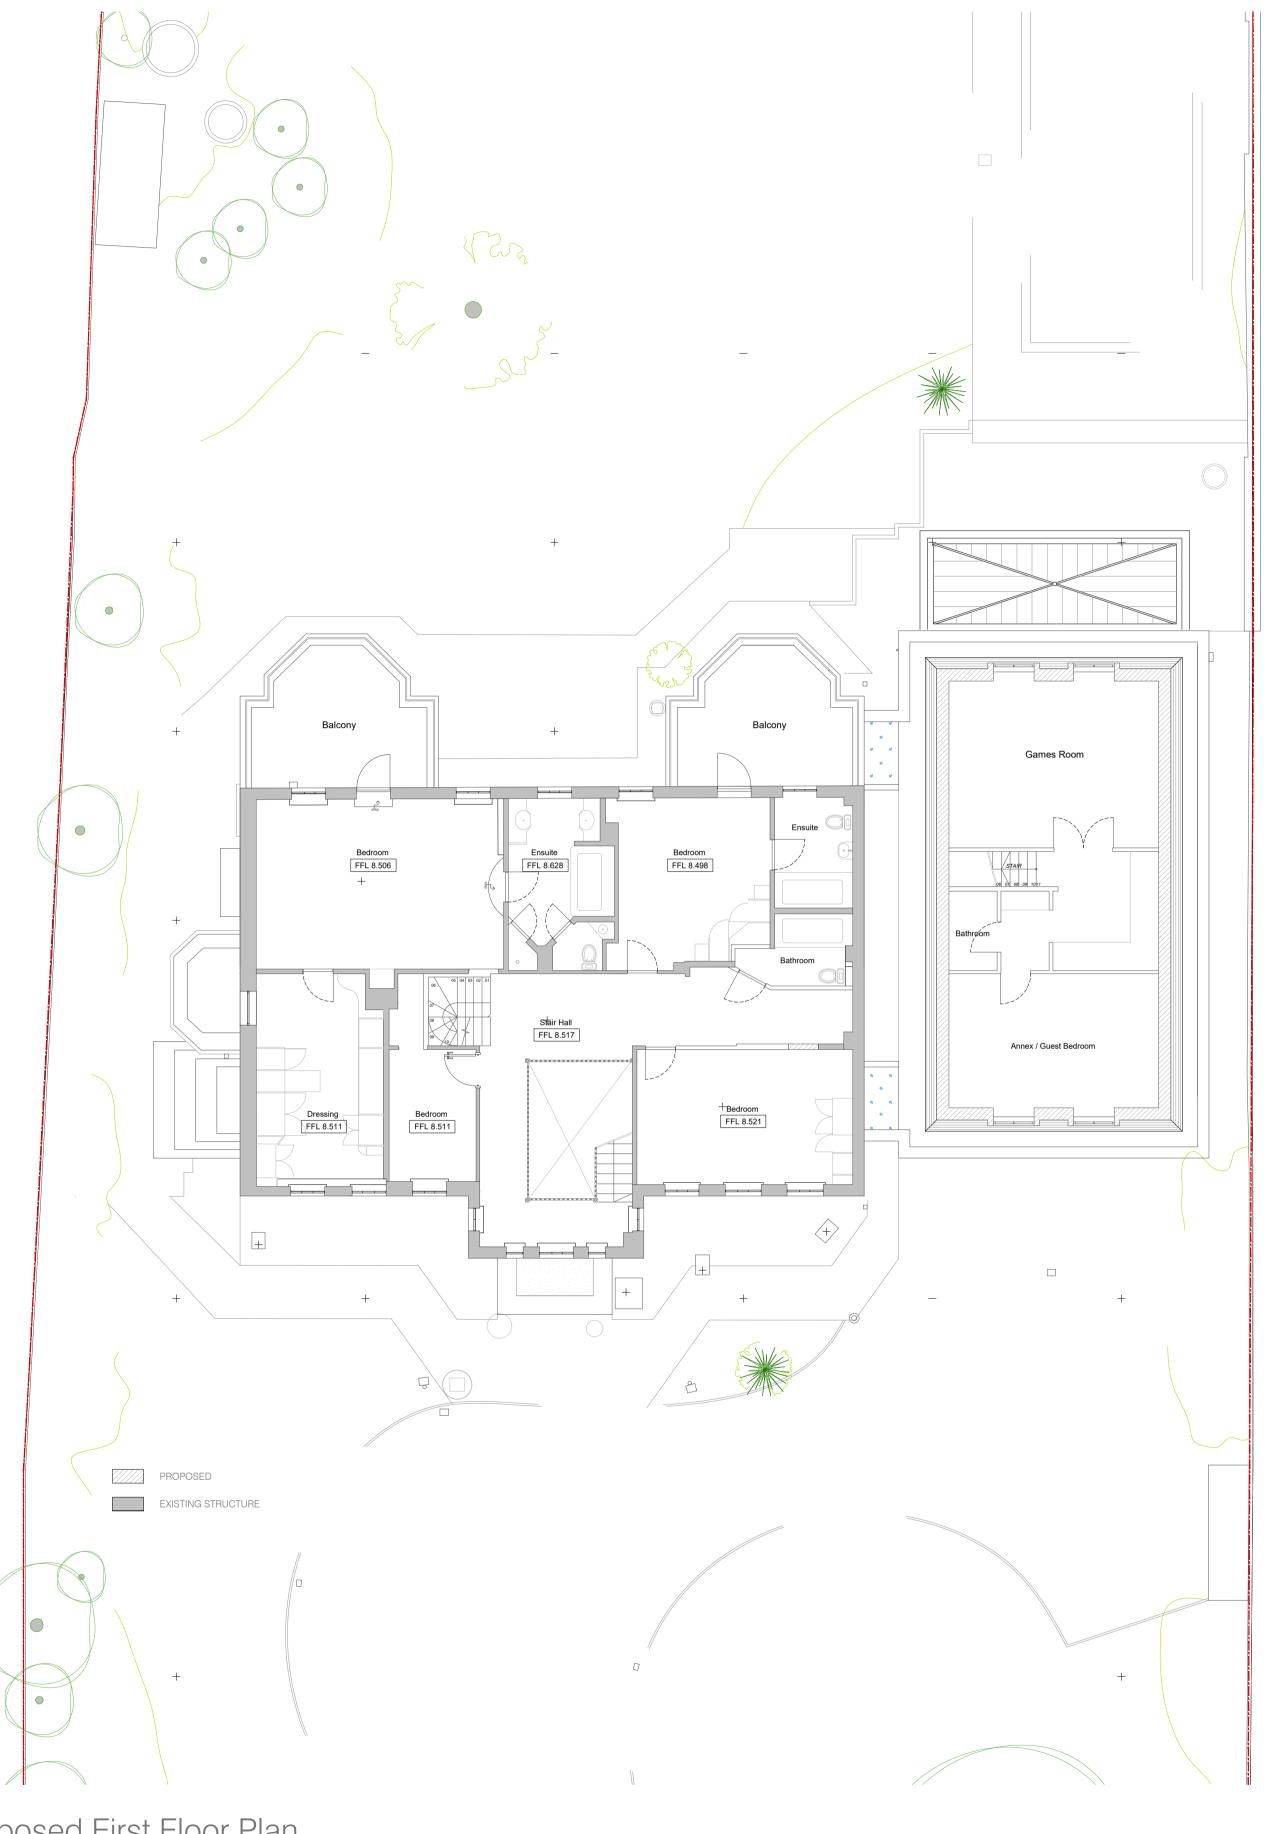

Proposed First Floor Plan

& scott & sampson

1325 High Road, London N20 9HR www.scottsampson.co.uk email: mail@scottsampson.co.uk tel: 020 8343 9696

| Rev. | Date     | Drawn | Description                                                        |
|------|----------|-------|--------------------------------------------------------------------|
| Α    | 30/11/23 | PH    | Householder Planning Application Submitted                         |
| В    | 08/02/24 | PH    | Drawings amended to case officer's requests                        |
| С    | 13/02/24 | PH    | Drawings amended to case officer's requests                        |
| D3   | 27/02/24 | PH    | Removal/Variation of Conditions (Section 73) Application Submitted |
|      |          |       |                                                                    |
|      |          |       |                                                                    |
|      |          |       |                                                                    |
|      |          |       |                                                                    |

## scott & sampson architects

|                 | <u>-</u>                                         |           |          |
|-----------------|--------------------------------------------------|-----------|----------|
| Project:        | Fenton House, Hadley Green West, Barnet, EN5 4PP | Drawn:    | PH       |
| Client:         | Mr & Mrs Curtis                                  | Checked:  | AS & MS  |
| Title:          | Proposed Ground and First Floor Plan             | Date:     | 01/11/23 |
| Scale:          | 1:100 @A1   1:200 @A3                            | Status:   | Planning |
| Drawing Number: | 1728.P.05                                        | Revision: | D3       |