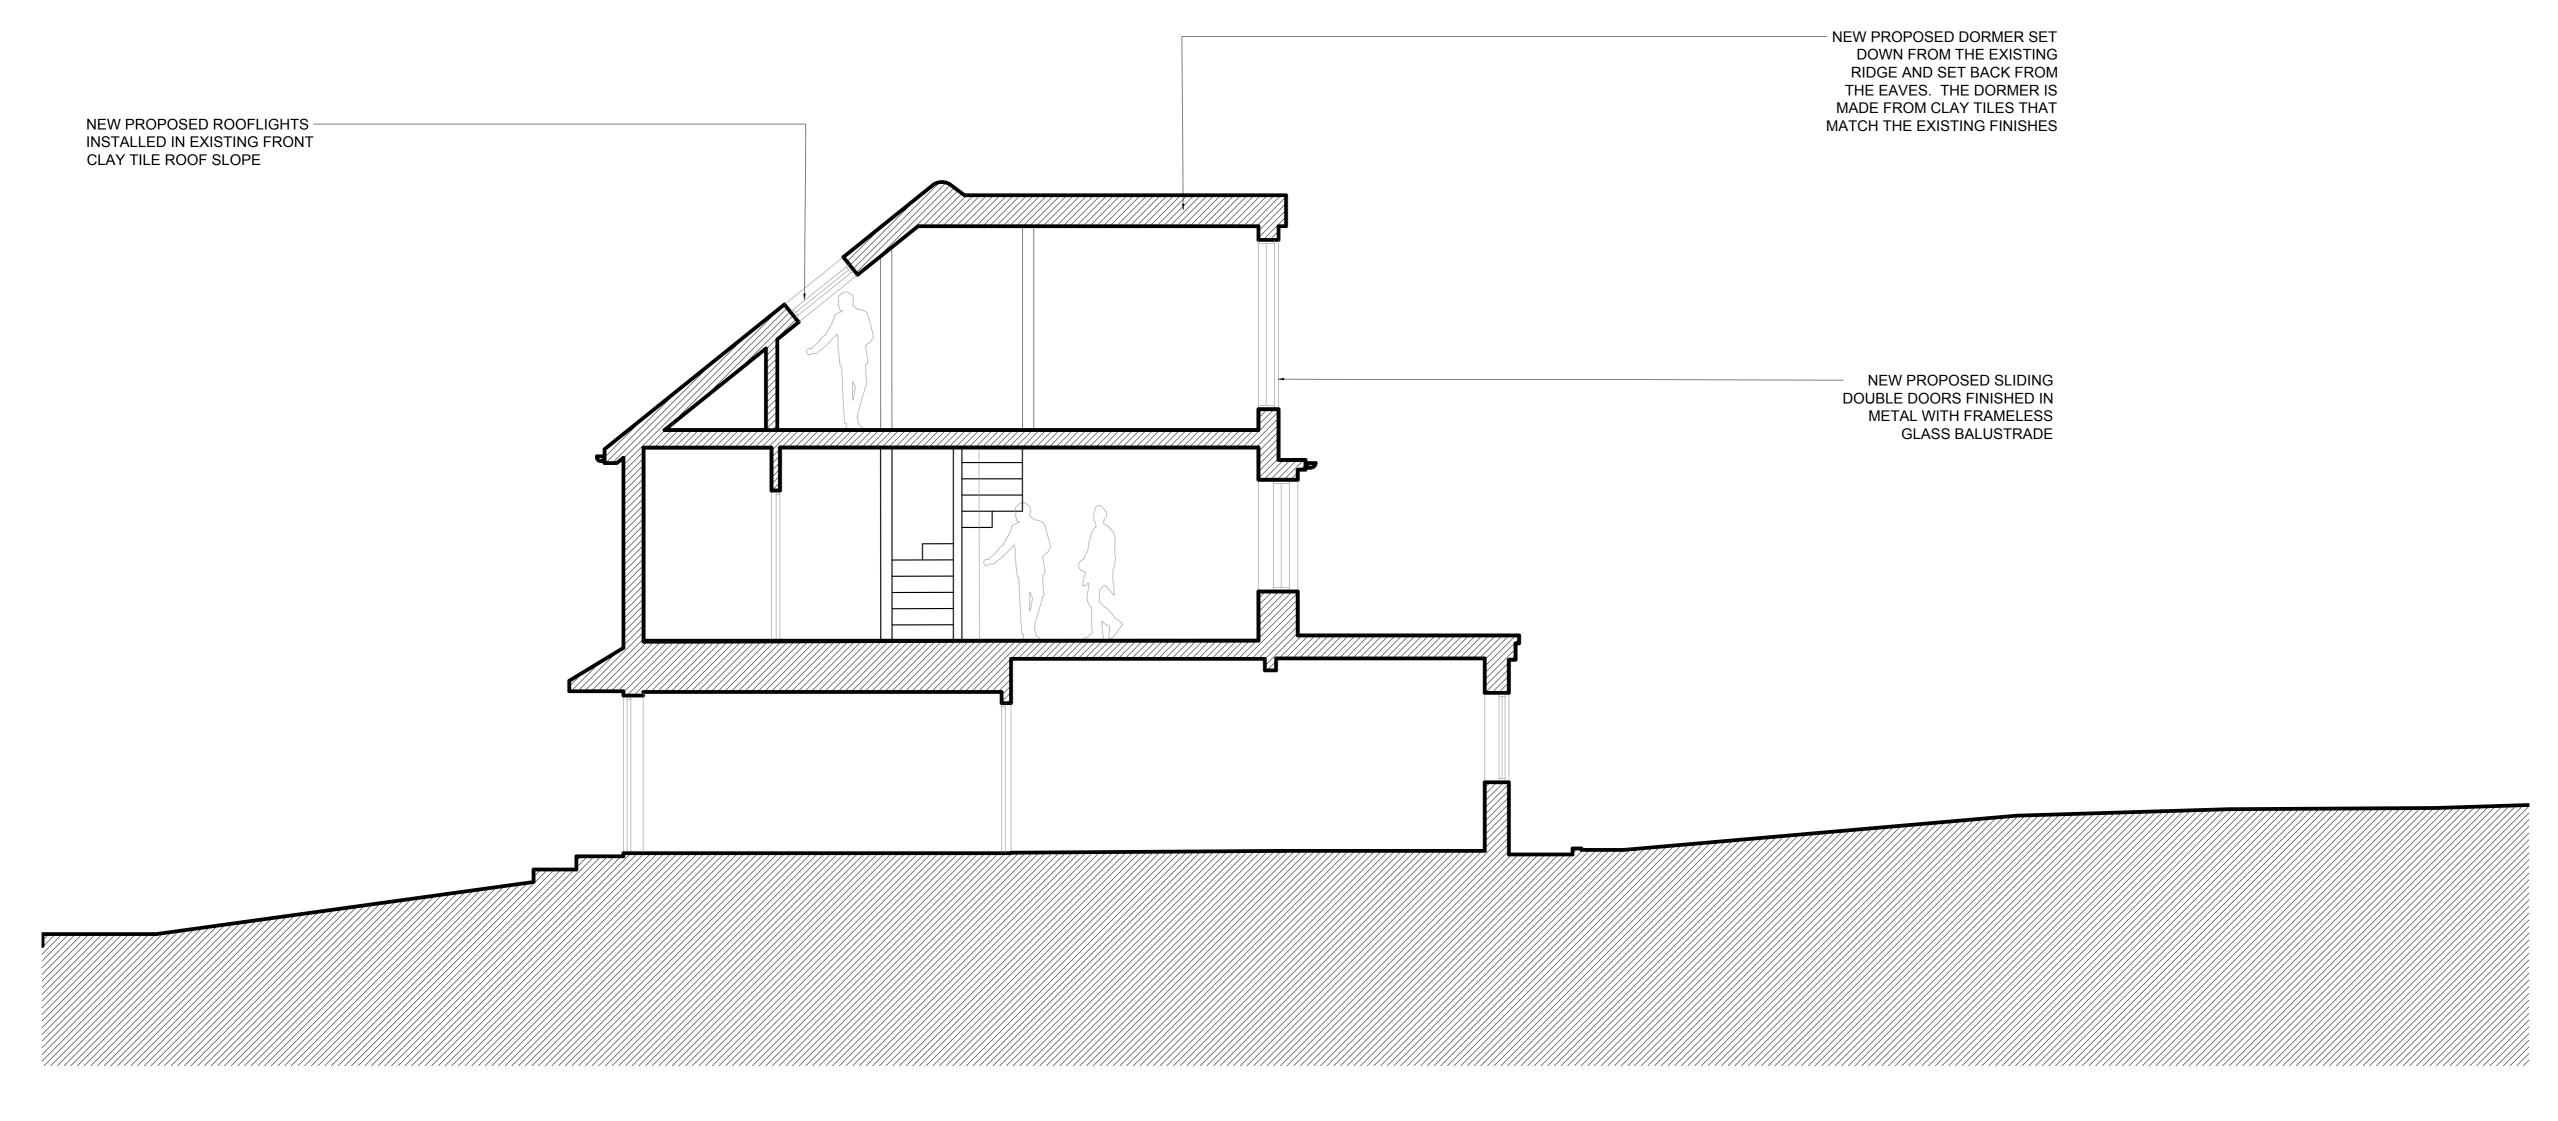

01 013

PROPOSED SECTION AA ELEVATION

| 0                   | 1 | 2 | 3 | 4 | 5 |  |  |  |  |
|---------------------|---|---|---|---|---|--|--|--|--|
|                     |   |   |   |   |   |  |  |  |  |
| SCALE BAR IN METRES |   |   |   |   |   |  |  |  |  |

|                                   | Project Title        | Drawing Number | Date         | Drawn R    | Rev Date | Description Re | Rev Date | Description |
|-----------------------------------|----------------------|----------------|--------------|------------|----------|----------------|----------|-------------|
|                                   | 34 LYNDHURST GARDENS | 013            | FEB 24       | SA         |          |                |          |             |
| SAAWorkshop                       | Drawing Title        | Format         | Scale        | Checked    |          |                |          |             |
|                                   | PROPOSED SECTION AA  | A1 / A3        | 1:50 / 1:100 | SA         |          |                |          |             |
|                                   | Project Reference    | Revision       | Status       | Authorised |          |                |          |             |
| Huckletree, Soho, London, W1F 0JL | 019                  | -              | PLANNING     | SA         |          |                |          |             |